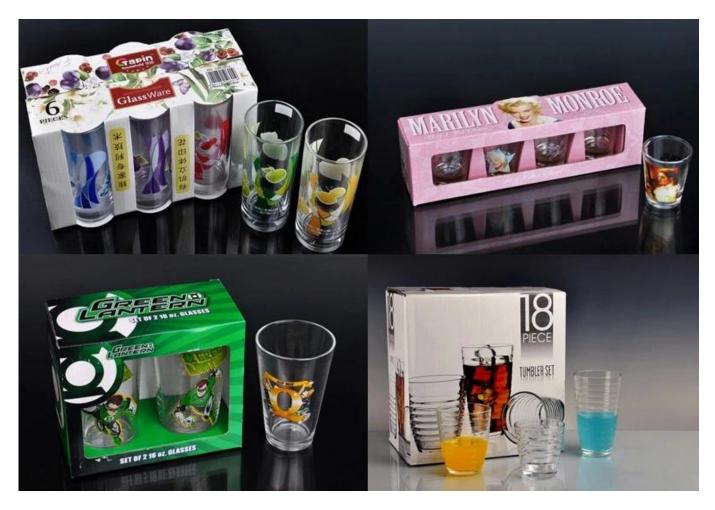

nts, etc                            |
|                  | 3. High white glass mug                                                         |
|                  | 4. meet CE & FDA test                                                           |
|                  | 1. Any logo printing on the glass body.                                         |
| For your choose  | 2.Any color painted, frost, electro plate, patterm laser carver for the finish; |
|                  | 3. Special package like shrink wrap, color gift box, white gift box etc:        |
|                  | 4. Open new mould for the glass, wood, plastic or metal as you like             |
|                  | 5. Different size and shapes meet your needs.                                   |

## **Product pictures:**



# Packing:



## **Company Show:**



**Factory show:** 



#### Related product link

For more glass mug or any glassware

please visit our website: www.sunnyglassware.com

Or contact us:

Michelle Lai

 $Tel \square + 86 755 25643425$ 

Skype: sunnyglassware 30

Email:sales30@sunnyglassware.com