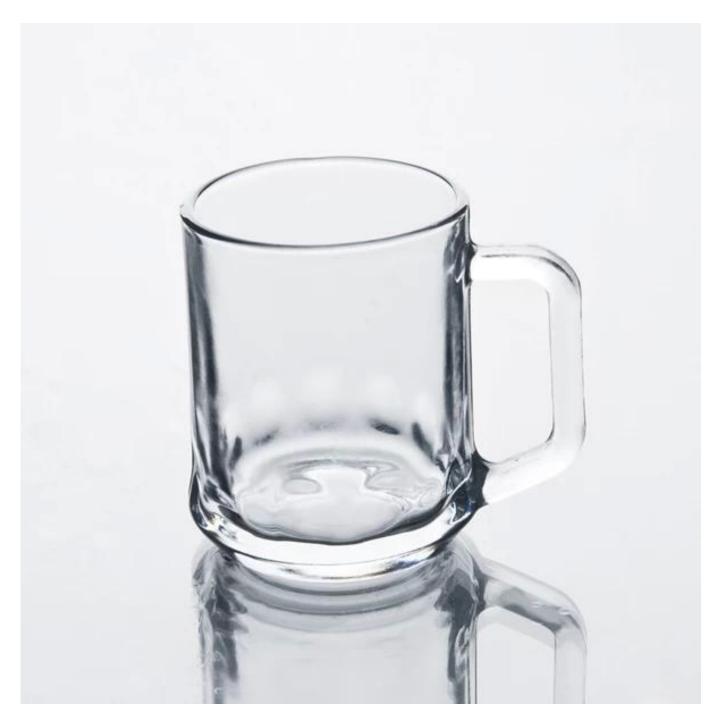

## **Product pictures:**

### **Product Details:**

| Item No.         | SZB75                                                                           |
|------------------|---------------------------------------------------------------------------------|
| Material         | High white glass                                                                |
| Color            | Transparent glass                                                               |
| Process          | Machine pressed glass                                                           |
| Samples time     | 1. 5 days if at exit shaped and size of glass.                                  |
|                  | 2. 15 days if need new shape or size of glass.                                  |
| Packing          | Normal packing,24or 36pcs into export carton, carton with cardboard             |
|                  | divider                                                                         |
| Product Capacity | 500,000~1,000,000 pcs per month                                                 |
| Delivery time    | Within 35 days after the sample and order confirmed                             |
| Payment terms    | 30% deposit by T/T in advance and the balance against the copy of B/L           |
| Shipment         | By sea, by air, by Express and your shipping agent is acceptable                |
|                  | 1. Machine press glass mug                                                      |
| Product Features | 2. Suitable for used in pub, hotel, restaurants, etc                            |
|                  | 3. High white glass mug                                                         |
|                  | 4. meet CE & FDA test                                                           |
|                  | 1. Any logo printing on the glass body.                                         |
| For your choose  | 2.Any color painted, frost, electro plate, patterm laser carver for the finish; |
|                  | 3. Special package like shrink wrap, color gift box, white gift box etc:        |
|                  | 4. Open new mould for the glass, wood, plastic or metal as you like             |
|                  | 5. Different size and shapes meet your needs.                                   |