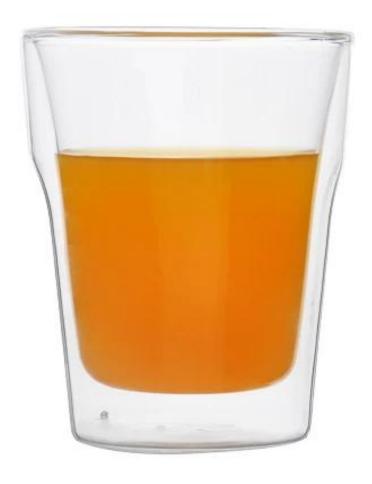

|
|                  |                                                                          |
|                  | 1. Any logo printing on the glass body.                                  |
| For your choose  | 2. Any color painted, frost, electro plate, pattern laser carver for the |
|                  | finish;                                                                  |
|                  | 3. Special package like shrink wrap, color gift box, white gift box etc: |
|                  | 4. Open new mould for the glass, wood, plastic or metal as you like      |
|                  | 5. Different size and shapes meet your needs.                            |
|                  |                                                                          |

## **Product Photo:**



## Package:



## **Company Show:**



**Related Product** 



For more glass milk cup or any glassware

please visit our website: http://www.okcandle.com/

Or here may help you know more about  $us \square FAQ$