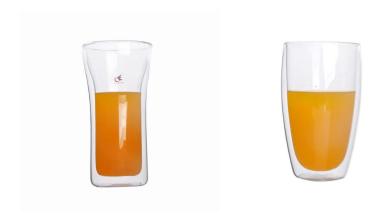

|
|                  | 1. Any logo printing on the glass body.                                  |
| For your choose  | 2. Any color painted, frost, electro plate, pattern laser carver for the |
|                  | finish;                                                                  |
|                  | 3. Special package like shrink wrap, color gift box, white gift box etc: |
|                  | 4. Open new mould for the glass, wood, plastic or metal as you like      |
|                  | 5. Different size and shapes meet your needs.                            |
|                  |                                                                          |

## **Product Photo:**



## Package:



## **Company Show:**



**Related Product** 



For more glass milk cup or any glassware

please visit our website: http://www.okcandle.com/

Or here may help you know more about  $us \square FAQ$