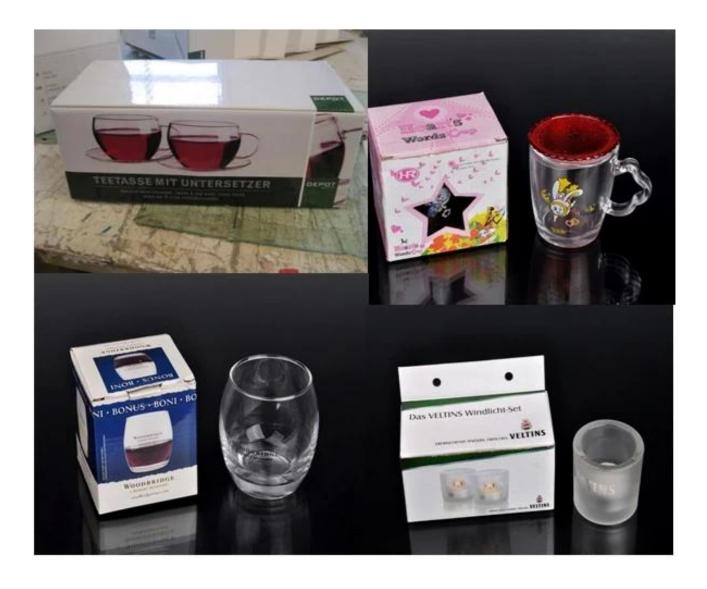

|                                                                          |
|                  | 1. Any logo printing on the glass body.                                  |
| For your choose  | 2. Any color painted, frost, electro plate, pattern laser carver for the |
|                  | finish;                                                                  |
|                  | 3. Special package like shrink wrap, color gift box, white gift box etc: |
|                  | 4. Open new mould for the glass, wood, plastic or metal as you like      |
|                  | 5. Different size and shapes meet your needs.                            |
|                  |                                                                          |

## **Product Photo:**



## Package:



## **Company Show:**



**Related Product** 



For more glass milk cup or any glassware

please visit our website: http://www.okcandle.com/

Or here may help you know more about  $us \square FAQ$