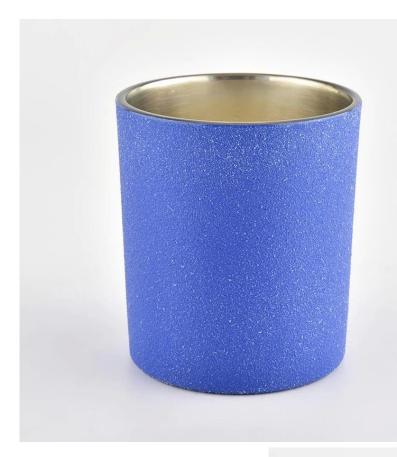

#### Flexible dimensions design can expand rapidly your market

Top dia: 80 mm Bottom dia: 75 mm Height: 90 mm Weight: 284 g Capcity: 290ml

MOQ: 3000 PCS

We transform your ideas into creative fragrant products and we sell ourselves on the local market.