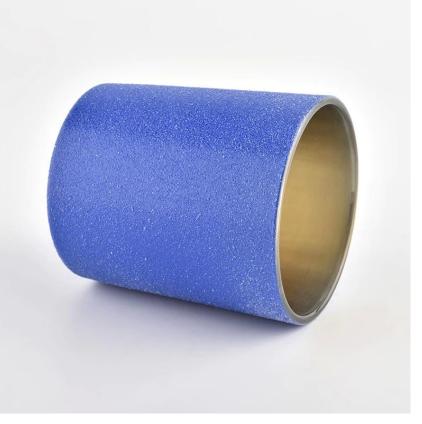

#### Flexible dimensions design can expand rapidly your market

Top dia: 80 mm Bottom dia: 75 mm Height: 90 mm Weight: 284 g Capcity: 290ml

MOQ: 3000 PCS

We transform your ideas into creative fragrant products and we sell ourselves on the local market.