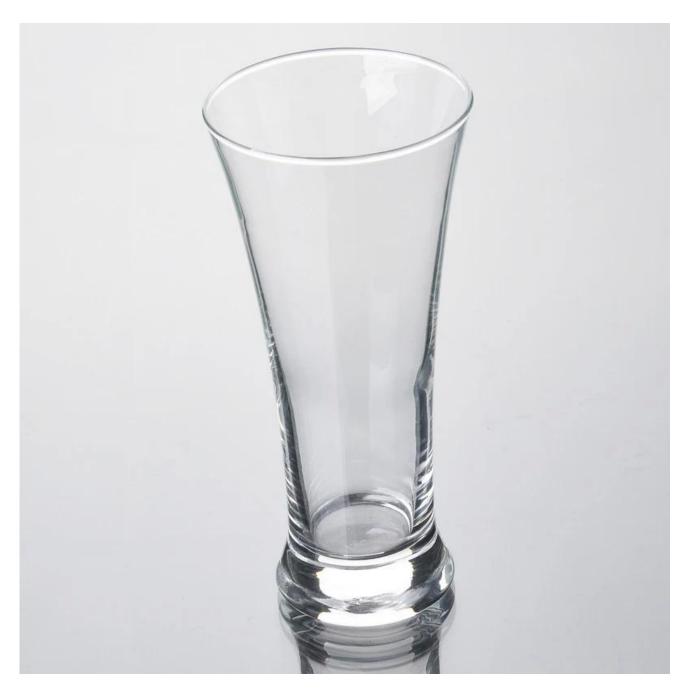

## **Product Photo:**

## **Product Details:**

| Item No.         | SGJS300                                                                                                                                                                                                                                                                                                                   |
|------------------|---------------------------------------------------------------------------------------------------------------------------------------------------------------------------------------------------------------------------------------------------------------------------------------------------------------------------|
|                  |                                                                                                                                                                                                                                                                                                                           |
| Material         | High white glass                                                                                                                                                                                                                                                                                                          |
| Process          | Machine blown glass                                                                                                                                                                                                                                                                                                       |
| Samples time     | 1. 5 days if at exit shaped and size of glass.                                                                                                                                                                                                                                                                            |
|                  | 2.15 days if need new shape or size of glass.                                                                                                                                                                                                                                                                             |
| Packing          | Normal packing,24or 36pcs into export carton, carton with cardboard divider                                                                                                                                                                                                                                               |
| Product Capacity | 500,000~1,000,000 pcs per month                                                                                                                                                                                                                                                                                           |
| Delivery time    | Within 35 days after the sample and order confirmed                                                                                                                                                                                                                                                                       |
| Payment terms    | 30% deposit by T/T in advance and the balance against the copy of B/L                                                                                                                                                                                                                                                     |
| Shipment         | By sea, byair, by Express and your shipping agent is acceptable                                                                                                                                                                                                                                                           |
| Product Features | <ol> <li>Machine blown beer glass</li> <li>Suitable for used in pub, hotel, restaurants, etc.</li> <li>It is eco-friendly.</li> <li>meet CE &amp; FDA test</li> </ol>                                                                                                                                                     |
| For your choices | 1.Different designs and sizes for choice. 2.Any color painted, frost, electro plate, pattern laser carver processing; 3. Special package like shrink wrap, color gift box, white gift box etc. 4.We have exclusive workers for quality control. 5.We have professional workshop and warehouse to ensure the delivery time |