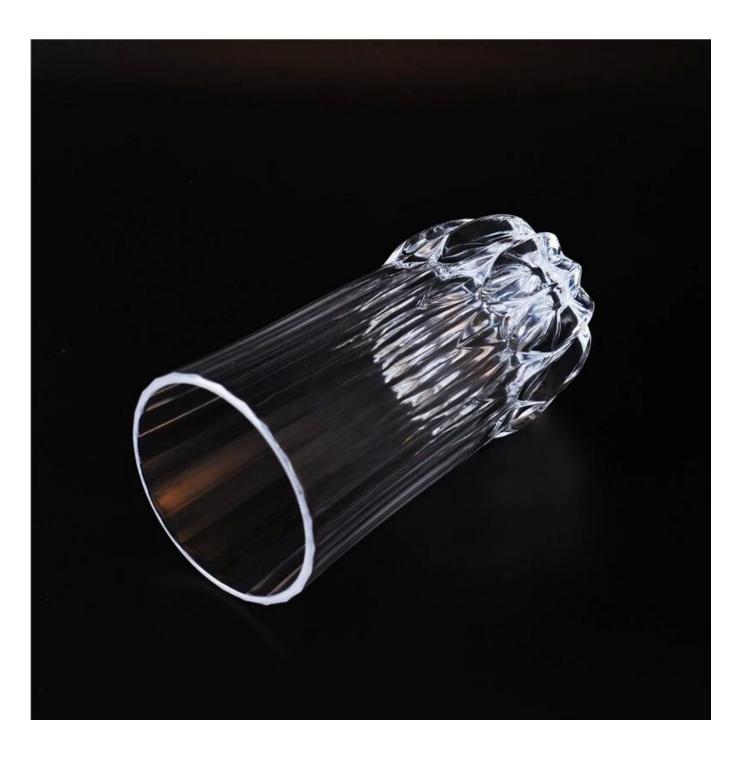

T/T in advance and the balance after showing copy of L/C                                                                                                                                                                                     |
| Certification       | Food Safe, Dish washer test, FDA, LFGB                                                                                                                                                                                                                      |
| For your<br>choice  | <ol> <li>Any logo printing on glass body</li> <li>Any color painted, frosted, electroplating, logo laser<br/>for the finish</li> <li>Special packing like shrink wrap, color gift box, white<br/>box etc</li> <li>Any shape, size meet your need</li> </ol> |















9.5 OZ highball glass water tumbler

Latest design glass cup





Factory Show





## The features of month blown glass

- 1. Its advantage including abundance sculpt, technics, surface effects, color etc.
- 2. The quality is difficult control and the tolerance of the size, weight and shape are bigger.
- 3. The price is high and the product is limited for the special technic glass.

## Method of application

- 1. Using it under guide of the adult
- 2. Washing it with clean or boiling water before usage
- 3. No touching the rim of glass cup, try to take the bottom or the handle of it

## Cautions

- 1. Beer, red wine, white wine, beverage or hot water not be too full
- 2. To avoid to hurt your children's hand, please put it in the place where they can't reach
- 3. Avoid dropping