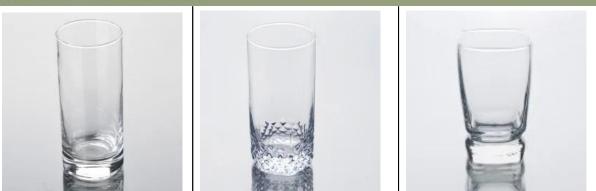

## Wholesale high quality drinking glass glass tumbler

| Product Details     |                                                                                                                                                                                                                                                             |
|---------------------|-------------------------------------------------------------------------------------------------------------------------------------------------------------------------------------------------------------------------------------------------------------|
| Item No             | SGJB15060207                                                                                                                                                                                                                                                |
| Size                | Top dia: 76mm<br>Bottom dia: 55mm<br>Height: 150mm<br>Capacity: 360ml<br>Weight: 430g                                                                                                                                                                       |
| Logo                | Any branded logo are available for us                                                                                                                                                                                                                       |
| Material            | Hight white glass                                                                                                                                                                                                                                           |
| Item name           | Wholesale high quality drinking glass glass tumbler                                                                                                                                                                                                         |
| Sample              | 7days                                                                                                                                                                                                                                                       |
| Terms of<br>payment | 30% deposit by T/T in advance and the balance after showing copy of L/C                                                                                                                                                                                     |
| Certification       | Food Safe, Dish washer test, FDA, LFGB                                                                                                                                                                                                                      |
| For your<br>choice  | <ol> <li>Any logo printing on glass body</li> <li>Any color painted, frosted, electroplating, logo laser<br/>for the finish</li> <li>Special packing like shrink wrap, color gift box, white<br/>box etc</li> <li>Any shape, size meet your need</li> </ol> |