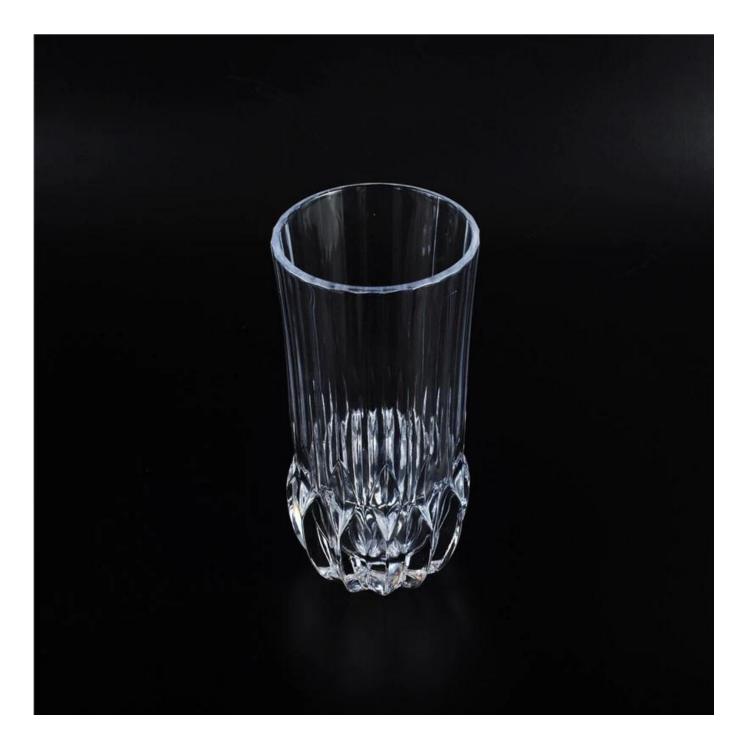

T in advance and the balance after showing copy of L/C                                                                                                                                                                                     |
| Certification       | Food Safe, Dish washer test, FDA, LFGB                                                                                                                                                                                                                      |
| For your<br>choice  | <ol> <li>Any logo printing on glass body</li> <li>Any color painted, frosted, electroplating, logo laser<br/>for the finish</li> <li>Special packing like shrink wrap, color gift box, white<br/>box etc</li> <li>Any shape, size meet your need</li> </ol> |















9.5 OZ highball glass water tumbler

Latest design glass cup





Factory Show





## The features of month blown glass

- 1. Its advantage including abundance sculpt, technics, surface effects, color etc.
- 2. The quality is difficult control and the tolerance of the size, weight and shape are bigger.
- 3. The price is high and the product is limited for the special technic glass.

## Method of application

- 1. Using it under guide of the adult
- 2. Washing it with clean or boiling water before usage
- 3. No touching the rim of glass cup, try to take the bottom or the handle of it

## Cautions

- 1. Beer, red wine, white wine, beverage or hot water not be too full
- 2. To avoid to hurt your children's hand, please put it in the place where they can't reach
- 3. Avoid dropping ,C