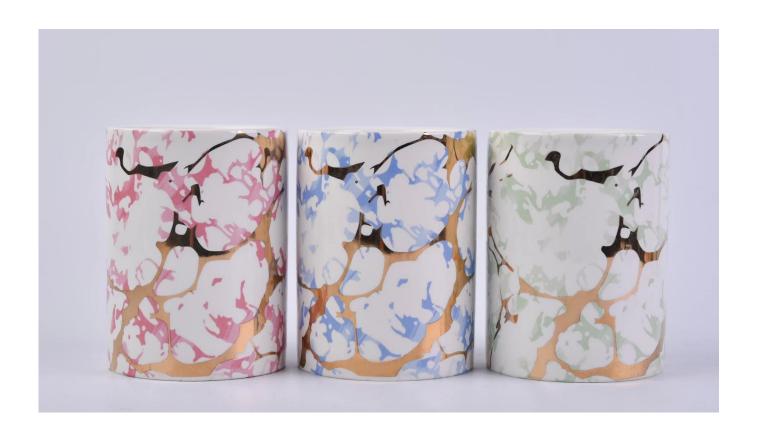

| product name | ceramic candle containers |
|--------------|---------------------------|
| Item         | SGSN180508001             |

| Name             | Top dia:75mm Bottom dia:75mm Height:105mm Weight:337g Capacity:301ml(8oz)                                                                                                          |
|------------------|------------------------------------------------------------------------------------------------------------------------------------------------------------------------------------|
| Capacity         | candle holders of different sizes etc. It's available                                                                                                                              |
| Sampling time    | 1.5 days if the shape and size of the products exist 2.15 days if you need a new shape and size of products                                                                        |
| package          | Regular safety packing 24pcs / 36pcs / 48pcs and so on for export carton with egg divider                                                                                          |
| MOQ              | 2000pcs                                                                                                                                                                            |
| Delivery time    | Within 55 days of order confirmation                                                                                                                                               |
| Payment terms    | 30% deposit by T / T in advance, the balance after showing the copy of B / L $$                                                                                                    |
| Product features | 1. High quality and competitive prices 2. ASTM test 3. Eco-friendly 4. It is widely aimed at weddings, parties, home, bars etc. 5. ceramic contianer with transmutation decoration |