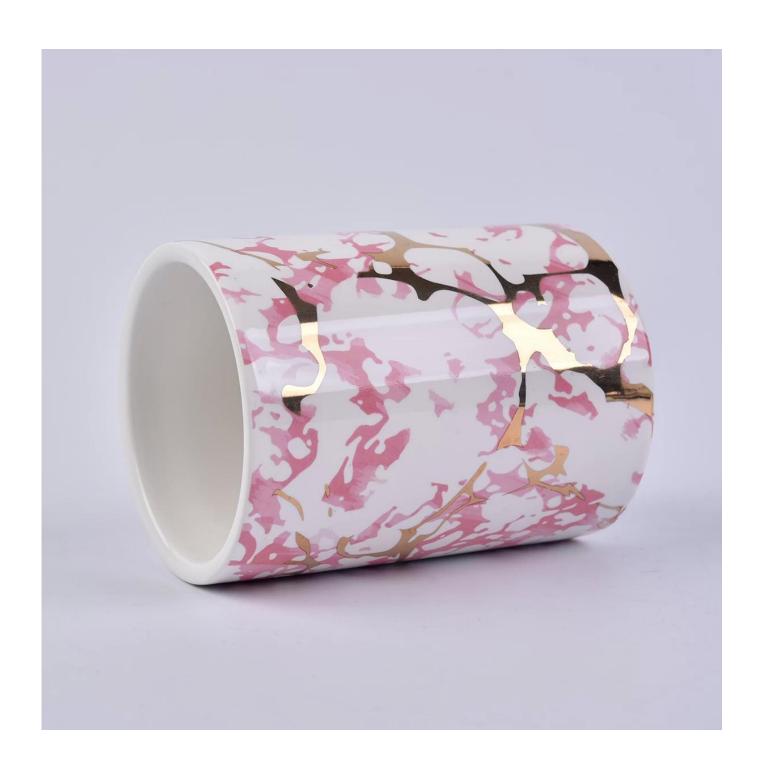

| product name | ceramic candle containers |
|--------------|---------------------------|
| Item         | SGSN180508001             |

| Name             | Top dia:75mm Bottom dia:75mm Height:105mm Weight:337g Capacity:301ml(8oz)                                                                                                          |
|------------------|------------------------------------------------------------------------------------------------------------------------------------------------------------------------------------|
| Capacity         | candle holders of different sizes etc. It's available                                                                                                                              |
| Sampling time    | 1.5 days if the shape and size of the products exist 2.15 days if you need a new shape and size of products                                                                        |
| package          | Regular safety packing 24pcs / 36pcs / 48pcs and so on for export carton with egg divider                                                                                          |
| MOQ              | 2000pcs                                                                                                                                                                            |
| Delivery time    | Within 55 days of order confirmation                                                                                                                                               |
| Payment terms    | 30% deposit by T / T in advance, the balance after showing the copy of B / L $$                                                                                                    |
| Product features | 1. High quality and competitive prices 2. ASTM test 3. Eco-friendly 4. It is widely aimed at weddings, parties, home, bars etc. 5. ceramic contianer with transmutation decoration |