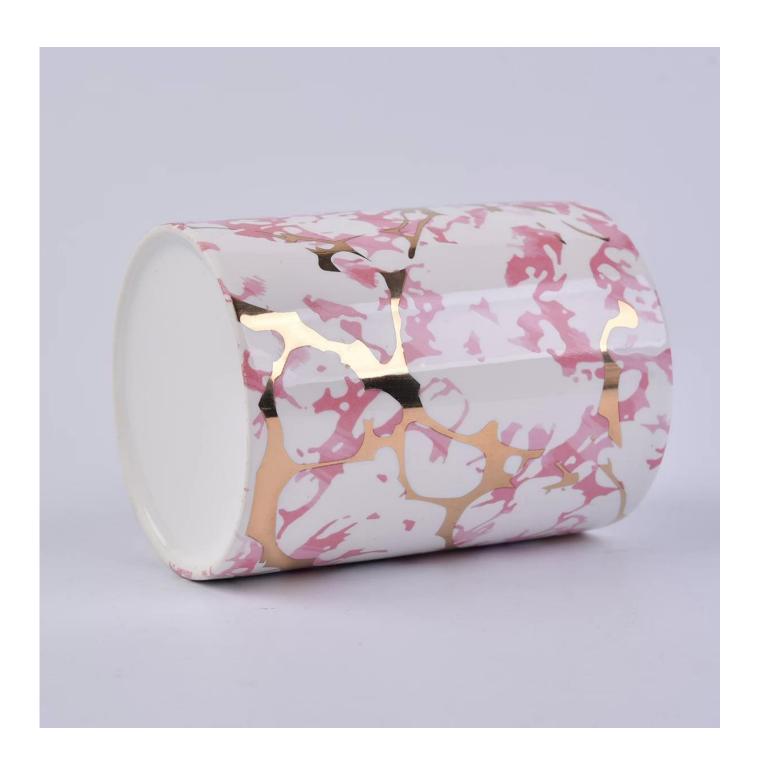

| product name | ceramic candle containers |
|--------------|---------------------------|
| Item         | SGSN180508001             |

| Name             | Top dia:75mm Bottom dia:75mm Height:105mm Weight:337g Capacity:301ml(8oz)                                                                                                          |
|------------------|------------------------------------------------------------------------------------------------------------------------------------------------------------------------------------|
| Capacity         | candle holders of different sizes etc. It's available                                                                                                                              |
| Sampling time    | 1.5 days if the shape and size of the products exist 2.15 days if you need a new shape and size of products                                                                        |
| package          | Regular safety packing 24pcs / 36pcs / 48pcs and so on for export carton with egg divider                                                                                          |
| MOQ              | 2000pcs                                                                                                                                                                            |
| Delivery time    | Within 55 days of order confirmation                                                                                                                                               |
| Payment terms    | 30% deposit by T / T in advance, the balance after showing the copy of B / L $$                                                                                                    |
| Product features | 1. High quality and competitive prices 2. ASTM test 3. Eco-friendly 4. It is widely aimed at weddings, parties, home, bars etc. 5. ceramic contianer with transmutation decoration |