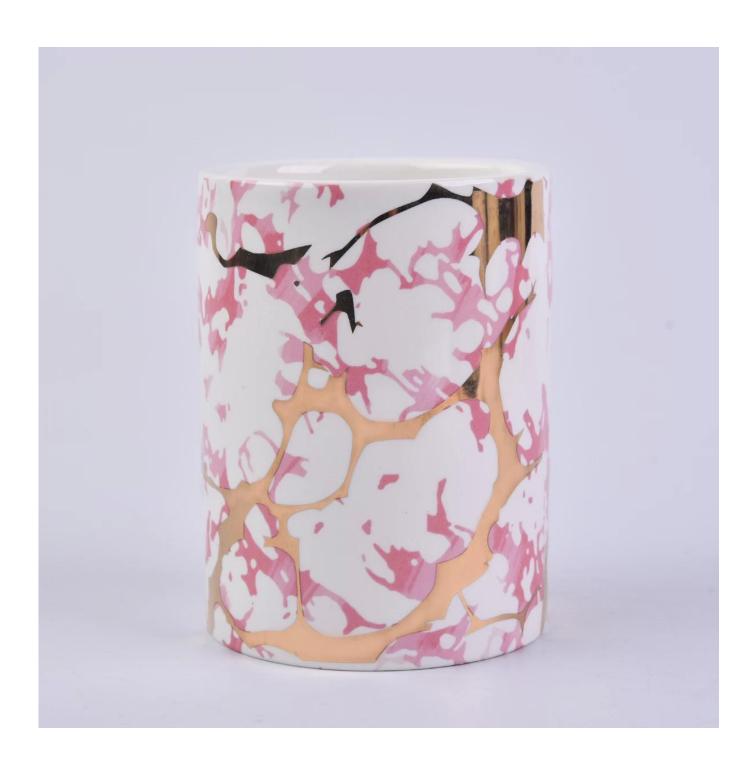

| product name | ceramic candle containers |
|--------------|---------------------------|
| Item         | SGSN180508001             |

| Name             | Top dia:75mm Bottom dia:75mm Height:105mm Weight:337g Capacity:301ml(8oz)                                                                                                          |
|------------------|------------------------------------------------------------------------------------------------------------------------------------------------------------------------------------|
| Capacity         | candle holders of different sizes etc. It's available                                                                                                                              |
| Sampling time    | 1.5 days if the shape and size of the products exist 2.15 days if you need a new shape and size of products                                                                        |
| package          | Regular safety packing 24pcs / 36pcs / 48pcs and so on for export carton with egg divider                                                                                          |
| MOQ              | 2000pcs                                                                                                                                                                            |
| Delivery time    | Within 55 days of order confirmation                                                                                                                                               |
| Payment terms    | 30% deposit by T / T in advance, the balance after showing the copy of B / L $$                                                                                                    |
| Product features | 1. High quality and competitive prices 2. ASTM test 3. Eco-friendly 4. It is widely aimed at weddings, parties, home, bars etc. 5. ceramic contianer with transmutation decoration |