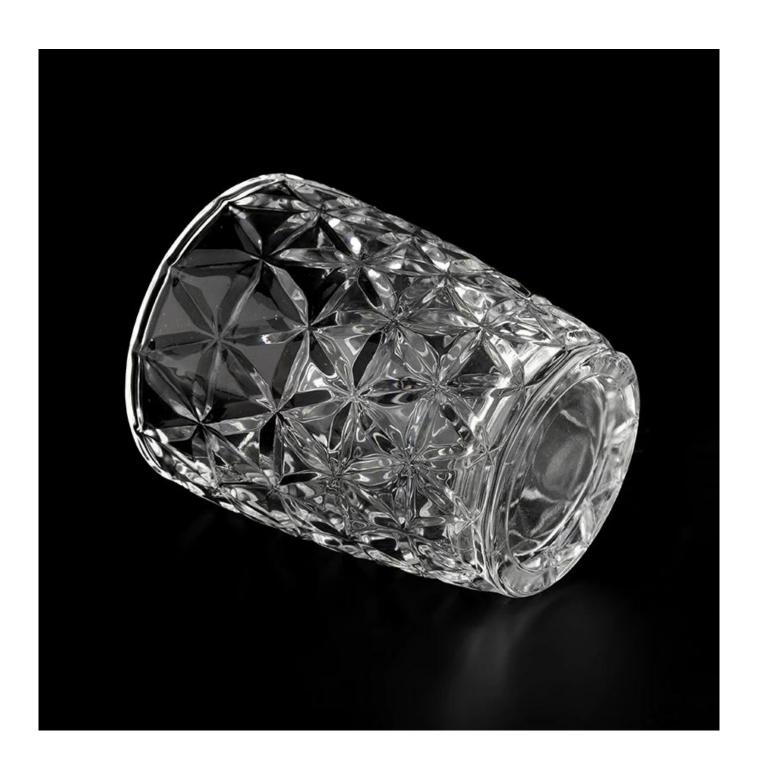

## Wholesale 10oz clear glass candle jar with home decoration

Sunny Glassware not only places OEM / ODM orders, but also helps many brands to start with product concepts.

Why choose Sunny.

| nome del prodotto | Wholesale 10oz clear glass candle jar with home decoration |
|-------------------|------------------------------------------------------------|
|                   | decoration                                                 |

| 1              |                                                    |
|----------------|----------------------------------------------------|
| Campione tempo | 1. 5 days if there is glass shape and size         |
|                | 2. 15 days, if you need new shapes and sizes       |
|                | glass                                              |
|                | Item:SGYH22022306                                  |
|                | Top dia: 82mm                                      |
|                | Bottom dia: 61mm                                   |
|                | Height: 99.3mm                                     |
|                | Weight: 327g                                       |
|                | Capacity: 310ml                                    |
| Imballaggio    | Normal packing,Individual gift box, PVC box,       |
|                | window box, color box, white box, etc              |
| Consegna tempo | Within 35 days after the sample and order          |
|                | confirmed                                          |
| Pagamento      | 30% deposit by T/T in advance and the balance      |
| termine        | against the copy of B/L                            |
| Spedizione     | By sea, by air, by Express and your shipping agent |
|                | is acceptable                                      |
| Usage Occasion | Home decor, Wedding Decoration, Wedding            |
|                | Favors, Decoration enhancement                     |