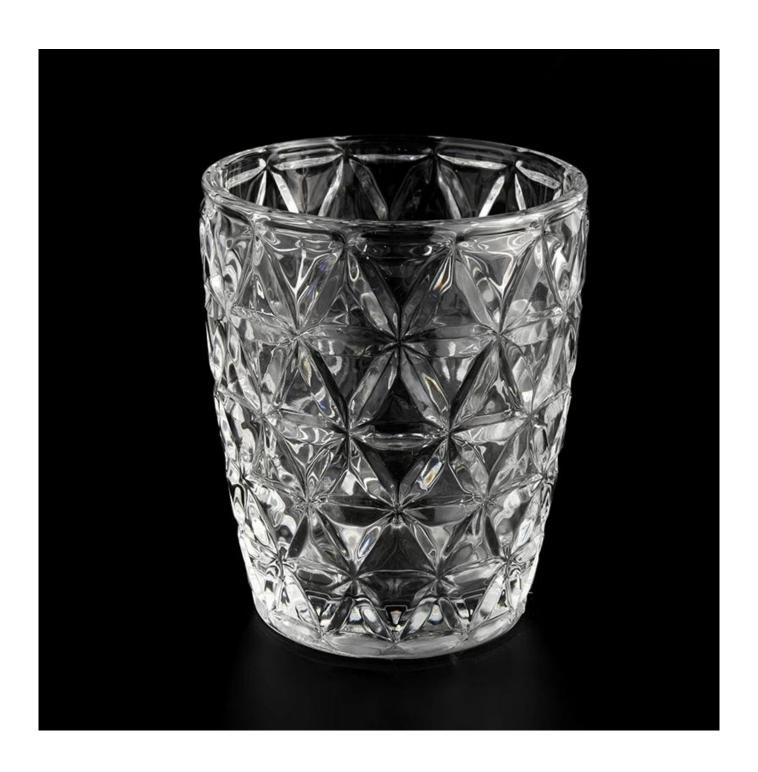

## Wholesale 10oz clear glass candle jar with home decoration

Sunny Glassware not only places OEM / ODM orders, but also helps many brands to start with product concepts.

Why choose Sunny.

| nome del prodotto | Wholesale 10oz clear glass candle jar with home decoration |
|-------------------|------------------------------------------------------------|
|                   | decoration                                                 |

| 1              |                                                    |
|----------------|----------------------------------------------------|
| Campione tempo | 1. 5 days if there is glass shape and size         |
|                | 2. 15 days, if you need new shapes and sizes       |
|                | glass                                              |
|                | Item:SGYH22022306                                  |
|                | Top dia: 82mm                                      |
|                | Bottom dia: 61mm                                   |
|                | Height: 99.3mm                                     |
|                | Weight: 327g                                       |
|                | Capacity: 310ml                                    |
| Imballaggio    | Normal packing,Individual gift box, PVC box,       |
|                | window box, color box, white box, etc              |
| Consegna tempo | Within 35 days after the sample and order          |
|                | confirmed                                          |
| Pagamento      | 30% deposit by T/T in advance and the balance      |
| termine        | against the copy of B/L                            |
| Spedizione     | By sea, by air, by Express and your shipping agent |
|                | is acceptable                                      |
| Usage Occasion | Home decor, Wedding Decoration, Wedding            |
|                | Favors, Decoration enhancement                     |