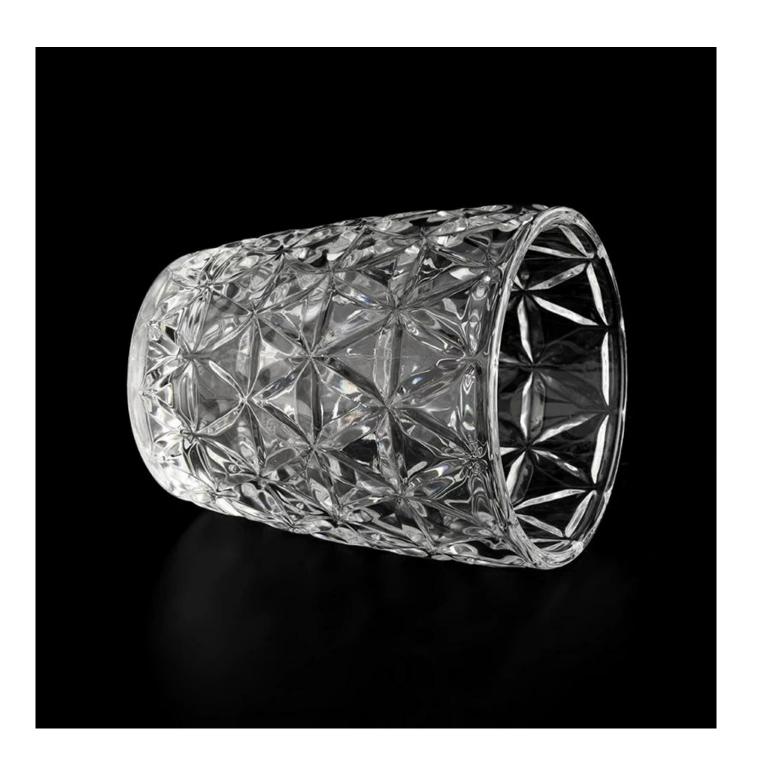

## Wholesale 10oz clear glass candle jar with home decoration

Sunny Glassware not only places OEM / ODM orders, but also helps many brands to start with product concepts.

Why choose Sunny.

| nome del prodotto | Wholesale 10oz clear glass candle jar with home decoration |
|-------------------|------------------------------------------------------------|
|                   | decoration                                                 |

| 1              |                                                    |
|----------------|----------------------------------------------------|
| Campione tempo | 1. 5 days if there is glass shape and size         |
|                | 2. 15 days, if you need new shapes and sizes       |
|                | glass                                              |
|                | Item:SGYH22022306                                  |
|                | Top dia: 82mm                                      |
|                | Bottom dia: 61mm                                   |
|                | Height: 99.3mm                                     |
|                | Weight: 327g                                       |
|                | Capacity: 310ml                                    |
| Imballaggio    | Normal packing,Individual gift box, PVC box,       |
|                | window box, color box, white box, etc              |
| Consegna tempo | Within 35 days after the sample and order          |
|                | confirmed                                          |
| Pagamento      | 30% deposit by T/T in advance and the balance      |
| termine        | against the copy of B/L                            |
| Spedizione     | By sea, by air, by Express and your shipping agent |
|                | is acceptable                                      |
| Usage Occasion | Home decor, Wedding Decoration, Wedding            |
|                | Favors, Decoration enhancement                     |