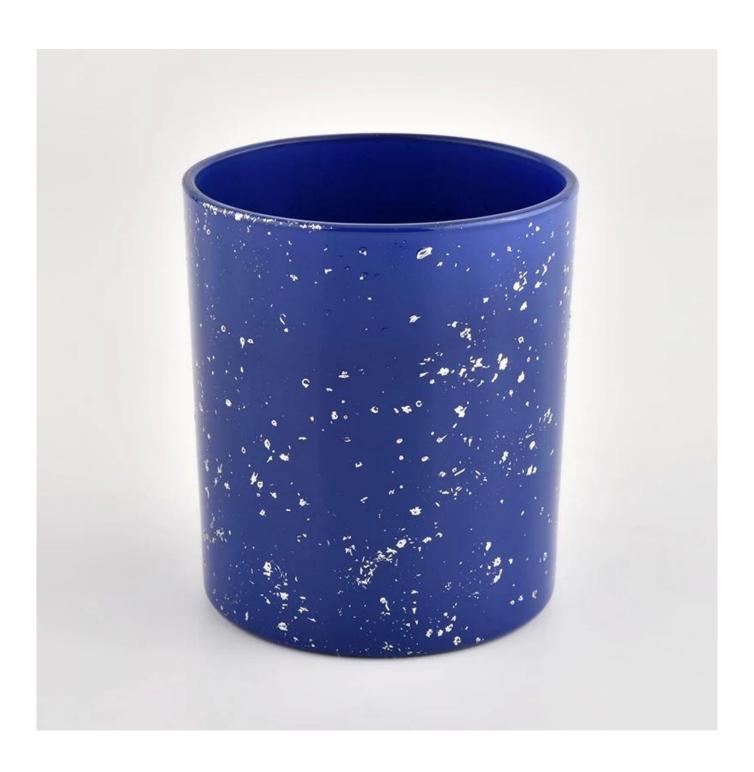

White spots blue glass candle holders bulk wholesale

| Misurare              | Item No.:SGHL21112618<br>Top dia:80mm<br>Bottom dia:74mm                               |
|-----------------------|----------------------------------------------------------------------------------------|
|                       | Height:90mm<br>Weight:303g<br>Capacity:290ml                                           |
| Confezione            | Normal packaging, individual gift box, PVC box, window box, color box, white box, etc. |
| consegna<br>tempo     | Confirmed within 35 days of the rehearsal and order                                    |
| pagamento espressione | 30% deposit by T/T in advance and the remaining amount against the copy of B/L         |
| Trasmissione          | At sea, air, according to Express and your shipping representative is acceptable       |
| Usage event           | Residential culture, wedding decoration, wedding lectures, decorative improvement,     |