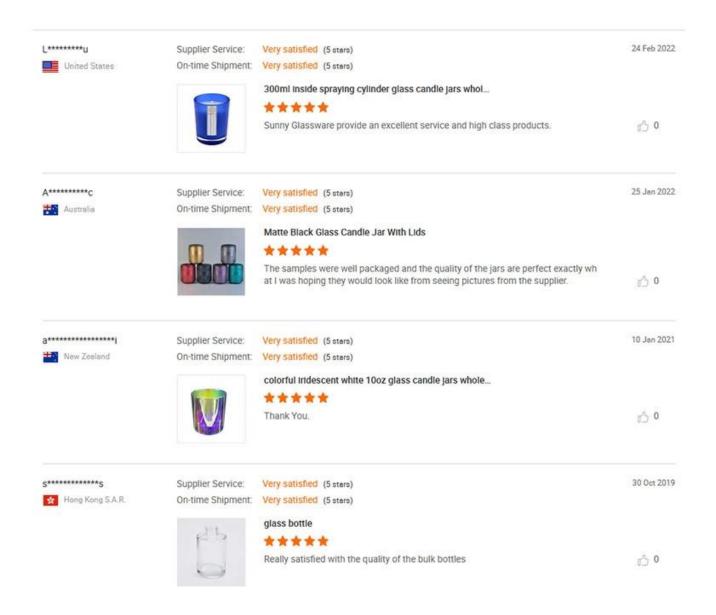

### 2) If any quality problem, how can you settle it for us?

When discharging the container, you need to inspect all the cargo. If any breakage or defect products were founded, you must take the pictures from

the original carton. All the claims must be presented within 15 working days after discharging the container. This date is subject to the arrival time of container.