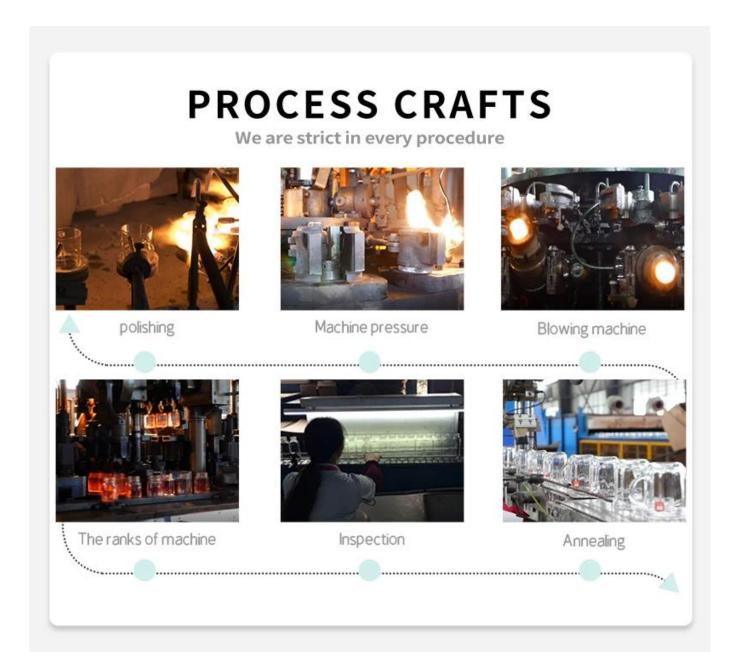

--------------------------------|
|                       | Height:90mm<br>Weight:303g<br>Capacity:290ml                                           |
| Confezione            | Normal packaging, individual gift box, PVC box, window box, color box, white box, etc. |
| consegna<br>tempo     | Confirmed within 35 days of the rehearsal and order                                    |
| pagamento espressione | 30% deposit by T/T in advance and the remaining amount against the copy of B/L         |
| Trasmissione          | At sea, air, according to Express and your shipping representative is acceptable       |
| Usage event           | Residential culture, wedding decoration, wedding lectures, decorative improvement,     |













### Fabbrica

## **ABOUT FACTORY**



procedura Craftsmanship



packaging and shipping

## **Different From The Peer**



20+ years freight history and WCA members.









We have Normal packing, PVC box Window box,carton box,pallet Color box, White box,ect.

of course, we can customize Individual gift box for you.









# SAMPLE ROOM

There are more than 5000 products in sample room of Sunny Glassware for your reference. No second Co. in China!







# **EXHIBITION**

66

We have taken part in various exhibitions since 2002 year, like Shanghai, London, Las Vegas, Hongkong show.

99







Favorable reception





# 1) Can you combine many items assorted in one container in my first order?

Sì possiamo. But the quantity of each ordered item should reach our MOQ.

### 2) If any quality problem, how can you settle it for us?

When discharging the