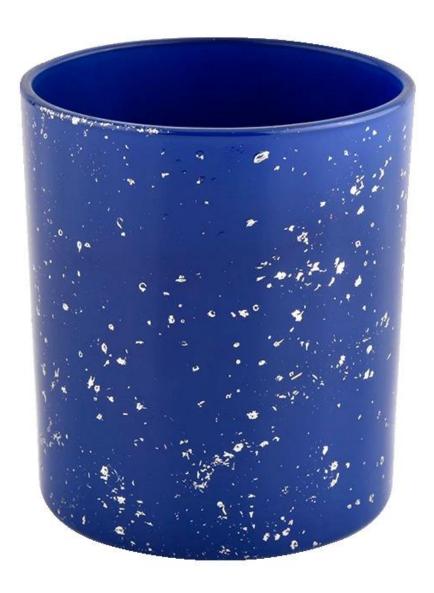

White spots blue glass candle holders bulk wholesale

| Misurare              | Item No.:SGHL21112618<br>Top dia:80mm<br>Bottom dia:74mm                               |
|-----------------------|----------------------------------------------------------------------------------------|
|                       | Height:90mm<br>Weight:303g<br>Capacity:290ml                                           |
| Confezione            | Normal packaging, individual gift box, PVC box, window box, color box, white box, etc. |
| consegna<br>tempo     | Confirmed within 35 days of the rehearsal and order                                    |
| pagamento espressione | 30% deposit by T/T in advance and the remaining amount against the copy of B/L         |
| Trasmissione          | At sea, air, according to Express and your shipping representative is acceptable       |
| Usage event           | Residential culture, wedding decoration, wedding lectures, decorative improvement,     |