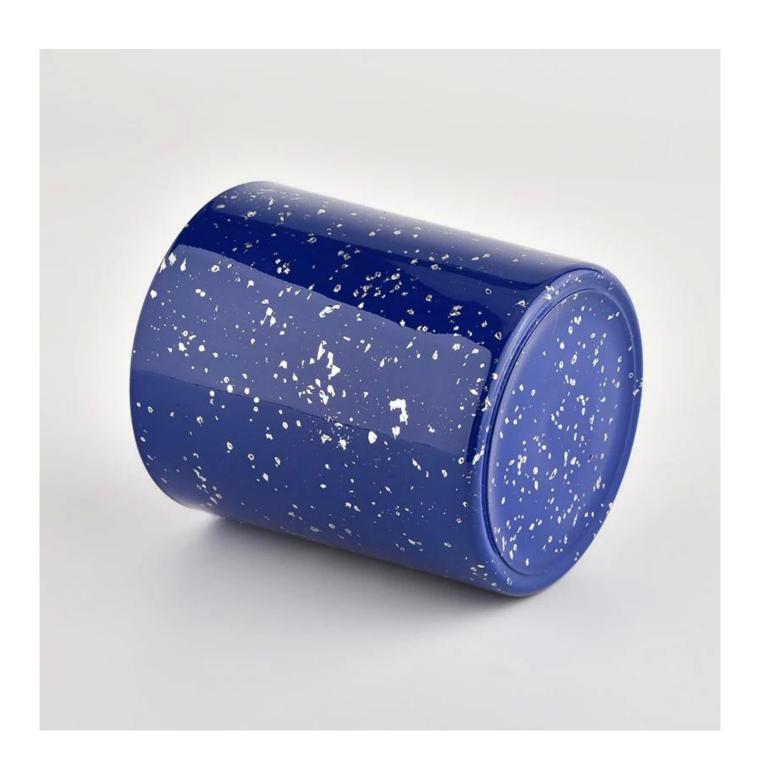

White spots blue glass candle holders bulk wholesale

| Misurare              | Item No.:SGHL21112618<br>Top dia:80mm<br>Bottom dia:74mm                               |
|-----------------------|----------------------------------------------------------------------------------------|
|                       | Height:90mm<br>Weight:303g<br>Capacity:290ml                                           |
| Confezione            | Normal packaging, individual gift box, PVC box, window box, color box, white box, etc. |
| consegna<br>tempo     | Confirmed within 35 days of the rehearsal and order                                    |
| pagamento espressione | 30% deposit by T/T in advance and the remaining amount against the copy of B/L         |
| Trasmissione          | At sea, air, according to Express and your shipping representative is acceptable       |
| Usage event           | Residential culture, wedding decoration, wedding lectures, decorative improvement,     |