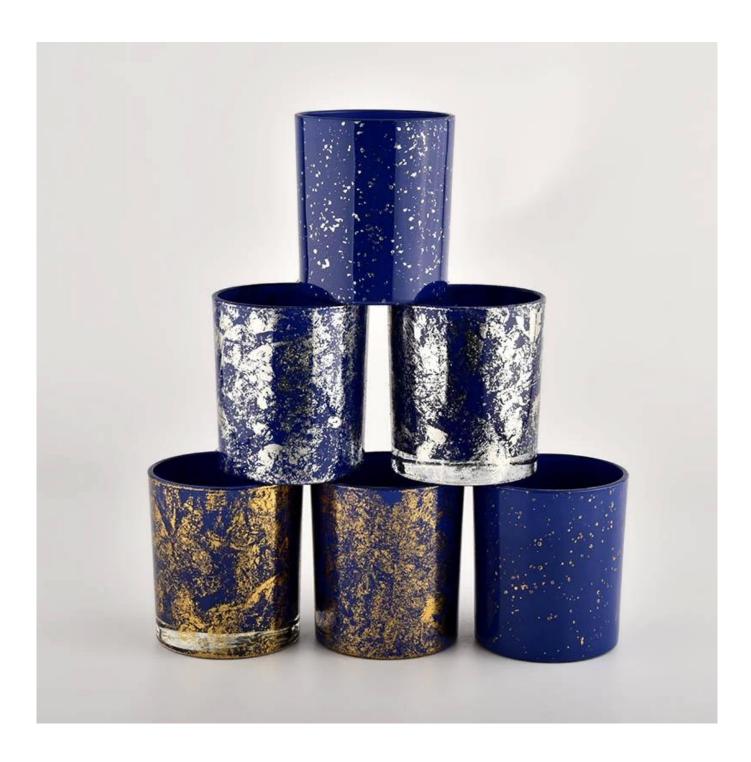

White spots blue glass candle holders bulk wholesale

| Misurare              | Item No.:SGHL21112618<br>Top dia:80mm<br>Bottom dia:74mm                               |
|-----------------------|----------------------------------------------------------------------------------------|
|                       | Height:90mm<br>Weight:303g<br>Capacity:290ml                                           |
| Confezione            | Normal packaging, individual gift box, PVC box, window box, color box, white box, etc. |
| consegna<br>tempo     | Confirmed within 35 days of the rehearsal and order                                    |
| pagamento espressione | 30% deposit by T/T in advance and the remaining amount against the copy of B/L         |
| Trasmissione          | At sea, air, according to Express and your shipping representative is acceptable       |
| Usage event           | Residential culture, wedding decoration, wedding lectures, decorative improvement,     |