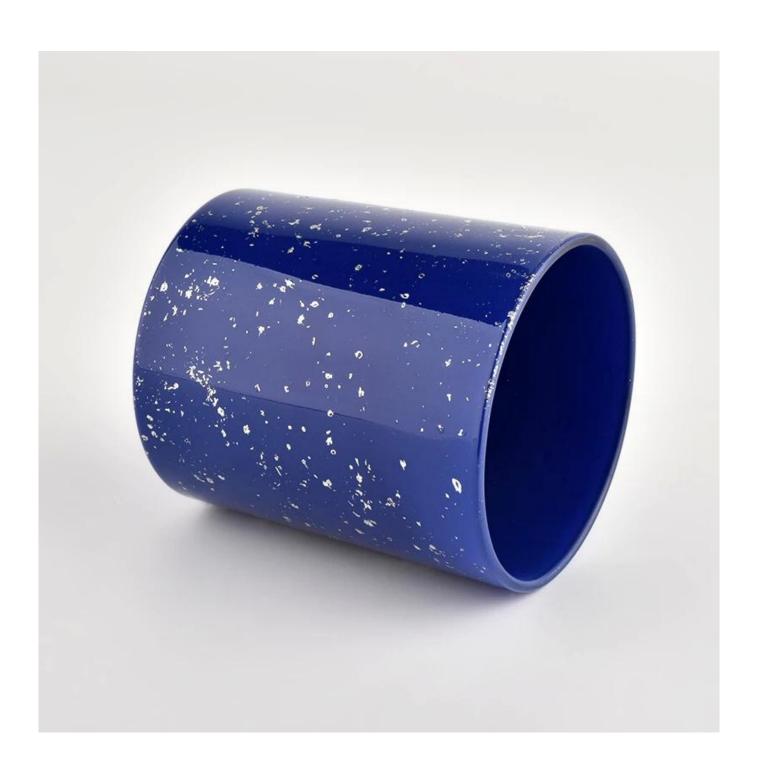

White spots blue glass candle holders bulk wholesale

| Misurare              | Item No.:SGHL21112618<br>Top dia:80mm<br>Bottom dia:74mm                               |
|-----------------------|----------------------------------------------------------------------------------------|
|                       | Height:90mm<br>Weight:303g<br>Capacity:290ml                                           |
| Confezione            | Normal packaging, individual gift box, PVC box, window box, color box, white box, etc. |
| consegna<br>tempo     | Confirmed within 35 days of the rehearsal and order                                    |
| pagamento espressione | 30% deposit by T/T in advance and the remaining amount against the copy of B/L         |
| Trasmissione          | At sea, air, according to Express and your shipping representative is acceptable       |
| Usage event           | Residential culture, wedding decoration, wedding lectures, decorative improvement,     |