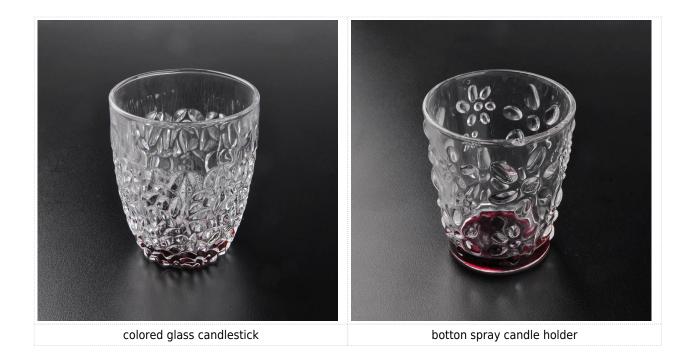

|
| For your choices | <ol> <li>Any logo printing on the glass body.</li> <li>Any color painted ,frost, electro plate, pattern laser carver for the finish;</li> <li>Special package like shrink wrap, color gift box, white gift box etc:</li> <li>Open new mould for the glass, wood, plastic or metal as you like</li> <li>Different size and shapes meet your needs.</li> </ol> |

## **Product features:**

- 1. The logo and color is baked in 580 celsuis high temperature, pure & poisonless.
- 2. The mouth of cup is carefully polishes to ensure comfortable for using.
- ${\tt 3. Carving, gold-rim, decal\ or\ embosses\ craft, handmade, exquisite \& elegant.}$
- 4.Our product could pass the SGS,FDA,BV and LFGB test

## **Product Show:**



Related product[]



## Company Show:



Factory show:



FAQ