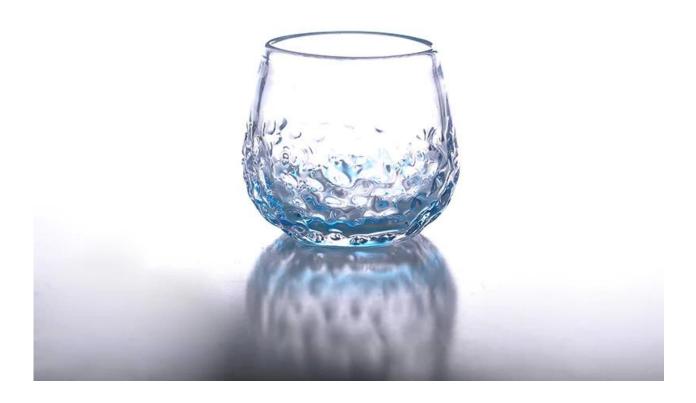

|
| For your choices | <ol> <li>Any logo printing on the glass body.</li> <li>Any color painted ,frost, electro plate, pattern laser carver for the finish;</li> <li>Special package like shrink wrap, color gift box, white gift box etc:</li> <li>Open new mould for the glass, wood, plastic or metal as you like</li> <li>Different size and shapes meet your needs.</li> </ol> |

## **Product features:**

- 1. The logo and color is baked in 580 celsuis high temperature, pure & poisonless.
- 2. The mouth of cup is carefully polishes to ensure comfortable for using.
- ${\tt 3. Carving, gold-rim, decal\ or\ embosses\ craft, handmade, exquisite \& elegant.}$
- 4.Our product could pass the SGS,FDA,BV and LFGB test

## **Product Show:**



Related product[]



## Company Show:



Factory show:



FAQ