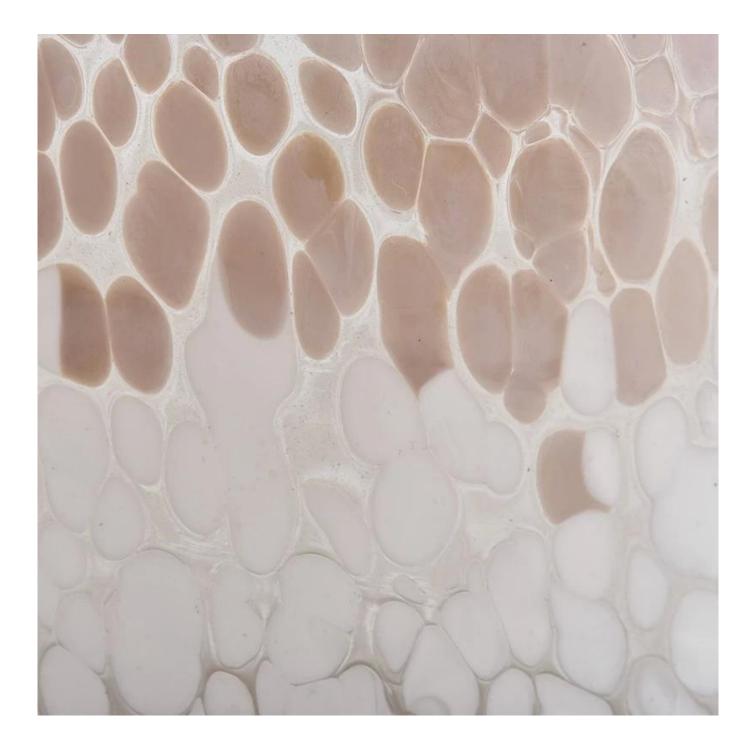

<u>Sunny Glassware</u> color mixed speckled cylindrical glass container luxury candle jars wholesale

### Ξ

including Nest Fragrance,-Candle Lite, UGG etc popular brands

**Product description** 

| nome del<br>prodotto | <u>Sunny Glassware</u> color mixed speckled cylindrical glass container luxury candle jars wholesale                 |  |  |
|----------------------|----------------------------------------------------------------------------------------------------------------------|--|--|
| Campione<br>tempo    | <ol> <li>5 days if there is glass shape and size</li> <li>15 days, if you need new shapes and sizes glass</li> </ol> |  |  |
| Misurare             | Item No.:SGLYP21072602<br>Top dia: 123mm<br>Bottom dia: 80mm<br>Height:153mm<br>Weight:653g<br>Capacity: 1400ml.     |  |  |
| Imballaggio          | Normal packing,Individual gift box, PVC box, window box, color box, white box, etc                                   |  |  |
| Consegna<br>tempo    | Within 35 days after the sample and order confirmed                                                                  |  |  |
| Pagamento<br>termine | 30% deposit by T/T in advance and the balance against the copy of B/L                                                |  |  |
| Spedizione           | By sea,by air,by Express and your shipping agent is acceptable                                                       |  |  |
| Usage Occasion       | Home decor,Wedding Decoration,Wedding Favors,Decoration enhancement,                                                 |  |  |