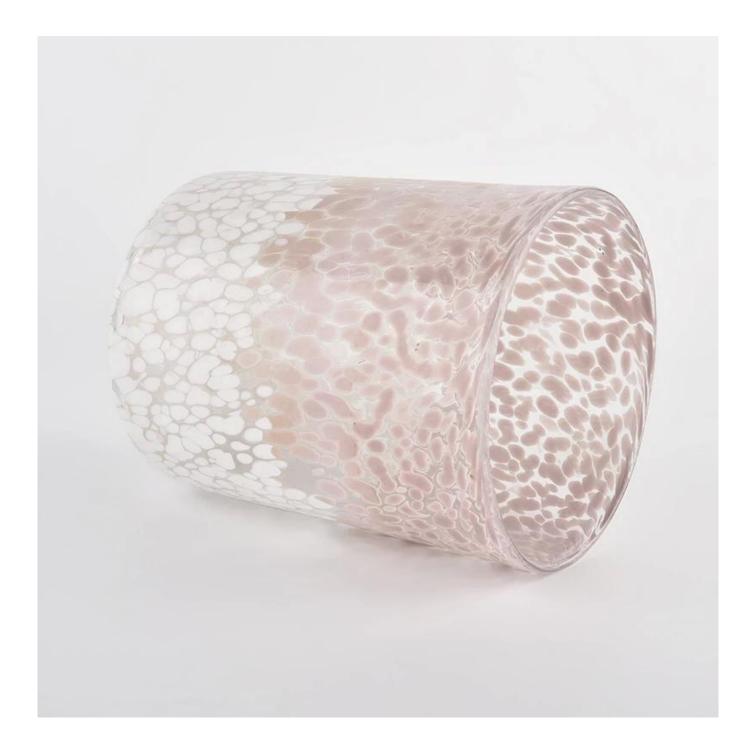

<u>Sunny Glassware</u> color mixed speckled cylindrical glass container luxury candle jars wholesale

### Ξ

including Nest Fragrance,-Candle Lite, UGG etc popular brands

**Product description** 

| nome del<br>prodotto | <u>Sunny Glassware</u> color mixed speckled cylindrical glass container luxury candle jars wholesale                 |  |  |
|----------------------|----------------------------------------------------------------------------------------------------------------------|--|--|
| Campione<br>tempo    | <ol> <li>5 days if there is glass shape and size</li> <li>15 days, if you need new shapes and sizes glass</li> </ol> |  |  |
| Misurare             | Item No.:SGLYP21072602<br>Top dia: 123mm<br>Bottom dia: 80mm<br>Height:153mm<br>Weight:653g<br>Capacity: 1400ml.     |  |  |
| Imballaggio          | Normal packing,Individual gift box, PVC box, window box, color box, white box, etc                                   |  |  |
| Consegna<br>tempo    | Within 35 days after the sample and order confirmed                                                                  |  |  |
| Pagamento<br>termine | 30% deposit by T/T in advance and the balance against the copy of B/L                                                |  |  |
| Spedizione           | By sea,by air,by Express and your shipping agent is acceptable                                                       |  |  |
| Usage Occasion       | Home decor,Wedding Decoration,Wedding Favors,Decoration enhancement,                                                 |  |  |