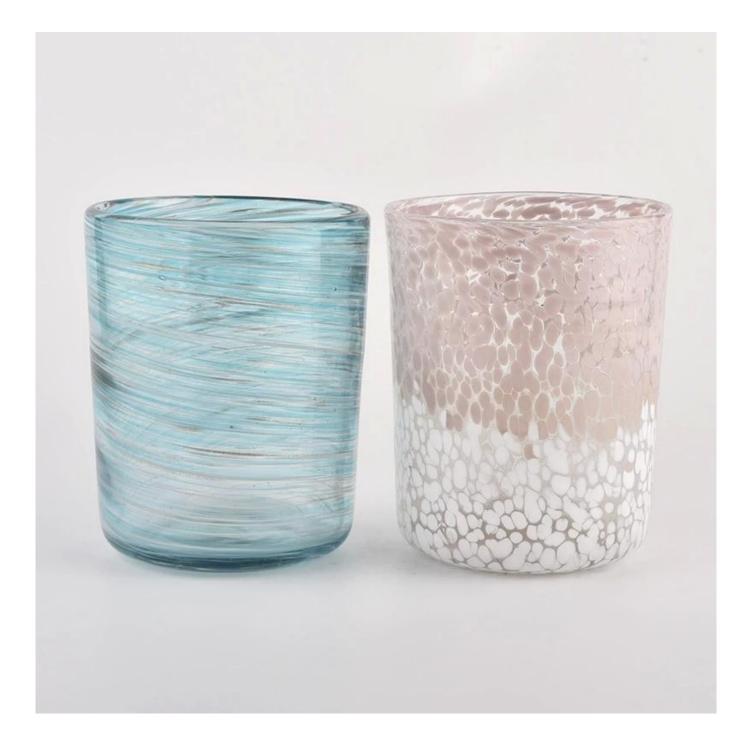

<u>Sunny Glassware</u> color mixed speckled cylindrical glass container luxury candle jars wholesale

### Ξ

including Nest Fragrance,-Candle Lite, UGG etc popular brands

**Product description** 

| nome del<br>prodotto | <u>Sunny Glassware</u> color mixed speckled cylindrical glass container luxury candle jars wholesale                 |  |  |
|----------------------|----------------------------------------------------------------------------------------------------------------------|--|--|
| Campione<br>tempo    | <ol> <li>5 days if there is glass shape and size</li> <li>15 days, if you need new shapes and sizes glass</li> </ol> |  |  |
| Misurare             | Item No.:SGLYP21072602<br>Top dia: 123mm<br>Bottom dia: 80mm<br>Height:153mm<br>Weight:653g<br>Capacity: 1400ml.     |  |  |
| Imballaggio          | Normal packing,Individual gift box, PVC box, window box, color box, white box, etc                                   |  |  |
| Consegna<br>tempo    | Within 35 days after the sample and order confirmed                                                                  |  |  |
| Pagamento<br>termine | 30% deposit by T/T in advance and the balance against the copy of B/L                                                |  |  |
| Spedizione           | By sea,by air,by Express and your shipping agent is acceptable                                                       |  |  |
| Usage Occasion       | Home decor,Wedding Decoration,Wedding Favors,Decoration enhancement,                                                 |  |  |