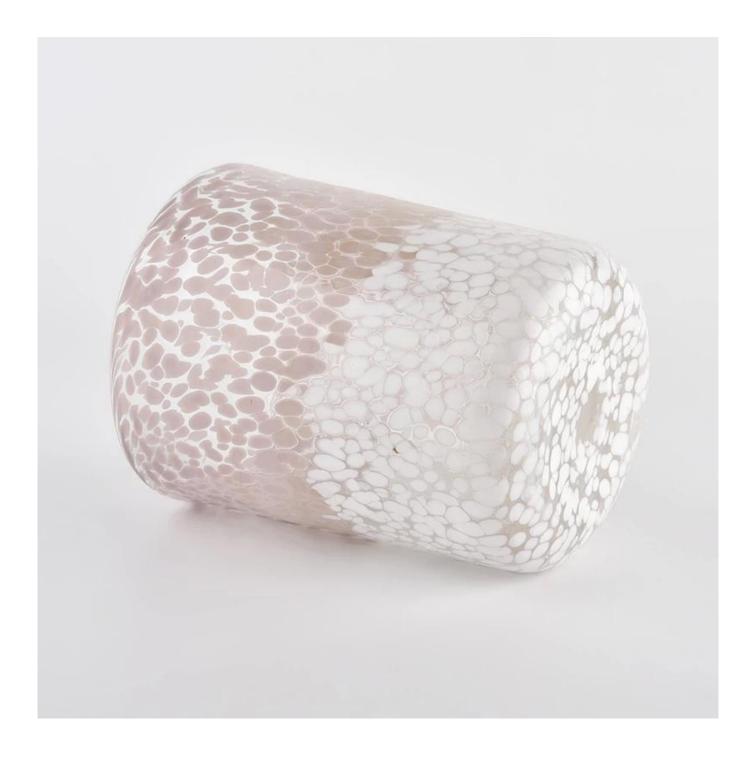

<u>Sunny Glassware</u> color mixed speckled cylindrical glass container luxury candle jars wholesale

### Ξ

including Nest Fragrance,-Candle Lite, UGG etc popular brands

**Product description** 

| nome del<br>prodotto | <u>Sunny Glassware</u> color mixed speckled cylindrical glass container luxury candle jars wholesale                 |  |  |
|----------------------|----------------------------------------------------------------------------------------------------------------------|--|--|
| Campione<br>tempo    | <ol> <li>5 days if there is glass shape and size</li> <li>15 days, if you need new shapes and sizes glass</li> </ol> |  |  |
| Misurare             | Item No.:SGLYP21072602<br>Top dia: 123mm<br>Bottom dia: 80mm<br>Height:153mm<br>Weight:653g<br>Capacity: 1400ml.     |  |  |
| Imballaggio          | Normal packing,Individual gift box, PVC box, window box, color box, white box, etc                                   |  |  |
| Consegna<br>tempo    | Within 35 days after the sample and order confirmed                                                                  |  |  |
| Pagamento<br>termine | 30% deposit by T/T in advance and the balance against the copy of B/L                                                |  |  |
| Spedizione           | By sea,by air,by Express and your shipping agent is acceptable                                                       |  |  |
| Usage Occasion       | Home decor,Wedding Decoration,Wedding Favors,Decoration enhancement,                                                 |  |  |