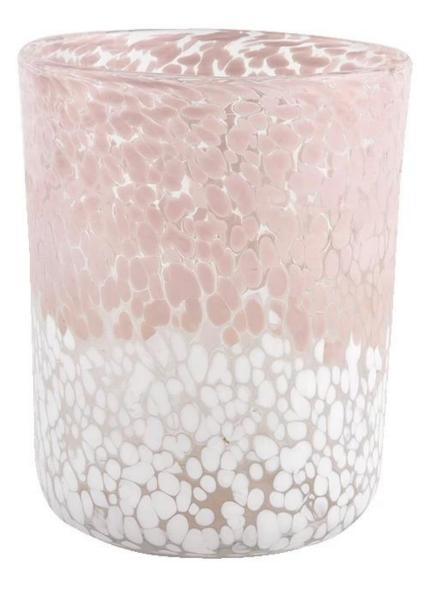

<u>Sunny Glassware</u> color mixed speckled cylindrical glass container luxury candle jars wholesale

### Ξ

including Nest Fragrance,-Candle Lite, UGG etc popular brands

**Product description** 

| nome del<br>prodotto | <u>Sunny Glassware</u> color mixed speckled cylindrical glass container luxury candle jars wholesale                 |  |  |
|----------------------|----------------------------------------------------------------------------------------------------------------------|--|--|
| Campione<br>tempo    | <ol> <li>5 days if there is glass shape and size</li> <li>15 days, if you need new shapes and sizes glass</li> </ol> |  |  |
| Misurare             | Item No.:SGLYP21072602<br>Top dia: 123mm<br>Bottom dia: 80mm<br>Height:153mm<br>Weight:653g<br>Capacity: 1400ml.     |  |  |
| Imballaggio          | Normal packing,Individual gift box, PVC box, window box, color box, white box, etc                                   |  |  |
| Consegna<br>tempo    | Within 35 days after the sample and order confirmed                                                                  |  |  |
| Pagamento<br>termine | 30% deposit by T/T in advance and the balance against the copy of B/L                                                |  |  |
| Spedizione           | By sea,by air,by Express and your shipping agent is acceptable                                                       |  |  |
| Usage Occasion       | Home decor,Wedding Decoration,Wedding Favors,Decoration enhancement,                                                 |  |  |