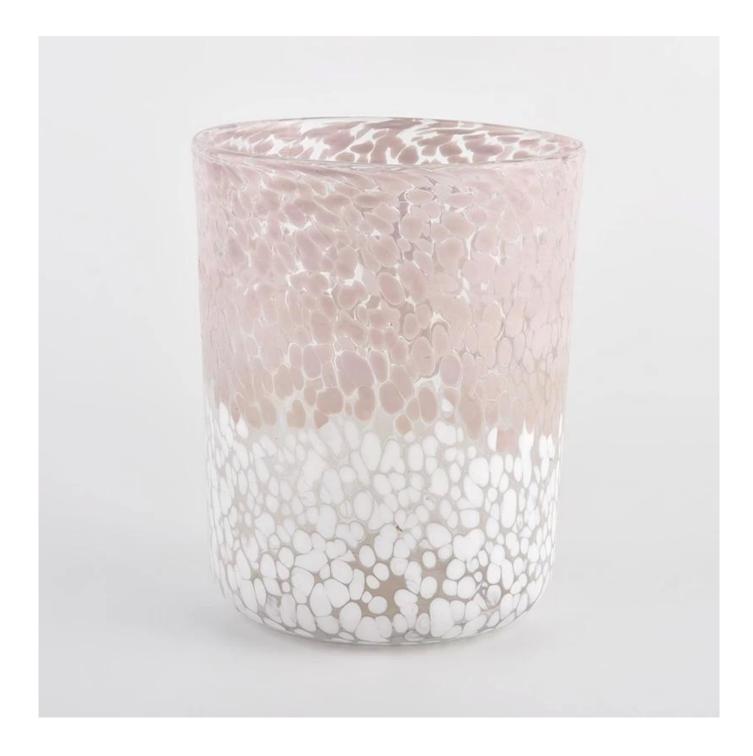

<u>Sunny Glassware</u> color mixed speckled cylindrical glass container luxury candle jars wholesale

### Ξ

including Nest Fragrance,-Candle Lite, UGG etc popular brands

**Product description** 

| nome del<br>prodotto | <u>Sunny Glassware</u> color mixed speckled cylindrical glass container luxury candle jars wholesale                 |  |  |
|----------------------|----------------------------------------------------------------------------------------------------------------------|--|--|
| Campione<br>tempo    | <ol> <li>5 days if there is glass shape and size</li> <li>15 days, if you need new shapes and sizes glass</li> </ol> |  |  |
| Misurare             | Item No.:SGLYP21072602<br>Top dia: 123mm<br>Bottom dia: 80mm<br>Height:153mm<br>Weight:653g<br>Capacity: 1400ml.     |  |  |
| Imballaggio          | Normal packing,Individual gift box, PVC box, window box, color box, white box, etc                                   |  |  |
| Consegna<br>tempo    | Within 35 days after the sample and order confirmed                                                                  |  |  |
| Pagamento<br>termine | 30% deposit by T/T in advance and the balance against the copy of B/L                                                |  |  |
| Spedizione           | By sea,by air,by Express and your shipping agent is acceptable                                                       |  |  |
| Usage Occasion       | Home decor,Wedding Decoration,Wedding Favors,Decoration enhancement,                                                 |  |  |