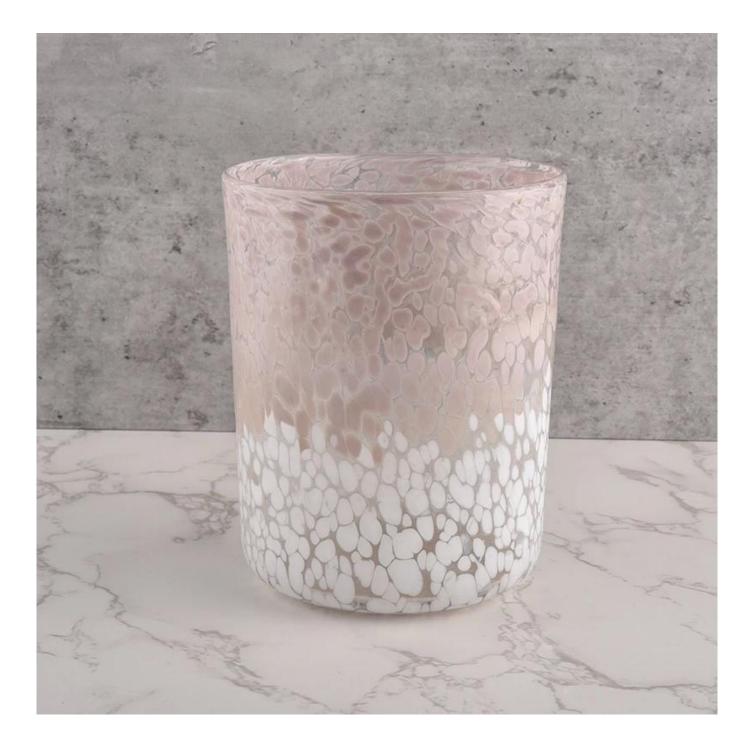

<u>Sunny Glassware</u> color mixed speckled cylindrical glass container luxury candle jars wholesale

### Ξ

including Nest Fragrance,-Candle Lite, UGG etc popular brands

**Product description** 

| nome del<br>prodotto | <u>Sunny Glassware</u> color mixed speckled cylindrical glass container luxury candle jars wholesale                 |  |  |
|----------------------|----------------------------------------------------------------------------------------------------------------------|--|--|
| Campione<br>tempo    | <ol> <li>5 days if there is glass shape and size</li> <li>15 days, if you need new shapes and sizes glass</li> </ol> |  |  |
| Misurare             | Item No.:SGLYP21072602<br>Top dia: 123mm<br>Bottom dia: 80mm<br>Height:153mm<br>Weight:653g<br>Capacity: 1400ml.     |  |  |
| Imballaggio          | Normal packing,Individual gift box, PVC box, window box, color box, white box, etc                                   |  |  |
| Consegna<br>tempo    | Within 35 days after the sample and order confirmed                                                                  |  |  |
| Pagamento<br>termine | 30% deposit by T/T in advance and the balance against the copy of B/L                                                |  |  |
| Spedizione           | By sea,by air,by Express and your shipping agent is acceptable                                                       |  |  |
| Usage Occasion       | Home decor,Wedding Decoration,Wedding Favors,Decoration enhancement,                                                 |  |  |