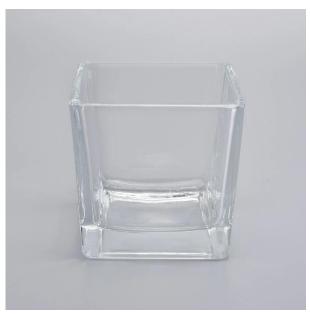

# Flexible size design can be expanded quickly Your market

Top DIA.: 98mm

Bottom diameter: 90mm

Height: 100mm. Capacity: 580ml. Weight: 716g

We translate your ideas into creative spices products, we sell yourself in the local market.

#### feature of product

- 1. High quality home decorative glass incense bottle.
- 2. Applicable to hotel, wedding, etc.
- 3. Meet the function of ASTM test products.