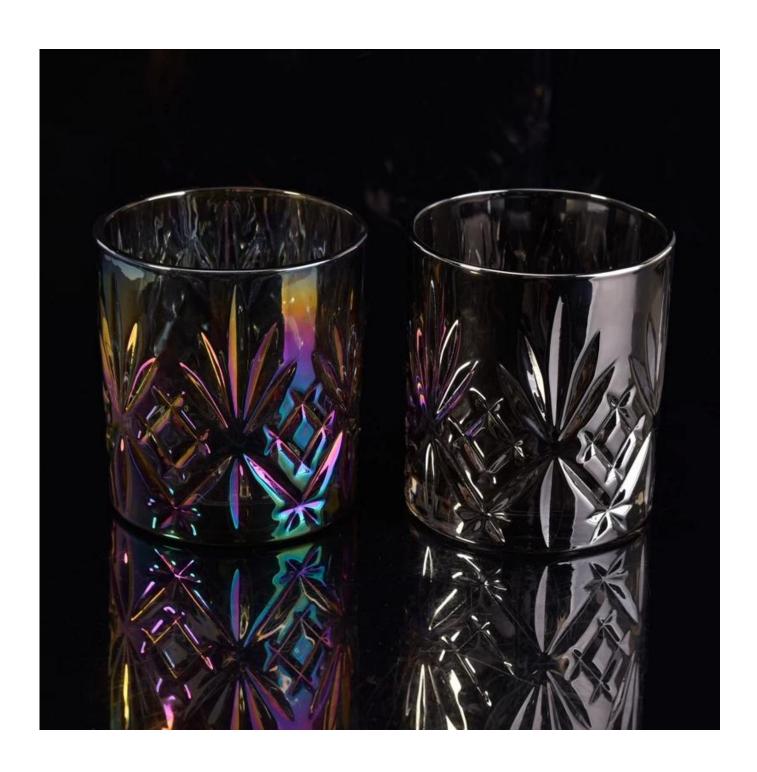

## **Plating Silver Embossed Glass Candle Holders**

| Item Name       | Plating Silver Embossed Glass Candle Holders                                                                                                            |
|-----------------|---------------------------------------------------------------------------------------------------------------------------------------------------------|
| Item No.        | SGLYP17042401                                                                                                                                           |
| Size            | Top dia:83mm Bottom dia:78mm Height:90mm Weight:351g Capacity:292ml                                                                                     |
| Brand name      | Sunny Glassware                                                                                                                                         |
| Sample time     | <ol> <li>5 days to exist in the shape and size of the products</li> <li>15 days if you need new shape and size of products</li> </ol>                   |
| Packing         | Security packaging normal 24pcs / 36pcs / 48pcs per carton etc. export with egg divider                                                                 |
| Moq             | 10,000pcs                                                                                                                                               |
| Delivery time   | Within 35 days after order confirmed                                                                                                                    |
| Payment terms   | 30% deposit by T / T in advance, the balance after showing the copy of B / L                                                                            |
| Product Feature | 1.High quality and competitive prices 2.Meet FDA, SGS, LFGB test etc. 3.Eco-friendly 4.Widely applies to wedding, party, house, bar etc. 5.Machine made |

Cylinder tealight candle holder

Round small tealight holder

Flower shape cylinder jade amber color decorative glass candle jar candle holder