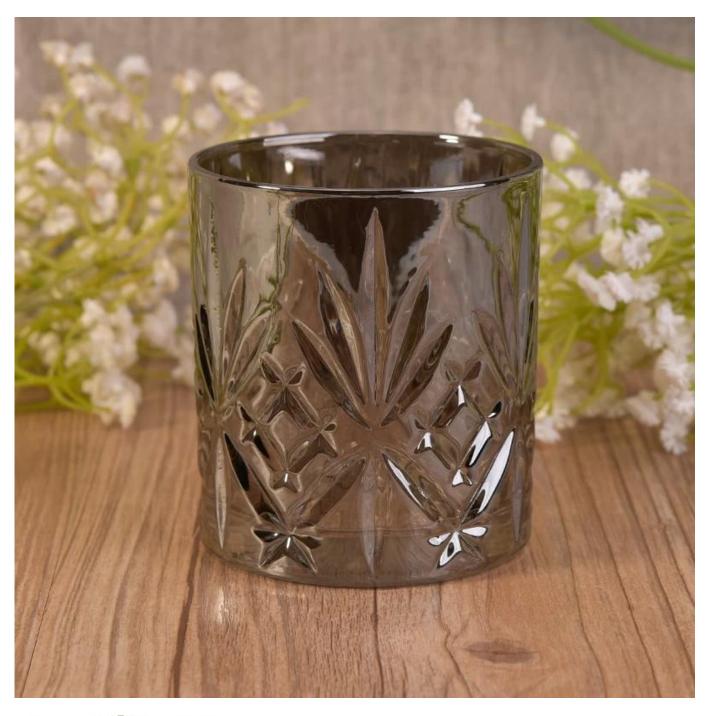

## **Plating Silver Embossed Glass Candle Holders**

| Item Name       | Plating Silver Embossed Glass Candle Holders                                                                                                            |
|-----------------|---------------------------------------------------------------------------------------------------------------------------------------------------------|
| Item No.        | SGLYP17042401                                                                                                                                           |
| Size            | Top dia:83mm Bottom dia:78mm Height:90mm Weight:351g Capacity:292ml                                                                                     |
| Brand name      | Sunny Glassware                                                                                                                                         |
| Sample time     | <ol> <li>5 days to exist in the shape and size of the products</li> <li>15 days if you need new shape and size of products</li> </ol>                   |
| Packing         | Security packaging normal 24pcs / 36pcs / 48pcs per carton etc. export with egg divider                                                                 |
| Moq             | 10,000pcs                                                                                                                                               |
| Delivery time   | Within 35 days after order confirmed                                                                                                                    |
| Payment terms   | 30% deposit by T / T in advance, the balance after showing the copy of B / L                                                                            |
| Product Feature | 1.High quality and competitive prices 2.Meet FDA, SGS, LFGB test etc. 3.Eco-friendly 4.Widely applies to wedding, party, house, bar etc. 5.Machine made |

Cylinder tealight candle holder

Round small tealight holder

Flower shape cylinder jade amber color decorative glass candle jar candle holder