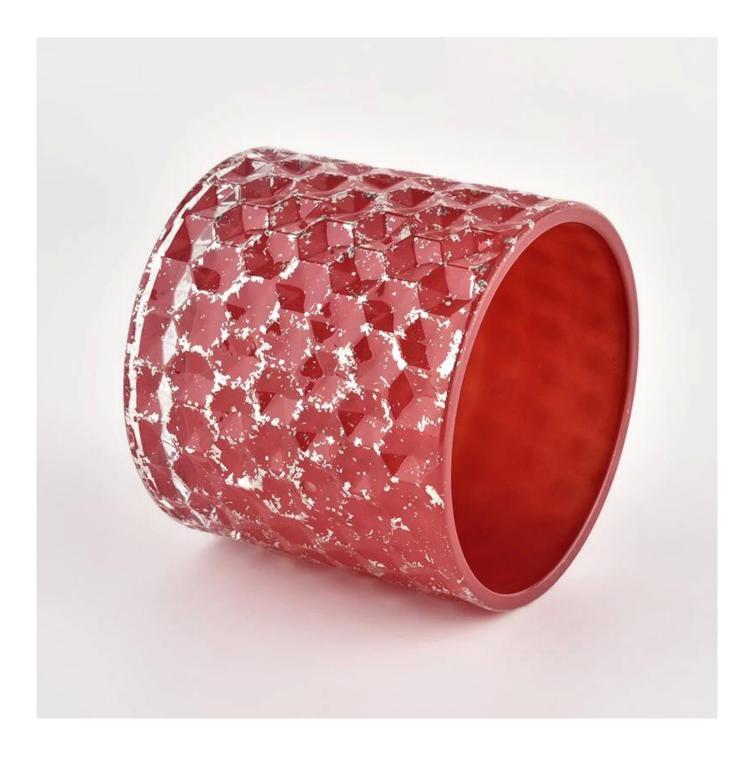

# New round glass candle vessels holders red jars with lids wholesale

Sunny Glassware not only places OEM / ODM orders, but also helps many brands to start with product concepts.

Why choose Sunny.

nome del prodotto New round glass candle vessels holders red jars with lids wholesale

| Campione tempo       | <ol> <li>5 days if there is glass shape and size</li> <li>15 days, if you need new shapes and sizes</li> <li>glass</li> </ol> |
|----------------------|-------------------------------------------------------------------------------------------------------------------------------|
| Misurare             | Item:SGHL21112602<br>Top dia: 99mm<br>Bottom dia: 99mm<br>Height: 90mm<br>Weight: 440g<br>Capacity: 525ml                     |
| Imballaggio          | Normal packing,Individual gift box, PVC box,<br>window box, color box, white box, etc                                         |
| Consegna tempo       | Within 35 days after the sample and order confirmed                                                                           |
| Pagamento<br>termine | 30% deposit by T/T in advance and the balance against the copy of B/L                                                         |
| Spedizione           | By sea,by air,by Express and your shipping agent is acceptable                                                                |
| Usage Occasion       | Home decor,Wedding Decoration,Wedding<br>Favors,Decoration enhancement                                                        |