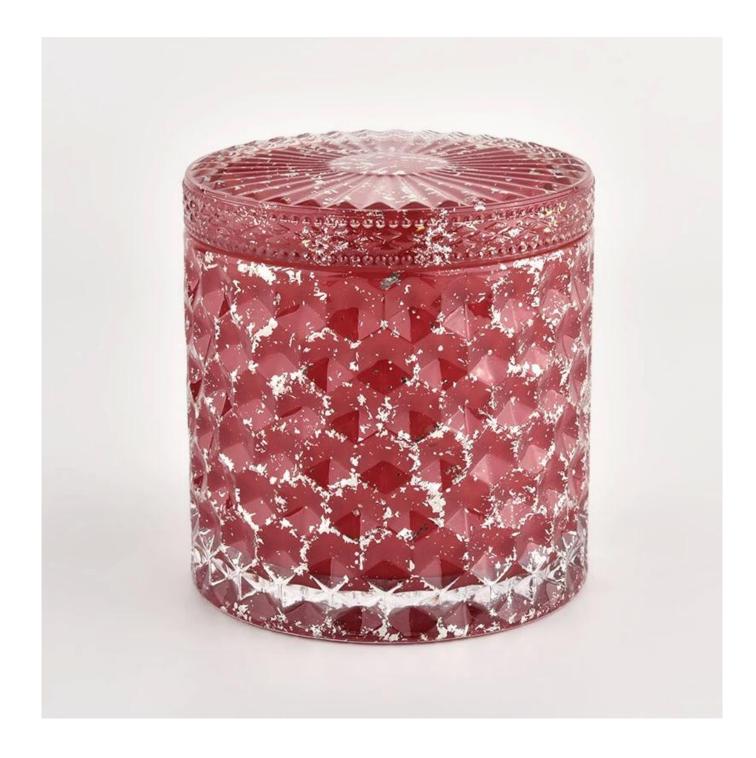

# New round glass candle vessels holders red jars with lids wholesale

Sunny Glassware not only places OEM / ODM orders, but also helps many brands to start with product concepts.

Why choose Sunny.

nome del prodotto New round glass candle vessels holders red jars with lids wholesale

| Campione tempo       | <ol> <li>5 days if there is glass shape and size</li> <li>15 days, if you need new shapes and sizes</li> <li>glass</li> </ol> |
|----------------------|-------------------------------------------------------------------------------------------------------------------------------|
| Misurare             | Item:SGHL21112602<br>Top dia: 99mm<br>Bottom dia: 99mm<br>Height: 90mm<br>Weight: 440g<br>Capacity: 525ml                     |
| Imballaggio          | Normal packing,Individual gift box, PVC box,<br>window box, color box, white box, etc                                         |
| Consegna tempo       | Within 35 days after the sample and order confirmed                                                                           |
| Pagamento<br>termine | 30% deposit by T/T in advance and the balance against the copy of B/L                                                         |
| Spedizione           | By sea,by air,by Express and your shipping agent is acceptable                                                                |
| Usage Occasion       | Home decor,Wedding Decoration,Wedding<br>Favors,Decoration enhancement                                                        |