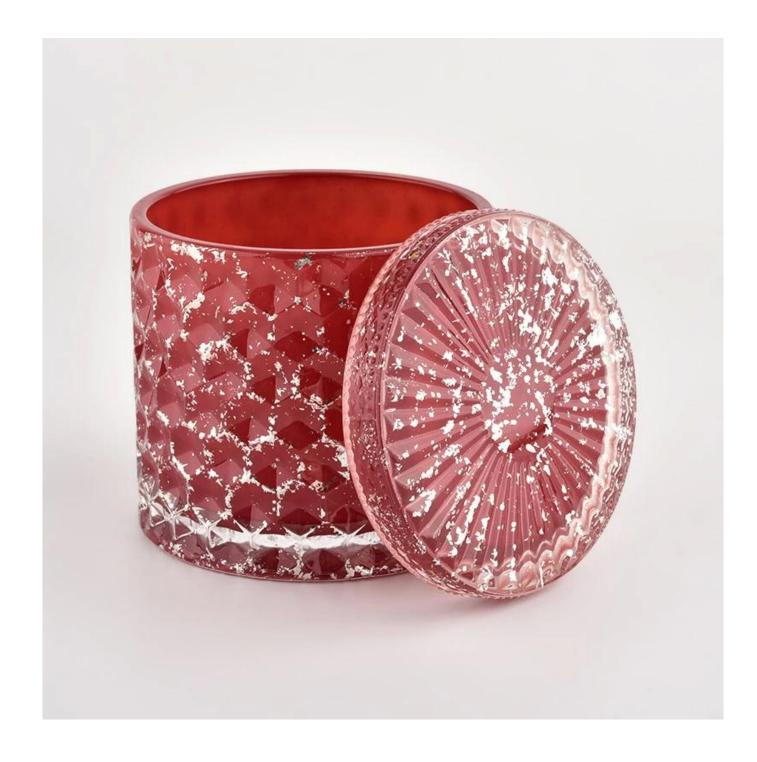

# New round glass candle vessels holders red jars with lids wholesale

Sunny Glassware not only places OEM / ODM orders, but also helps many brands to start with product concepts.

Why choose Sunny.

nome del prodotto New round glass candle vessels holders red jars with lids wholesale

| Campione tempo       | <ol> <li>5 days if there is glass shape and size</li> <li>15 days, if you need new shapes and sizes</li> <li>glass</li> </ol> |
|----------------------|-------------------------------------------------------------------------------------------------------------------------------|
| Misurare             | Item:SGHL21112602<br>Top dia: 99mm<br>Bottom dia: 99mm<br>Height: 90mm<br>Weight: 440g<br>Capacity: 525ml                     |
| Imballaggio          | Normal packing,Individual gift box, PVC box,<br>window box, color box, white box, etc                                         |
| Consegna tempo       | Within 35 days after the sample and order confirmed                                                                           |
| Pagamento<br>termine | 30% deposit by T/T in advance and the balance against the copy of B/L                                                         |
| Spedizione           | By sea,by air,by Express and your shipping agent is acceptable                                                                |
| Usage Occasion       | Home decor,Wedding Decoration,Wedding<br>Favors,Decoration enhancement                                                        |