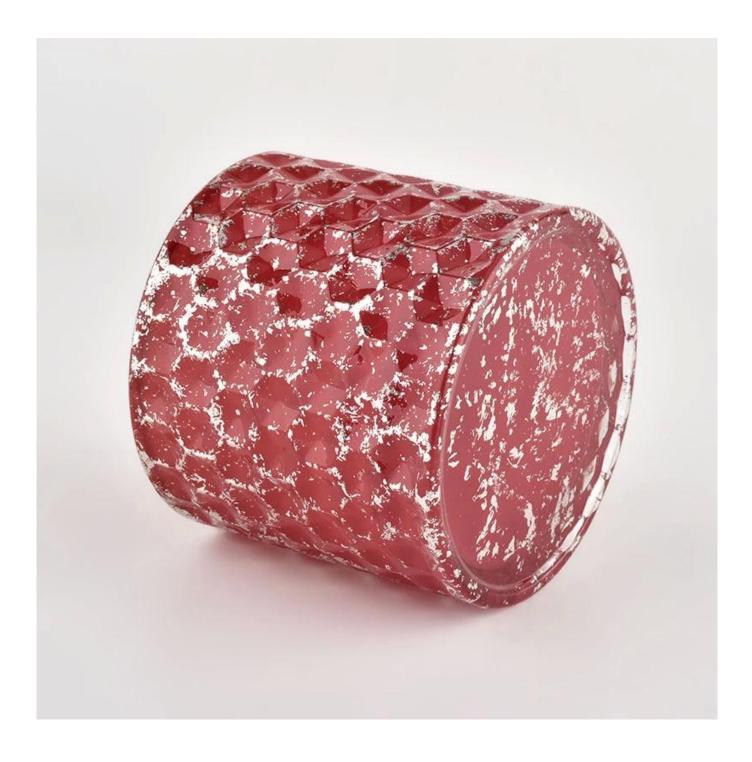

# New round glass candle vessels holders red jars with lids wholesale

Sunny Glassware not only places OEM / ODM orders, but also helps many brands to start with product concepts.

Why choose Sunny.

nome del prodotto New round glass candle vessels holders red jars with lids wholesale

| Campione tempo       | <ol> <li>5 days if there is glass shape and size</li> <li>15 days, if you need new shapes and sizes</li> <li>glass</li> </ol> |
|----------------------|-------------------------------------------------------------------------------------------------------------------------------|
| Misurare             | Item:SGHL21112602<br>Top dia: 99mm<br>Bottom dia: 99mm<br>Height: 90mm<br>Weight: 440g<br>Capacity: 525ml                     |
| Imballaggio          | Normal packing,Individual gift box, PVC box,<br>window box, color box, white box, etc                                         |
| Consegna tempo       | Within 35 days after the sample and order confirmed                                                                           |
| Pagamento<br>termine | 30% deposit by T/T in advance and the balance against the copy of B/L                                                         |
| Spedizione           | By sea,by air,by Express and your shipping agent is acceptable                                                                |
| Usage Occasion       | Home decor,Wedding Decoration,Wedding<br>Favors,Decoration enhancement                                                        |