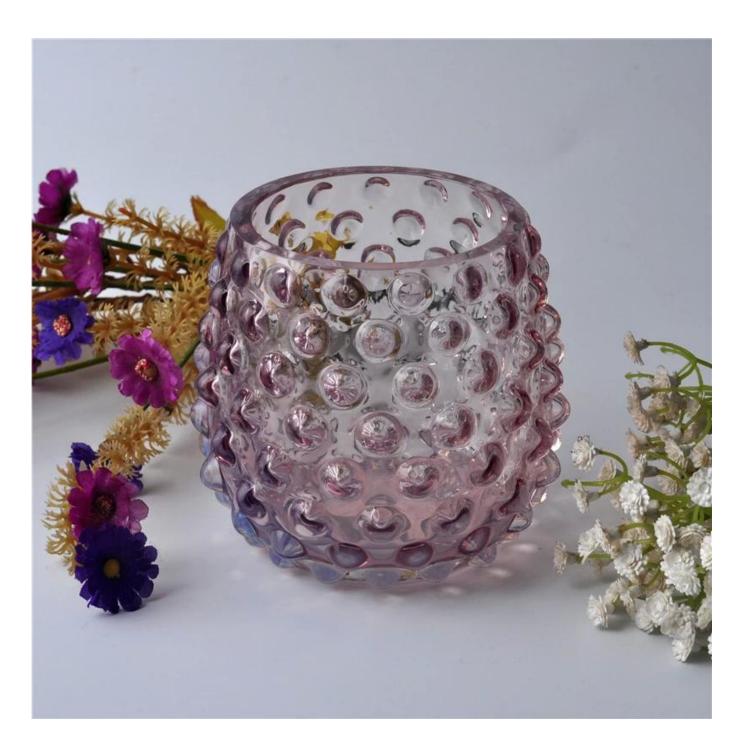

### New desiged glass candle for home decoration

| Product Details |                  |                                                                                                                                                                                                                  |
|-----------------|------------------|------------------------------------------------------------------------------------------------------------------------------------------------------------------------------------------------------------------|
|                 | Itme No          | SGLYP16021502                                                                                                                                                                                                    |
|                 | Size             | Top dia 83mm Bottom 69mm Height 101mm Weight 468g Capacity 498ml                                                                                                                                                 |
|                 | Surface finish   | New desiged glass candle for home decoration                                                                                                                                                                     |
|                 | Material         | High white glass                                                                                                                                                                                                 |
|                 | Surface finish   | color spray, electroplating, etc are avialable                                                                                                                                                                   |
|                 | Sample           | 7days                                                                                                                                                                                                            |
|                 | Terms of payment | 30% deposit by T/T in advance and the balance after showing copy of B/L                                                                                                                                          |
|                 | Certification    | ASTM Test (for candle holder)                                                                                                                                                                                    |
|                 | For your choice  | 1, Any logo printing on glass body 2, Any color painted, frosted, electroplating, logo laser for the finish 3, Special packing like shrink wrap, color gift box, white box etc 4, Any shape, size meet your need |