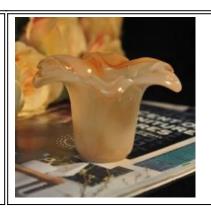

### New desiged glass candle for home decoration

| Product Details |                  |                                                                                                                                                                                                                  |
|-----------------|------------------|------------------------------------------------------------------------------------------------------------------------------------------------------------------------------------------------------------------|
|                 | Itme No          | SGLYP16021502                                                                                                                                                                                                    |
|                 | Size             | Top dia 83mm Bottom 69mm Height 101mm Weight 468g Capacity 498ml                                                                                                                                                 |
|                 | Surface finish   | New desiged glass candle for home decoration                                                                                                                                                                     |
|                 | Material         | High white glass                                                                                                                                                                                                 |
|                 | Surface finish   | color spray, electroplating, etc are avialable                                                                                                                                                                   |
|                 | Sample           | 7days                                                                                                                                                                                                            |
|                 | Terms of payment | 30% deposit by T/T in advance and the balance after showing copy of B/L                                                                                                                                          |
|                 | Certification    | ASTM Test (for candle holder)                                                                                                                                                                                    |
|                 | For your choice  | 1, Any logo printing on glass body 2, Any color painted, frosted, electroplating, logo laser for the finish 3, Special packing like shrink wrap, color gift box, white box etc 4, Any shape, size meet your need |