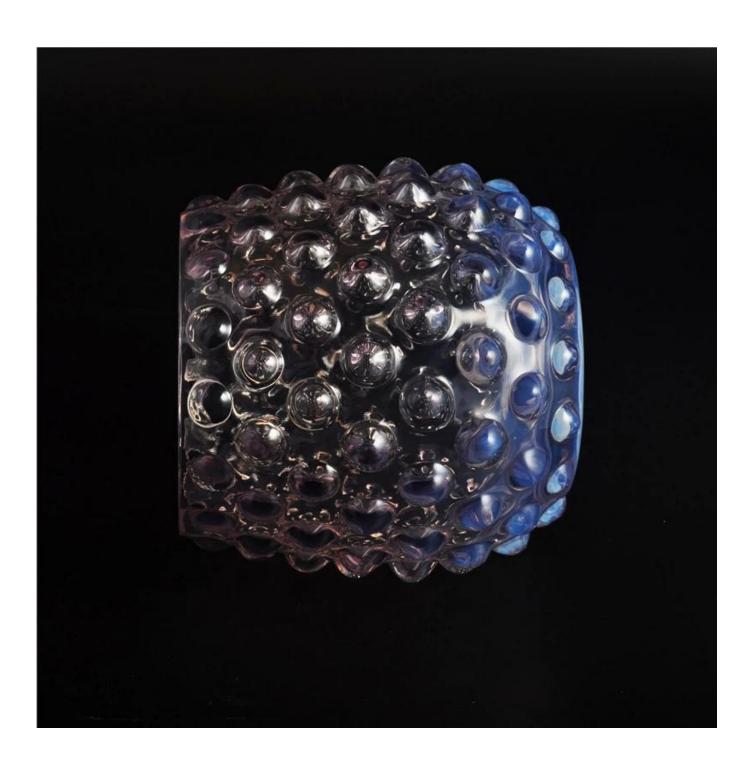

### New desiged glass candle for home decoration

| Product Details |                  |                                                                                                                                                                                                                  |
|-----------------|------------------|------------------------------------------------------------------------------------------------------------------------------------------------------------------------------------------------------------------|
|                 | Itme No          | SGLYP16021502                                                                                                                                                                                                    |
|                 | Size             | Top dia 83mm Bottom 69mm Height 101mm Weight 468g Capacity 498ml                                                                                                                                                 |
|                 | Surface finish   | New desiged glass candle for home decoration                                                                                                                                                                     |
|                 | Material         | High white glass                                                                                                                                                                                                 |
|                 | Surface finish   | color spray, electroplating, etc are avialable                                                                                                                                                                   |
|                 | Sample           | 7days                                                                                                                                                                                                            |
|                 | Terms of payment | 30% deposit by T/T in advance and the balance after showing copy of B/L                                                                                                                                          |
|                 | Certification    | ASTM Test (for candle holder)                                                                                                                                                                                    |
|                 | For your choice  | 1, Any logo printing on glass body 2, Any color painted, frosted, electroplating, logo laser for the finish 3, Special packing like shrink wrap, color gift box, white box etc 4, Any shape, size meet your need |