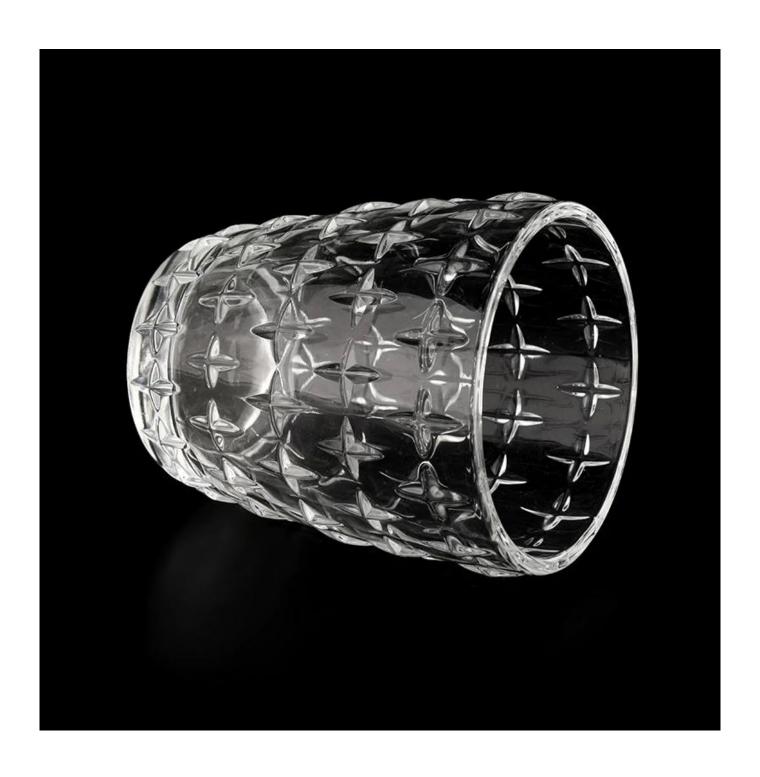

| I              |                                                    |
|----------------|----------------------------------------------------|
| Campione tempo | 1. 5 days if there is glass shape and size         |
|                | 2. 15 days, if you need new shapes and sizes       |
|                | glass                                              |
| Misurare       | Item:SGYH22022305                                  |
|                | Top dia: 82mm                                      |
|                | Bottom dia: 58mm                                   |
|                | Height: 99.6mm                                     |
|                | Weight: 323g                                       |
|                | Capacity: 307ml                                    |
| Imballaggio    | Normal packing,Individual gift box, PVC box,       |
|                | window box, color box, white box, etc              |
| Consegna tempo | Within 35 days after the sample and order          |
|                | confirmed                                          |
| Pagamento      | 30% deposit by T/T in advance and the balance      |
| termine        | against the copy of B/L                            |
| Spedizione     | By sea, by air, by Express and your shipping agent |
|                | is acceptable 11 3 3                               |
| Usage Occasion | Home decor, Wedding Decoration, Wedding            |
|                | Favors, Decoration enhancement                     |
| ·              |                                                    |