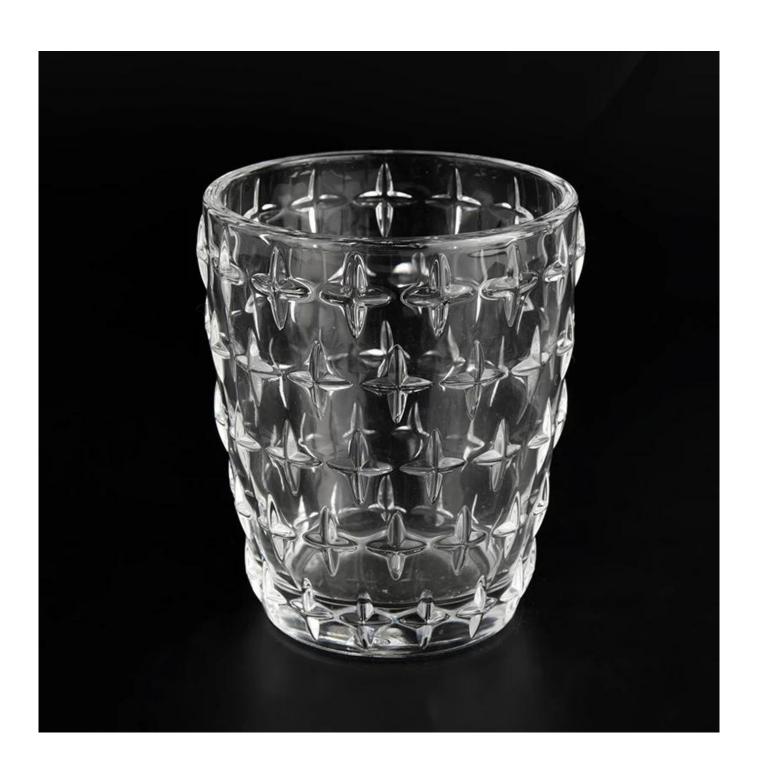

| I              |                                                    |
|----------------|----------------------------------------------------|
| Campione tempo | 1. 5 days if there is glass shape and size         |
|                | 2. 15 days, if you need new shapes and sizes       |
|                | glass                                              |
| Misurare       | Item:SGYH22022305                                  |
|                | Top dia: 82mm                                      |
|                | Bottom dia: 58mm                                   |
|                | Height: 99.6mm                                     |
|                | Weight: 323g                                       |
|                | Capacity: 307ml                                    |
| Imballaggio    | Normal packing,Individual gift box, PVC box,       |
|                | window box, color box, white box, etc              |
| Consegna tempo | Within 35 days after the sample and order          |
|                | confirmed                                          |
| Pagamento      | 30% deposit by T/T in advance and the balance      |
| termine        | against the copy of B/L                            |
| Spedizione     | By sea, by air, by Express and your shipping agent |
|                | is acceptable 11 3 3                               |
| Usage Occasion | Home decor, Wedding Decoration, Wedding            |
|                | Favors, Decoration enhancement                     |
| ·              |                                                    |