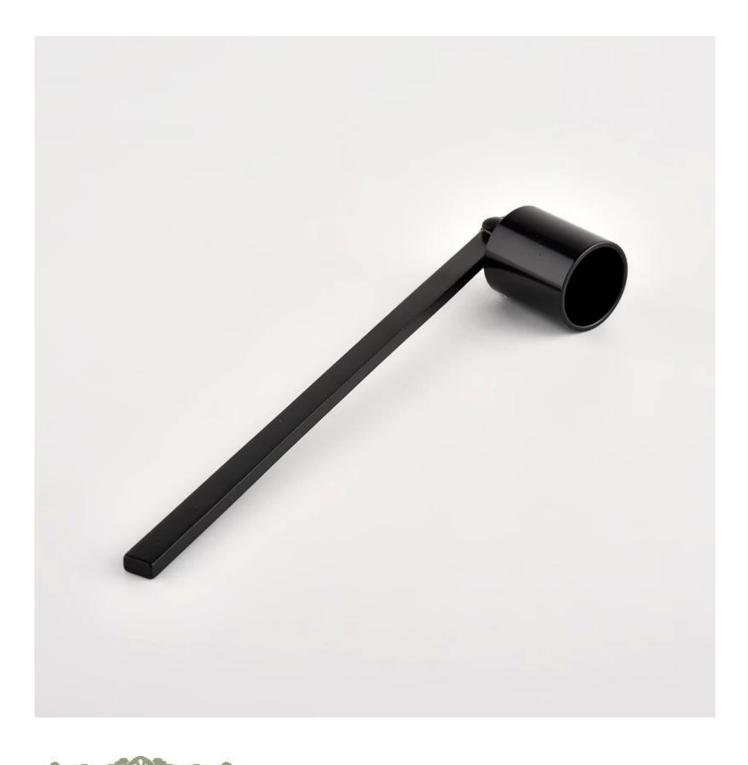

## Matt black Stainless Steel Metal Candle Wick Snuffer Dipper Wick Trimmer

| Codice articolo.         | SGXT21120604                                                                                                                     |
|--------------------------|----------------------------------------------------------------------------------------------------------------------------------|
| Materiale                | ceramica                                                                                                                         |
| Mestiere                 | hand made                                                                                                                        |
| Samples time             | <ol> <li>5 days if there is a form and size of the ceramic</li> <li>15 days, if you need a new shape and size ceramic</li> </ol> |
| Product Capacity         | 500,000 ~ 1,000,000 pieces per month                                                                                             |
| The Features of products | 1. Solid black color<br>2. used for bathroom<br>3. It can be different colors pattern and shapes if need                         |