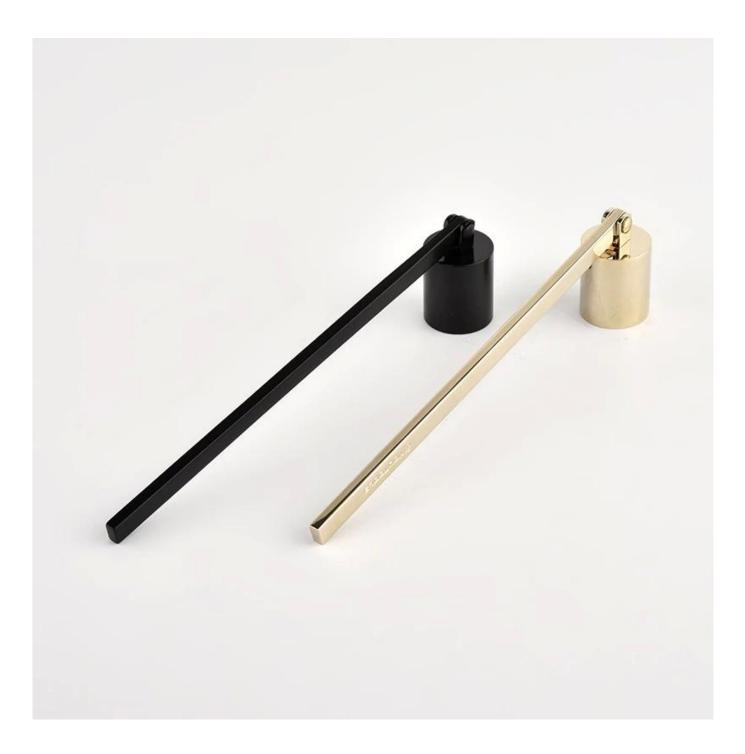

## Matt black Stainless Steel Metal Candle Wick Snuffer Dipper Wick Trimmer

| Codice articolo.         | SGXT21120604                                                                                                                     |
|--------------------------|----------------------------------------------------------------------------------------------------------------------------------|
| Materiale                | ceramica                                                                                                                         |
| Mestiere                 | hand made                                                                                                                        |
| Samples time             | <ol> <li>5 days if there is a form and size of the ceramic</li> <li>15 days, if you need a new shape and size ceramic</li> </ol> |
| Product Capacity         | 500,000 ~ 1,000,000 pieces per month                                                                                             |
| The Features of products | 1. Solid black color<br>2. used for bathroom<br>3. It can be different colors pattern and shapes if need                         |