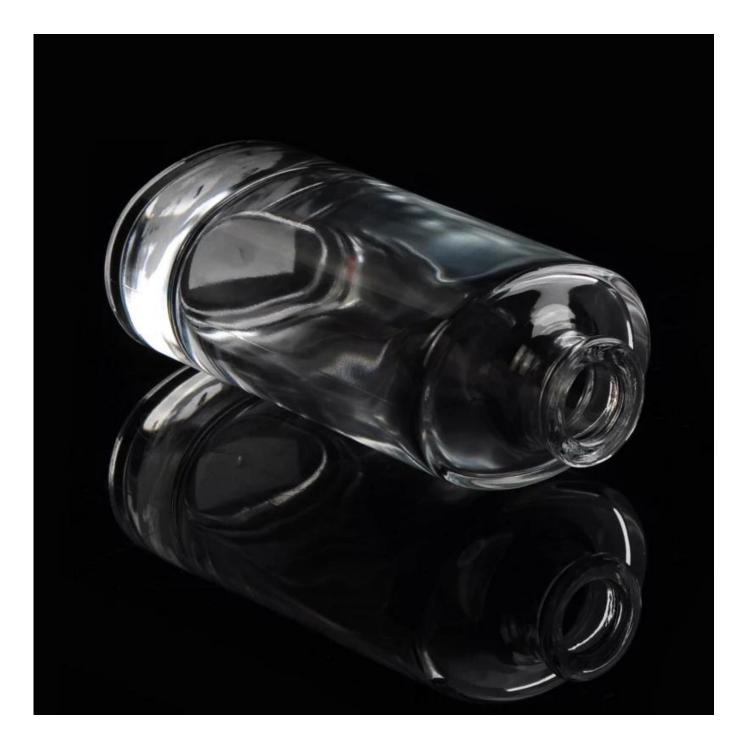

## Luxury reed diffuser glass bottle diffuser bottle

| Item name          | Luxury reed diffuser glass bottle diffuser<br>bottle                                                                                                           |
|--------------------|----------------------------------------------------------------------------------------------------------------------------------------------------------------|
| ltem No.           | SGLG15100802                                                                                                                                                   |
| Size               | Top dia.:31mm<br>Bottom dia.:53mm<br>Max dia: 72mm<br>Height:141mm<br>Weight:407g<br>Capacity:214ml                                                            |
| Capacity           | 60ml, 120ml, 200ml etc is available                                                                                                                            |
| Sample<br>time     | <ol> <li>1.5 days if at exist shape and size of products</li> <li>2.15 days if need new shape and size of products</li> </ol>                                  |
| Packing            | Normal safety packing 24pcs/36pcs/48pcs etc. per export carton with egg divider                                                                                |
| MOQ                | 5000pcs                                                                                                                                                        |
| Delivery<br>time   | Within 35 days after order confirmed                                                                                                                           |
| Payment<br>terms   | 30% deposit by T/T in advance, the balance after showing the copy of B/L                                                                                       |
| Product<br>feature | 1.High quality and competitve prices<br>2.Meet FDA, SGS,LFGB etc. test<br>3.Eco-friendly<br>4.Widely apply to Wedding, party, home, bar etc.<br>5.Machine made |