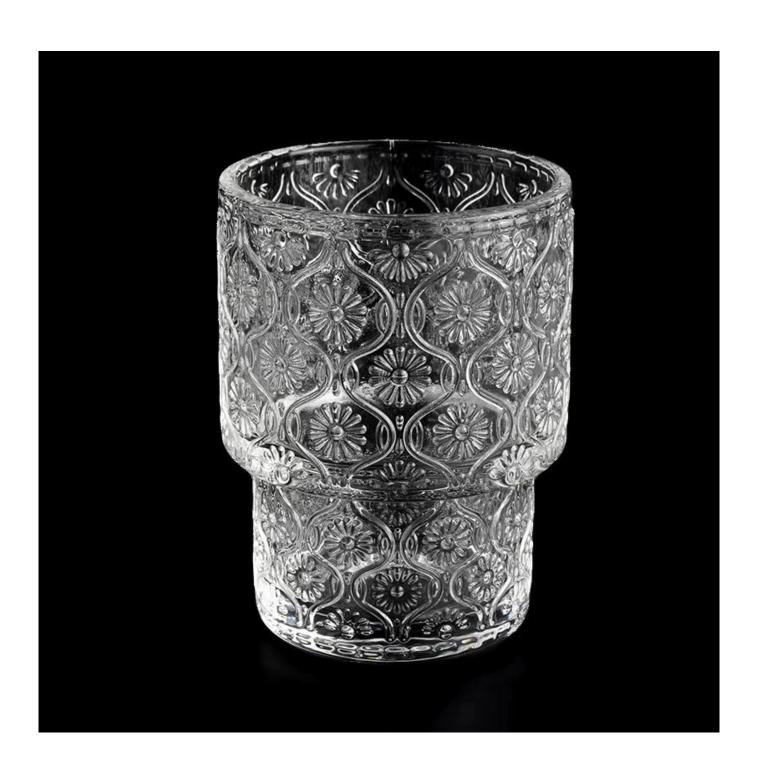

## Luxury newly 200ml flower shape glass candle vessel with ladder bottom

Sunny Glasswares not only places  $\operatorname{OEM}$  /  $\operatorname{ODM}$  orders, but also helps many brands to start with product concepts.

|                | 1. 5 days if there is glass shape and size         |
|----------------|----------------------------------------------------|
| Campione volta | 2. 15 days, if you need new shapes and sizes       |
|                | glass                                              |
| Misurare       | Item:SGYH22022301                                  |
|                | Top dia: 68mm                                      |
|                | Bottom dia: 55mm                                   |
|                | Height: 91mm                                       |
|                | Weight: 220g                                       |
|                | Capacity: 204ml                                    |
| Imballaggio    | Normal packing,Individual gift box, PVC box,       |
|                | window box, color box, white box, etc              |
| Consegna volta | Within 35 days after the sample and order          |
|                | confirmed                                          |
| Pagamento      | 30% deposit by T/T in advance and the balance      |
| termine        | against the copy of B/L                            |
| Spedizione     | By sea, by air, by Express and your shipping agent |
|                | is acceptable                                      |
| Usage Occasion | Home decor, Wedding Decoration, Wedding            |
|                | Favors, Decoration enhancement                     |