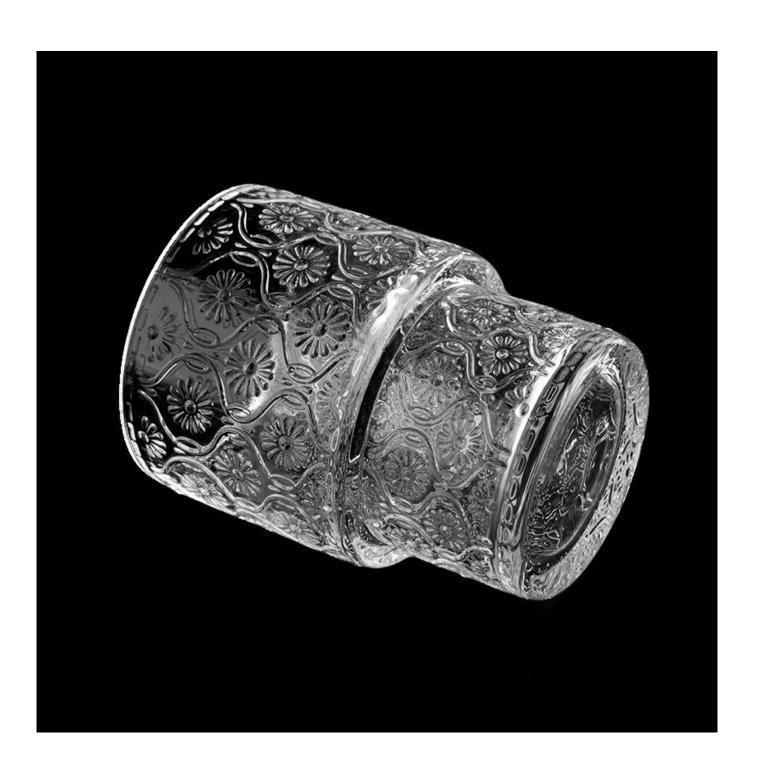

## Luxury newly 200ml flower shape glass candle vessel with ladder bottom

Sunny Glasswares not only places  $\operatorname{OEM}$  /  $\operatorname{ODM}$  orders, but also helps many brands to start with product concepts.

|                | 1. 5 days if there is glass shape and size         |
|----------------|----------------------------------------------------|
| Campione volta | 2. 15 days, if you need new shapes and sizes       |
|                | glass                                              |
| Misurare       | Item:SGYH22022301                                  |
|                | Top dia: 68mm                                      |
|                | Bottom dia: 55mm                                   |
|                | Height: 91mm                                       |
|                | Weight: 220g                                       |
|                | Capacity: 204ml                                    |
| Imballaggio    | Normal packing,Individual gift box, PVC box,       |
|                | window box, color box, white box, etc              |
| Consegna volta | Within 35 days after the sample and order          |
|                | confirmed                                          |
| Pagamento      | 30% deposit by T/T in advance and the balance      |
| termine        | against the copy of B/L                            |
| Spedizione     | By sea, by air, by Express and your shipping agent |
|                | is acceptable                                      |
| Usage Occasion | Home decor, Wedding Decoration, Wedding            |
|                | Favors, Decoration enhancement                     |