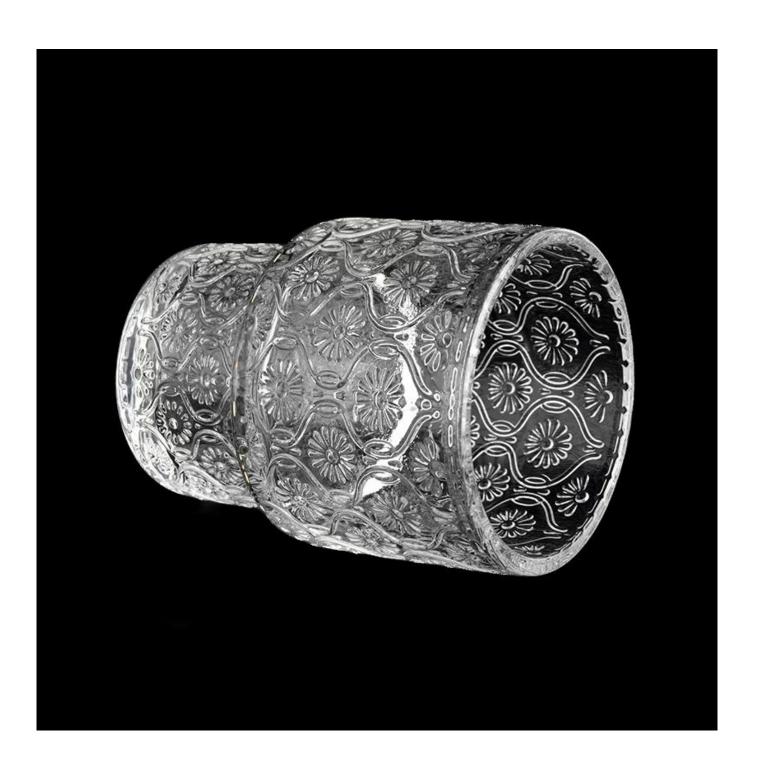

## Luxury newly 200ml flower shape glass candle vessel with ladder bottom

Sunny Glasswares not only places  $\operatorname{OEM}$  /  $\operatorname{ODM}$  orders, but also helps many brands to start with product concepts.

|                | 1. 5 days if there is glass shape and size         |
|----------------|----------------------------------------------------|
| Campione volta | 2. 15 days, if you need new shapes and sizes       |
|                | glass                                              |
| Misurare       | Item:SGYH22022301                                  |
|                | Top dia: 68mm                                      |
|                | Bottom dia: 55mm                                   |
|                | Height: 91mm                                       |
|                | Weight: 220g                                       |
|                | Capacity: 204ml                                    |
| Imballaggio    | Normal packing,Individual gift box, PVC box,       |
|                | window box, color box, white box, etc              |
| Consegna volta | Within 35 days after the sample and order          |
|                | confirmed                                          |
| Pagamento      | 30% deposit by T/T in advance and the balance      |
| termine        | against the copy of B/L                            |
| Spedizione     | By sea, by air, by Express and your shipping agent |
|                | is acceptable                                      |
| Usage Occasion | Home decor, Wedding Decoration, Wedding            |
|                | Favors, Decoration enhancement                     |