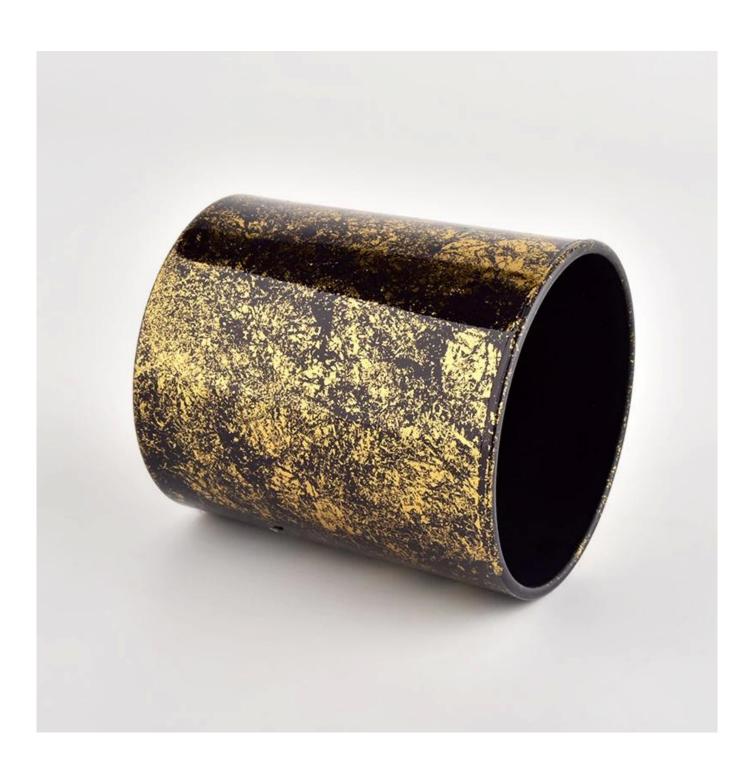

### Product deskRib

|     | Luxury gold glass candle jar for home decoration wholesaleLuxury gold glass candle jar for home decoration wholesale |
|-----|----------------------------------------------------------------------------------------------------------------------|
| 1 - | <ol> <li>5 days if there is glass shape and size</li> <li>15 days if you need new shapes and sizes glass</li> </ol>  |

| Misurare                 | Item No.:SGHL21112625 Top dia:80mm Bottom dia:74mm Height:90mm Weight:303g Capacity:290ml |
|--------------------------|-------------------------------------------------------------------------------------------|
| Confezione               | Normal packaging, individual gift box, PVC box, window box, color box, white box, etc.    |
| consegna<br>tempo        | Confirmed within 35 days of the rehearsal and order                                       |
| pagamento<br>espressione | 30% deposit by T/T in advance and the remaining amount against the copy of B/L            |
| Trasmissione             | At sea, air, according to Express and your shipping representative is acceptable          |
| Usage event              | Residential culture, wedding decoration, wedding lectures, decorative improvement,        |