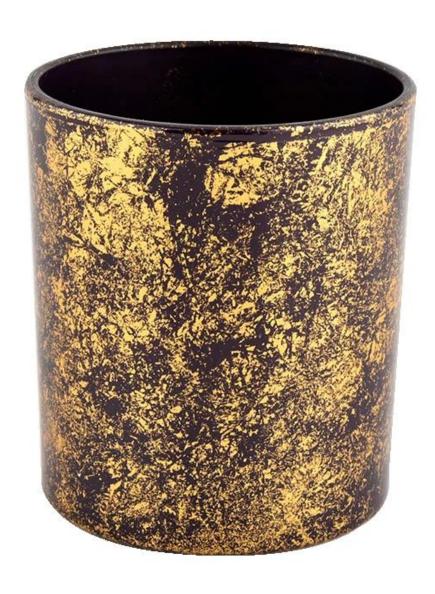

### Product deskRib

|     | Luxury gold glass candle jar for home decoration wholesaleLuxury gold glass candle jar for home decoration wholesale |
|-----|----------------------------------------------------------------------------------------------------------------------|
| 1 - | <ol> <li>5 days if there is glass shape and size</li> <li>15 days if you need new shapes and sizes glass</li> </ol>  |

| Misurare                 | Item No.:SGHL21112625 Top dia:80mm Bottom dia:74mm Height:90mm Weight:303g Capacity:290ml |
|--------------------------|-------------------------------------------------------------------------------------------|
| Confezione               | Normal packaging, individual gift box, PVC box, window box, color box, white box, etc.    |
| consegna<br>tempo        | Confirmed within 35 days of the rehearsal and order                                       |
| pagamento<br>espressione | 30% deposit by T/T in advance and the remaining amount against the copy of B/L            |
| Trasmissione             | At sea, air, according to Express and your shipping representative is acceptable          |
| Usage event              | Residential culture, wedding decoration, wedding lectures, decorative improvement,        |