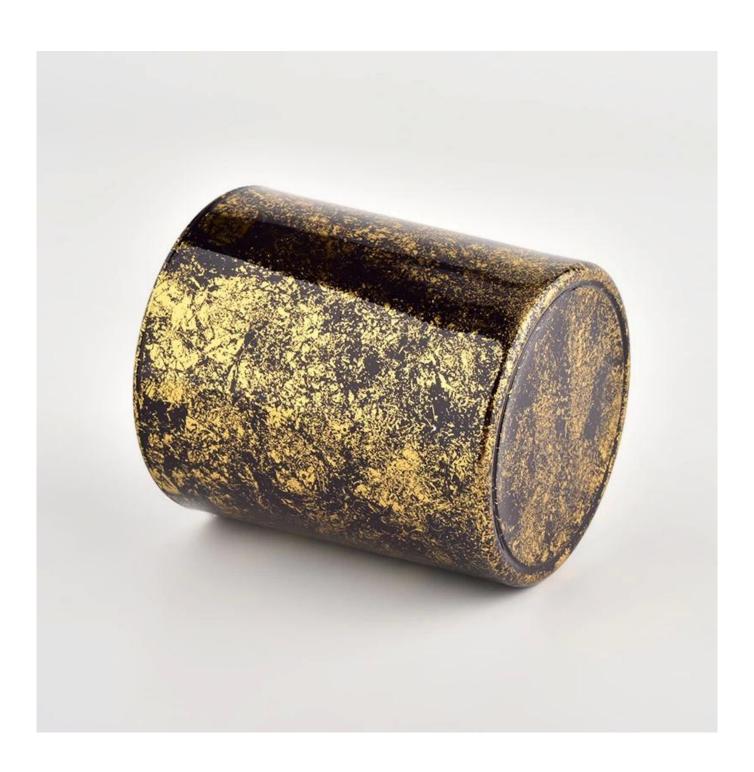

### Product deskRib

|     | Luxury gold glass candle jar for home decoration wholesaleLuxury gold glass candle jar for home decoration wholesale |
|-----|----------------------------------------------------------------------------------------------------------------------|
| 1 - | <ol> <li>5 days if there is glass shape and size</li> <li>15 days if you need new shapes and sizes glass</li> </ol>  |

| Misurare                 | Item No.:SGHL21112625 Top dia:80mm Bottom dia:74mm Height:90mm Weight:303g Capacity:290ml |
|--------------------------|-------------------------------------------------------------------------------------------|
| Confezione               | Normal packaging, individual gift box, PVC box, window box, color box, white box, etc.    |
| consegna<br>tempo        | Confirmed within 35 days of the rehearsal and order                                       |
| pagamento<br>espressione | 30% deposit by T/T in advance and the remaining amount against the copy of B/L            |
| Trasmissione             | At sea, air, according to Express and your shipping representative is acceptable          |
| Usage event              | Residential culture, wedding decoration, wedding lectures, decorative improvement,        |