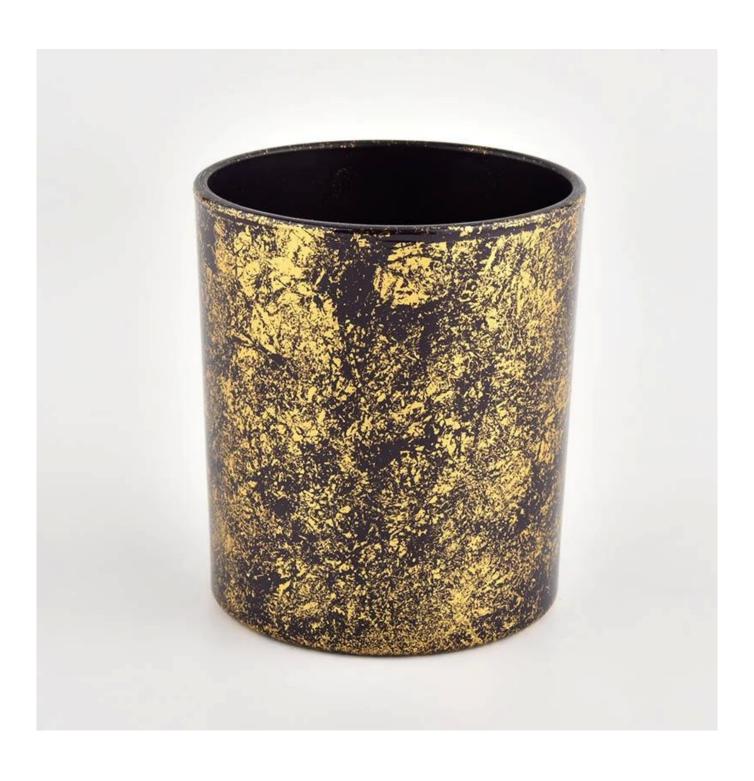

### Product deskRib

|     | Luxury gold glass candle jar for home decoration wholesaleLuxury gold glass candle jar for home decoration wholesale |
|-----|----------------------------------------------------------------------------------------------------------------------|
| 1 - | <ol> <li>5 days if there is glass shape and size</li> <li>15 days if you need new shapes and sizes glass</li> </ol>  |

| Misurare                 | Item No.:SGHL21112625 Top dia:80mm Bottom dia:74mm Height:90mm Weight:303g Capacity:290ml |
|--------------------------|-------------------------------------------------------------------------------------------|
| Confezione               | Normal packaging, individual gift box, PVC box, window box, color box, white box, etc.    |
| consegna<br>tempo        | Confirmed within 35 days of the rehearsal and order                                       |
| pagamento<br>espressione | 30% deposit by T/T in advance and the remaining amount against the copy of B/L            |
| Trasmissione             | At sea, air, according to Express and your shipping representative is acceptable          |
| Usage event              | Residential culture, wedding decoration, wedding lectures, decorative improvement,        |