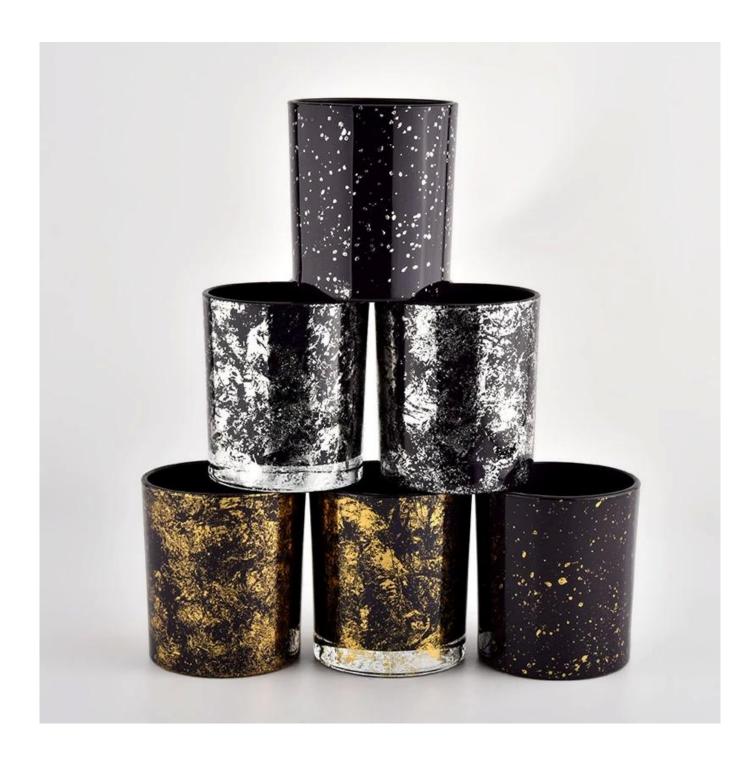

### Product deskRib

|     | Luxury gold glass candle jar for home decoration wholesaleLuxury gold glass candle jar for home decoration wholesale |
|-----|----------------------------------------------------------------------------------------------------------------------|
| 1 - | <ol> <li>5 days if there is glass shape and size</li> <li>15 days if you need new shapes and sizes glass</li> </ol>  |

| Misurare                 | Item No.:SGHL21112625 Top dia:80mm Bottom dia:74mm Height:90mm Weight:303g Capacity:290ml |
|--------------------------|-------------------------------------------------------------------------------------------|
| Confezione               | Normal packaging, individual gift box, PVC box, window box, color box, white box, etc.    |
| consegna<br>tempo        | Confirmed within 35 days of the rehearsal and order                                       |
| pagamento<br>espressione | 30% deposit by T/T in advance and the remaining amount against the copy of B/L            |
| Trasmissione             | At sea, air, according to Express and your shipping representative is acceptable          |
| Usage event              | Residential culture, wedding decoration, wedding lectures, decorative improvement,        |