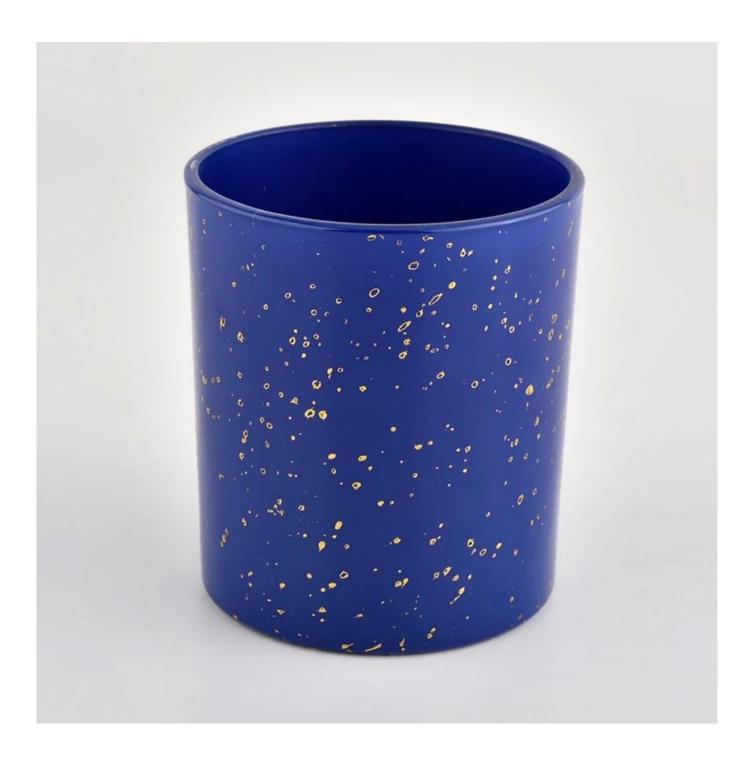

Golden blue glass jar candle vessel for gift in bulk

| Misurare                 | Item No.:SGHL21112617 Top dia:80mm Bottom dia:74mm Height:90mm Weight:303g Capacity:290ml |
|--------------------------|-------------------------------------------------------------------------------------------|
| Confezione               | Normal packaging, individual gift box, PVC box, window box, color box, white box, etc.    |
| consegna<br>tempo        | Confirmed within 35 days of the rehearsal and order                                       |
| pagamento<br>espressione | 30% deposit by T/T in advance and the remaining amount against the copy of B/L            |
| Trasmissione             | At sea, air, according to Express and your shipping representative is acceptable          |
| Usage event              | Residential culture, wedding decoration, wedding lectures, decorative improvement,        |