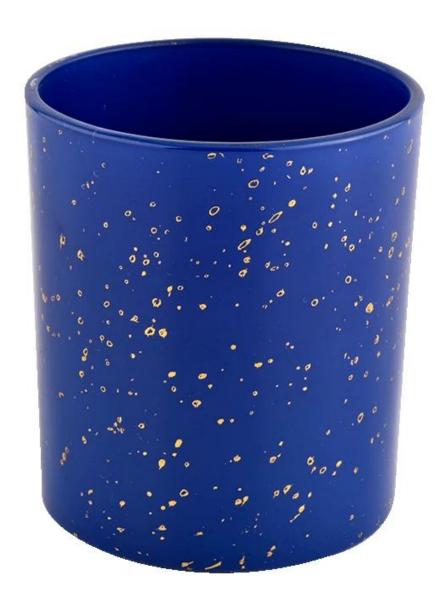

Golden blue glass jar candle vessel for gift in bulk

| Misurare                 | Item No.:SGHL21112617 Top dia:80mm Bottom dia:74mm Height:90mm Weight:303g Capacity:290ml |
|--------------------------|-------------------------------------------------------------------------------------------|
| Confezione               | Normal packaging, individual gift box, PVC box, window box, color box, white box, etc.    |
| consegna<br>tempo        | Confirmed within 35 days of the rehearsal and order                                       |
| pagamento<br>espressione | 30% deposit by T/T in advance and the remaining amount against the copy of B/L            |
| Trasmissione             | At sea, air, according to Express and your shipping representative is acceptable          |
| Usage event              | Residential culture, wedding decoration, wedding lectures, decorative improvement,        |