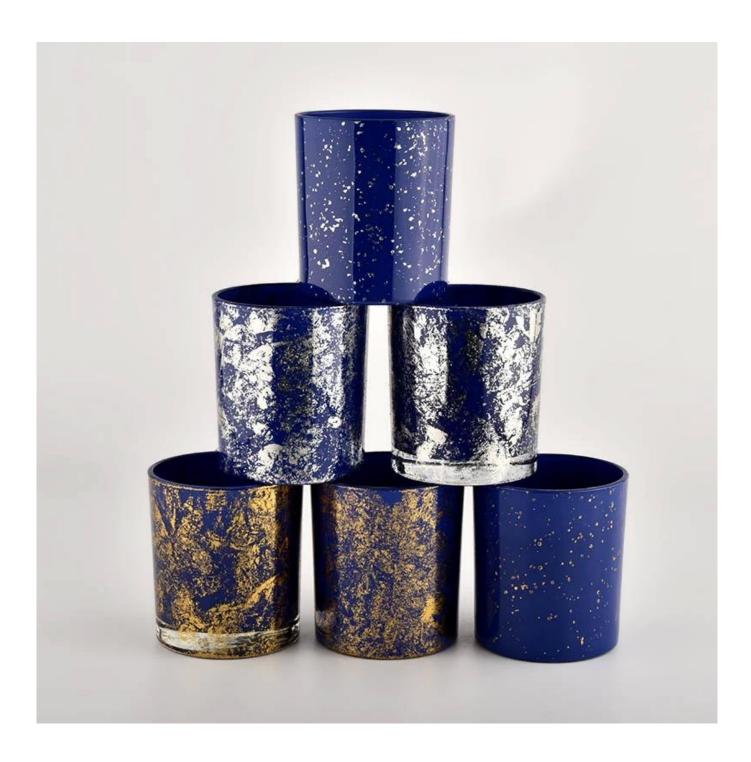

Golden blue glass jar candle vessel for gift in bulk

| Misurare                 | Item No.:SGHL21112617 Top dia:80mm Bottom dia:74mm Height:90mm Weight:303g Capacity:290ml |
|--------------------------|-------------------------------------------------------------------------------------------|
| Confezione               | Normal packaging, individual gift box, PVC box, window box, color box, white box, etc.    |
| consegna<br>tempo        | Confirmed within 35 days of the rehearsal and order                                       |
| pagamento<br>espressione | 30% deposit by T/T in advance and the remaining amount against the copy of B/L            |
| Trasmissione             | At sea, air, according to Express and your shipping representative is acceptable          |
| Usage event              | Residential culture, wedding decoration, wedding lectures, decorative improvement,        |