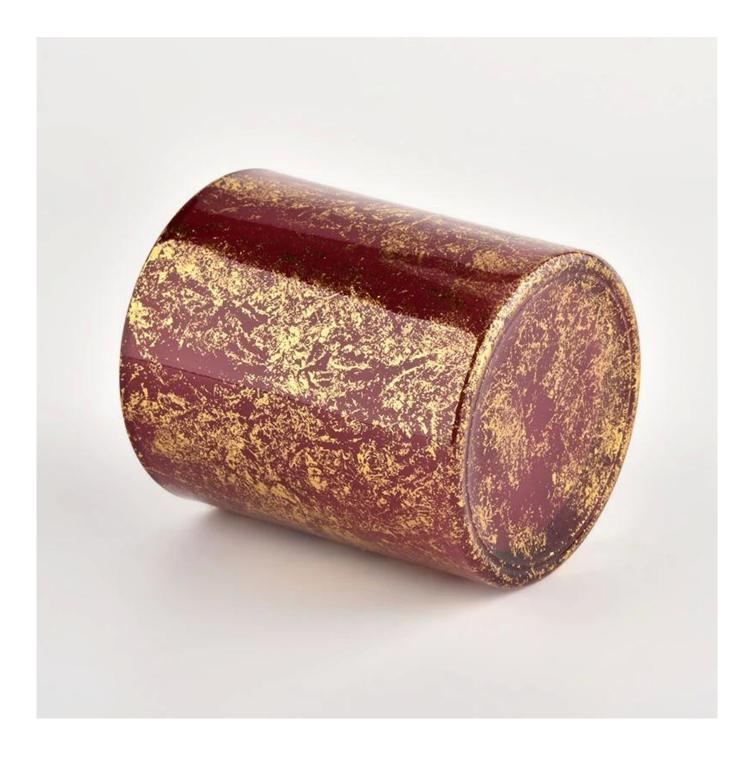

Gold printing dust and red container candle luxury candle Jars glass

| Misurare                 | Item No.:SGHL21112615<br>Top dia:80mm<br>Bottom dia:74mm<br>Height:90mm<br>Weight:303g<br>Capacity:290ml |  |  |  |
|--------------------------|----------------------------------------------------------------------------------------------------------|--|--|--|
| Confezione               | Normal packaging, individual gift box, PVC box, window box, color box, white box, etc.                   |  |  |  |
| consegna volta           | Confirmed within 35 days of the rehearsal and order                                                      |  |  |  |
| pagamento<br>espressione | 30% deposit by T/T in advance and the remaining amount against the copy of B/L                           |  |  |  |
| Trasmissione             | At sea, air, according to Express and your shipping representative is acceptable                         |  |  |  |
| Usage event              | Residential culture, wedding decoration, wedding lectures, decorative improvement,                       |  |  |  |