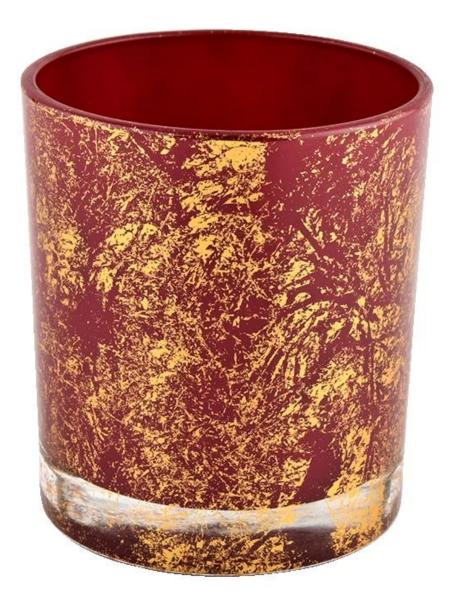

Gold printing dust and red container candle luxury candle Jars glass

### Descrizione del prodotto

| Nome del<br>prodotto | Gold printing dust and red container candle luxury candle Jars glass                                                     |
|----------------------|--------------------------------------------------------------------------------------------------------------------------|
| campione volta       | <ol> <li>5 giorni se c'è forma e dimensione del vetro</li> <li>15 days if you need new shapes and sizes glass</li> </ol> |

| Misurare                 | Item No.:SGHL21112615<br>Top dia:80mm<br>Bottom dia:74mm<br>Height:90mm<br>Weight:303g<br>Capacity:290ml |  |  |  |
|--------------------------|----------------------------------------------------------------------------------------------------------|--|--|--|
| Confezione               | Normal packaging, individual gift box, PVC box, window box, color box, white box, etc.                   |  |  |  |
| consegna volta           | Confirmed within 35 days of the rehearsal and order                                                      |  |  |  |
| pagamento<br>espressione | 30% deposit by T/T in advance and the remaining amount against the copy of B/L                           |  |  |  |
| Trasmissione             | At sea, air, according to Express and your shipping representative is acceptable                         |  |  |  |
| Usage event              | Residential culture, wedding decoration, wedding lectures, decorative improvement,                       |  |  |  |