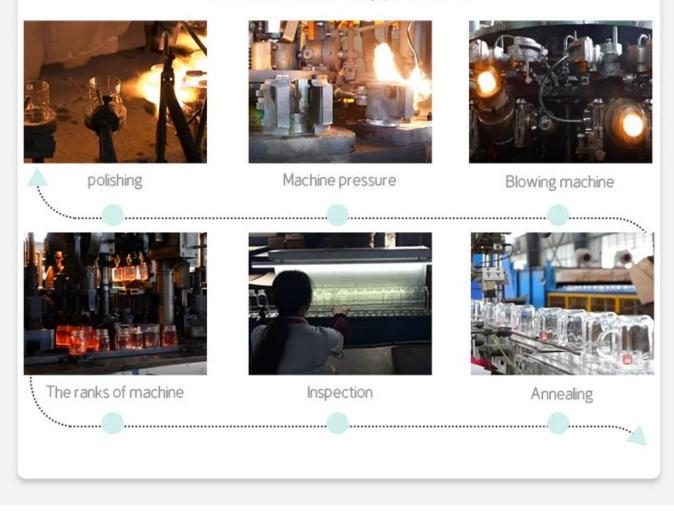

| consegna volta           | Confirmed within 35 days of the rehearsal and order                                                      |  |  |  |
| pagamento<br>espressione | 30% deposit by T/T in advance and the remaining amount against the copy of B/L                           |  |  |  |
| Trasmissione             | At sea, air, according to Express and your shipping representative is acceptable                         |  |  |  |
| Usage event              | Residential culture, wedding decoration, wedding lectures, decorative improvement,                       |  |  |  |













Fabbrica

### **ABOUT FACTORY**

There are about 20000 square meters in our factory which was built in 1992 year



FACTOR

procedura Craftsmanship

### **PROCESS CRAFTS**

We are strict in every procedure



#### packaging and shipping

### **Different From The Peer**





20+ years freight history and WCA members.



# PACKING

We have Normal packing, PVC box Window box,carton box,pallet Color box, White box,ect.

> of course, we can customize Individual gift box for you.





UNNY

Certifications

# CERTIFICATES



#### campione Camera and trading show

# SAMPLE ROOM

There are more than 5000 products in sample room of Sunny Glassware for your reference. No second Co. in China!



### **EXHIBITION**

"

We have taken part in various exhibitions since 2002 year, like Shanghai, London, Las Vegas, Hongkong show.

**9**9



Favorable reception

| _*********u      | Supplier Service: | Very satisfied (5 stars)