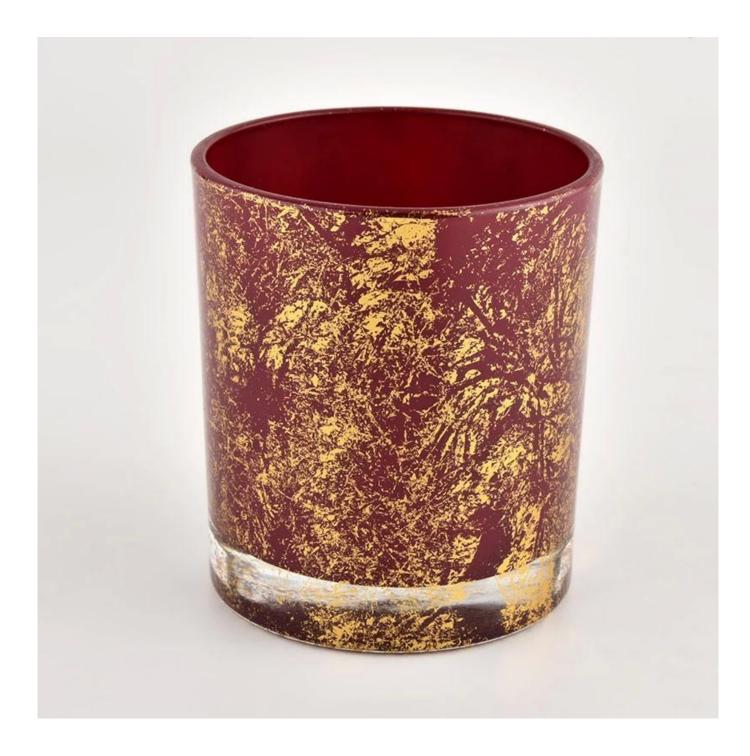

Gold printing dust and red container candle luxury candle Jars glass

### Descrizione del prodotto

| Nome del<br>prodotto | Gold printing dust and red container candle luxury candle Jars glass                                                     |
|----------------------|--------------------------------------------------------------------------------------------------------------------------|
| campione volta       | <ol> <li>5 giorni se c'è forma e dimensione del vetro</li> <li>15 days if you need new shapes and sizes glass</li> </ol> |

| Misurare                 | Item No.:SGHL21112615<br>Top dia:80mm<br>Bottom dia:74mm<br>Height:90mm<br>Weight:303g<br>Capacity:290ml |  |  |  |
|--------------------------|----------------------------------------------------------------------------------------------------------|--|--|--|
| Confezione               | Normal packaging, individual gift box, PVC box, window box, color box, white box, etc.                   |  |  |  |
| consegna volta           | Confirmed within 35 days of the rehearsal and order                                                      |  |  |  |
| pagamento<br>espressione | 30% deposit by T/T in advance and the remaining amount against the copy of B/L                           |  |  |  |
| Trasmissione             | At sea, air, according to Express and your shipping representative is acceptable                         |  |  |  |
| Usage event              | Residential culture, wedding decoration, wedding lectures, decorative improvement,                       |  |  |  |