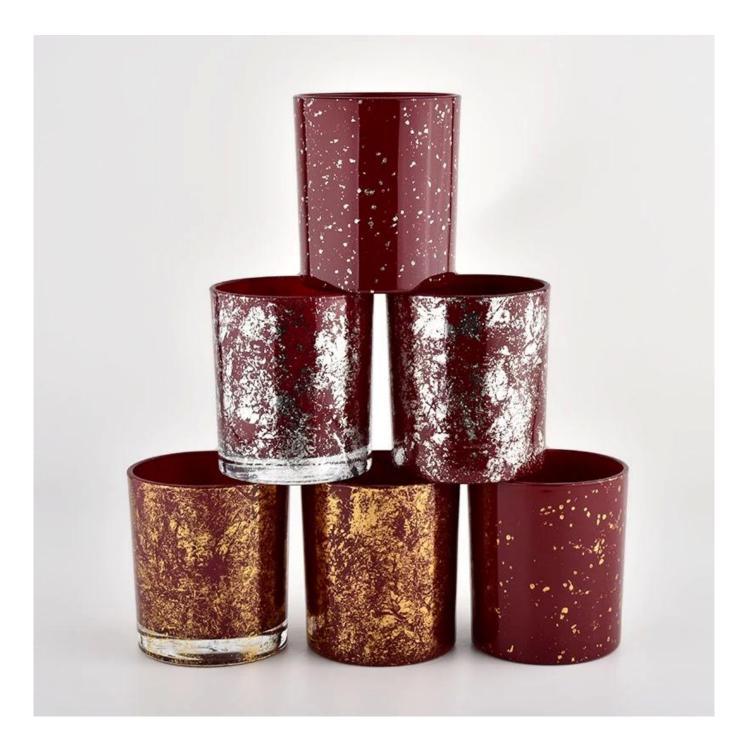

Gold printing dust and red container candle luxury candle Jars glass

| Misurare                 | Item No.:SGHL21112615<br>Top dia:80mm<br>Bottom dia:74mm<br>Height:90mm<br>Weight:303g<br>Capacity:290ml |  |  |  |
|--------------------------|----------------------------------------------------------------------------------------------------------|--|--|--|
| Confezione               | Normal packaging, individual gift box, PVC box, window box, color box, white box, etc.                   |  |  |  |
| consegna volta           | Confirmed within 35 days of the rehearsal and order                                                      |  |  |  |
| pagamento<br>espressione | 30% deposit by T/T in advance and the remaining amount against the copy of B/L                           |  |  |  |
| Trasmissione             | At sea, air, according to Express and your shipping representative is acceptable                         |  |  |  |
| Usage event              | Residential culture, wedding decoration, wedding lectures, decorative improvement,                       |  |  |  |