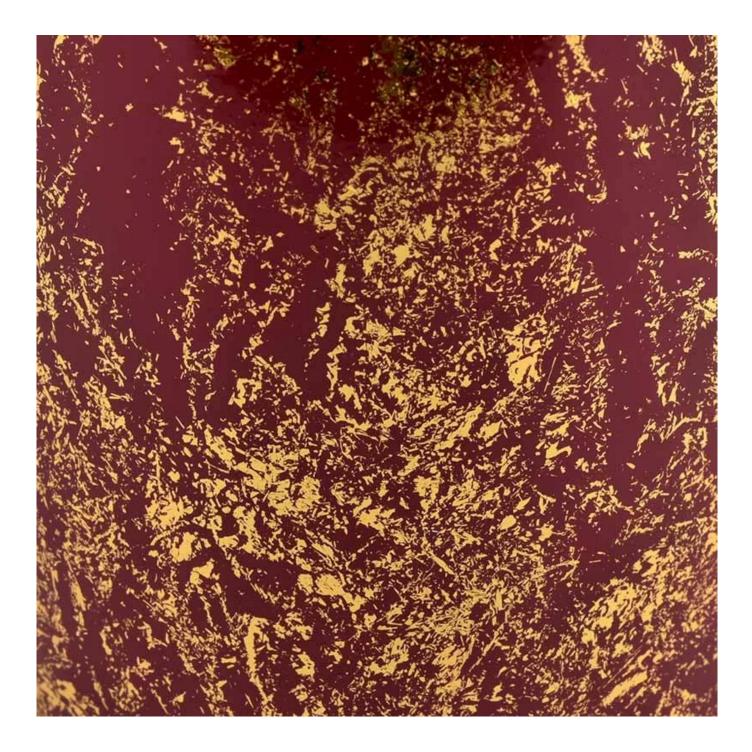

Gold printing dust and red container candle luxury candle Jars glass

| Misurare                 | Item No.:SGHL21112615<br>Top dia:80mm<br>Bottom dia:74mm<br>Height:90mm<br>Weight:303g<br>Capacity:290ml |  |  |  |
|--------------------------|----------------------------------------------------------------------------------------------------------|--|--|--|
| Confezione               | Normal packaging, individual gift box, PVC box, window box, color box, white box, etc.                   |  |  |  |
| consegna volta           | Confirmed within 35 days of the rehearsal and order                                                      |  |  |  |
| pagamento<br>espressione | 30% deposit by T/T in advance and the remaining amount against the copy of B/L                           |  |  |  |
| Trasmissione             | At sea, air, according to Express and your shipping representative is acceptable                         |  |  |  |
| Usage event              | Residential culture, wedding decoration, wedding lectures, decorative improvement,                       |  |  |  |