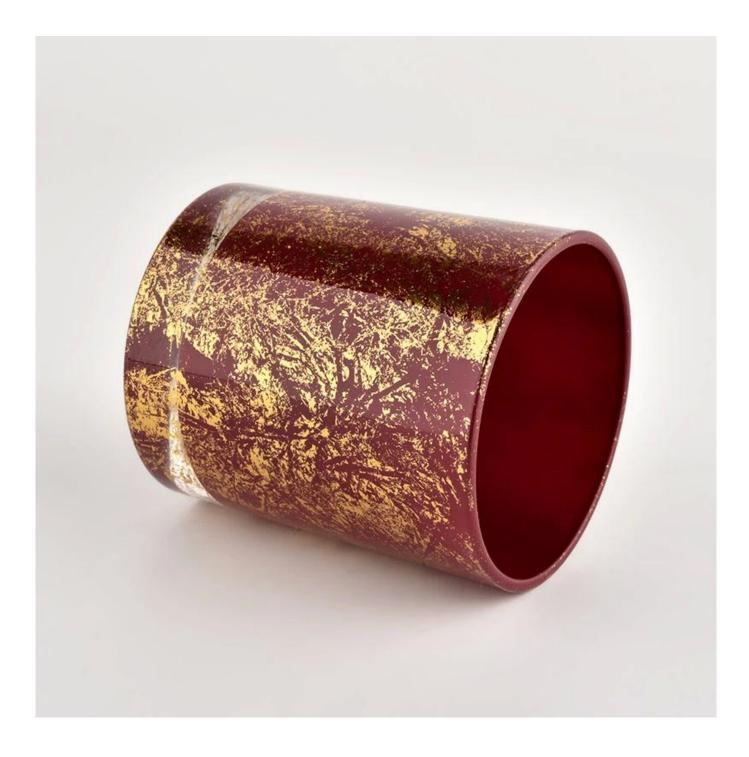

Gold printing dust and red container candle luxury candle Jars glass

| Misurare                 | Item No.:SGHL21112615<br>Top dia:80mm<br>Bottom dia:74mm<br>Height:90mm<br>Weight:303g<br>Capacity:290ml |  |  |  |
|--------------------------|----------------------------------------------------------------------------------------------------------|--|--|--|
| Confezione               | Normal packaging, individual gift box, PVC box, window box, color box, white box, etc.                   |  |  |  |
| consegna volta           | Confirmed within 35 days of the rehearsal and order                                                      |  |  |  |
| pagamento<br>espressione | 30% deposit by T/T in advance and the remaining amount against the copy of B/L                           |  |  |  |
| Trasmissione             | At sea, air, according to Express and your shipping representative is acceptable                         |  |  |  |
| Usage event              | Residential culture, wedding decoration, wedding lectures, decorative improvement,                       |  |  |  |