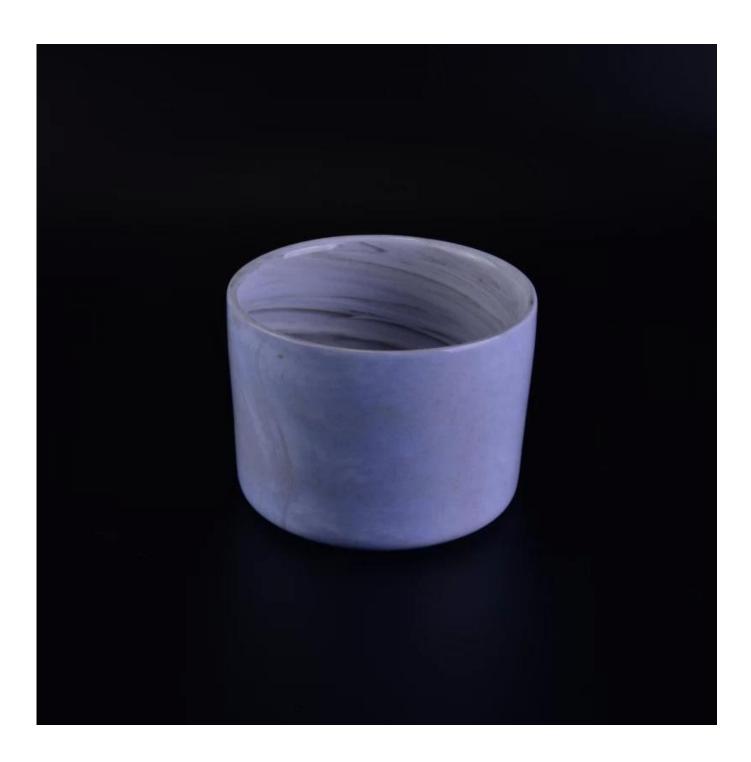

# **Elegant Cylinder Colored Glaze Ceramic Candle Jar**

| Product Details |                                                                                                                           |
|-----------------|---------------------------------------------------------------------------------------------------------------------------|
| Item number.    | SGSN16112320                                                                                                              |
| Material        | Ceramic                                                                                                                   |
| Craft           | Hand made                                                                                                                 |
| Sample time     | <ol> <li>5 days if there is existing stock of this design.</li> <li>10 days, if you need a new design or size.</li> </ol> |
| Main usages     | Decorative <u>ceramic and concrete candle holders</u> for home, wedding, party, etc.     Perfect gift choice              |
| The Features    | 1.Handmade,Eco-friendly,meet ASTM test.     2. Custom design, size, color, lid selection and gift box packing available.  |

## **Descriptions**

This red color and ceramic material make this candle holder special and elegant.