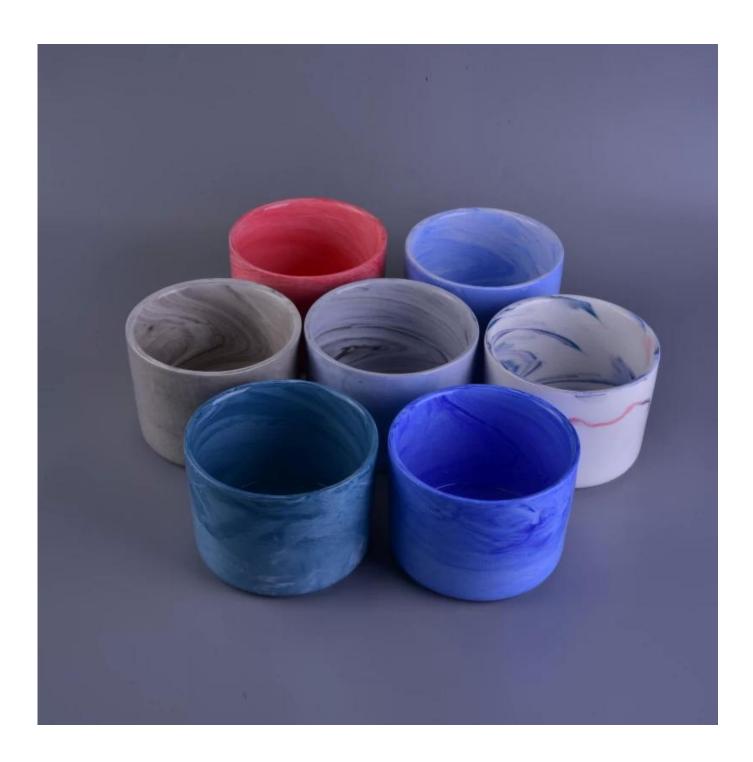

#### **Customization Services**

- 1. Various designs and sizes.
- 2. Process: Electroplating, Iron plating, Color spraying, Screen printing, Decal printing, Frosting, Engraving etc.
- 3. Special package as shrink film, color gift box, white gift box, etc.