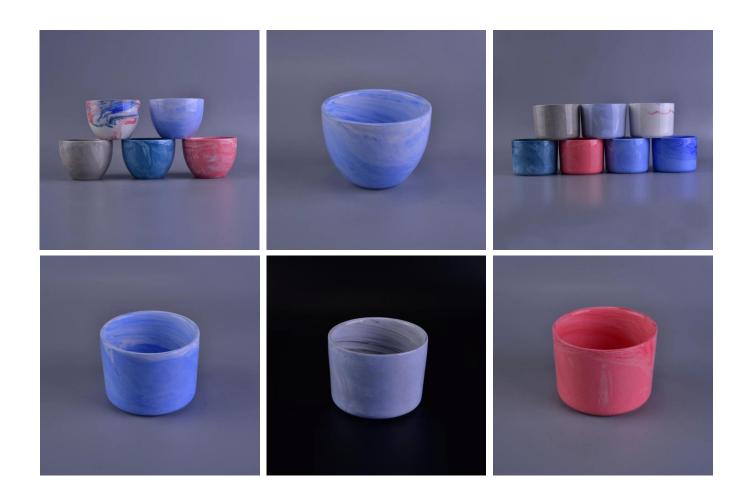

#### **Customization Services**

- 1. Various designs and sizes.
- 2. Process: Electroplating, Iron plating, Color spraying, Screen printing, Decal printing, Frosting, Engraving etc.
- 3. Special package as shrink film, color gift box, white gift box, etc.