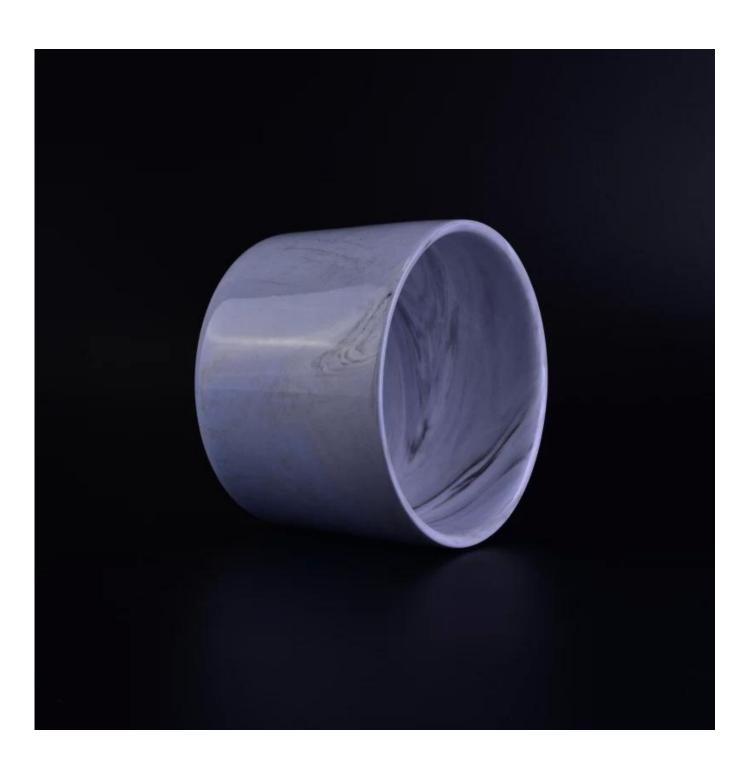

# **Elegant Cylinder Colored Glaze Ceramic Candle Jar**

| Product Details |                                                                                                                           |
|-----------------|---------------------------------------------------------------------------------------------------------------------------|
| Item number.    | SGSN16112320                                                                                                              |
| Material        | Ceramic                                                                                                                   |
| Craft           | Hand made                                                                                                                 |
| Sample time     | <ol> <li>5 days if there is existing stock of this design.</li> <li>10 days, if you need a new design or size.</li> </ol> |
| Main usages     | Decorative <u>ceramic and concrete candle holders</u> for home, wedding, party, etc.     Perfect gift choice              |
| The Features    | 1.Handmade,Eco-friendly,meet ASTM test.     2. Custom design, size, color, lid selection and gift box packing available.  |

## **Descriptions**

This red color and ceramic material make this candle holder special and elegant.