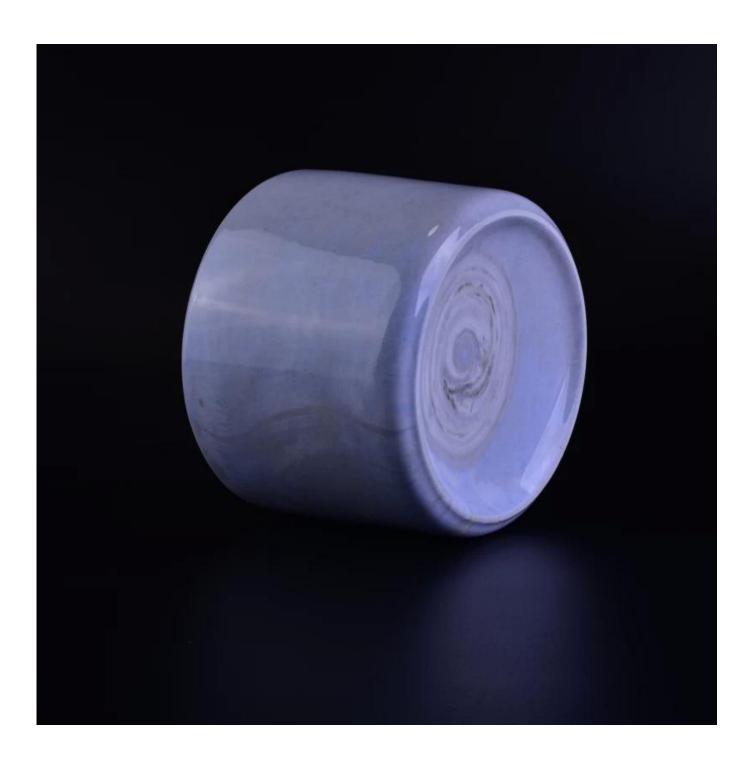

## **Descriptions**

This red color and ceramic material make this candle holder special and elegant.