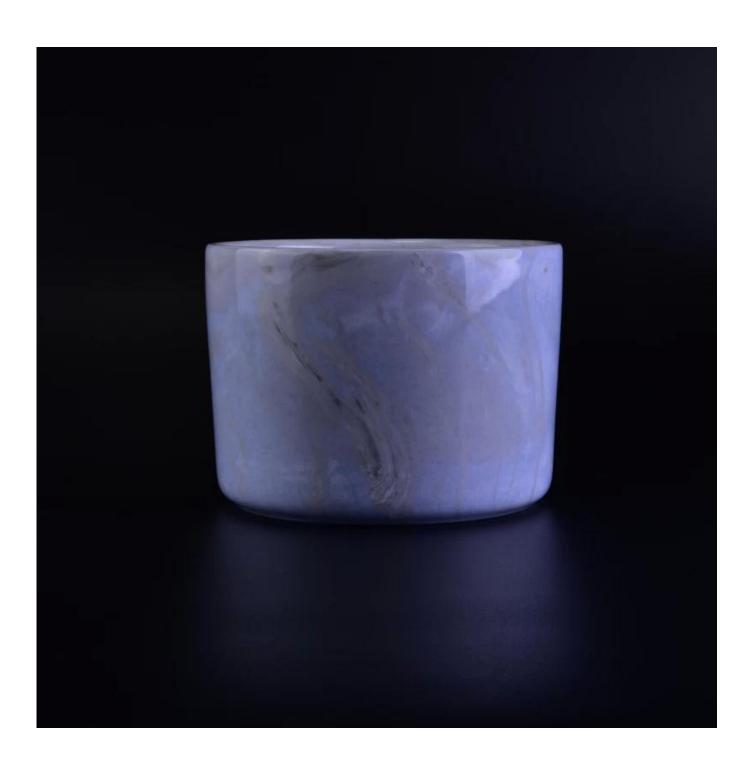

# **Elegant Cylinder Colored Glaze Ceramic Candle Jar**

| Product Details |                                                                                                                           |
|-----------------|---------------------------------------------------------------------------------------------------------------------------|
| Item number.    | SGSN16112320                                                                                                              |
| Material        | Ceramic                                                                                                                   |
| Craft           | Hand made                                                                                                                 |
| Sample time     | <ol> <li>5 days if there is existing stock of this design.</li> <li>10 days, if you need a new design or size.</li> </ol> |
| Main usages     | Decorative <u>ceramic and concrete candle holders</u> for home, wedding, party, etc.     Perfect gift choice              |
| The Features    | 1.Handmade,Eco-friendly,meet ASTM test.     2. Custom design, size, color, lid selection and gift box packing available.  |

## **Descriptions**

This red color and ceramic material make this candle holder special and elegant.