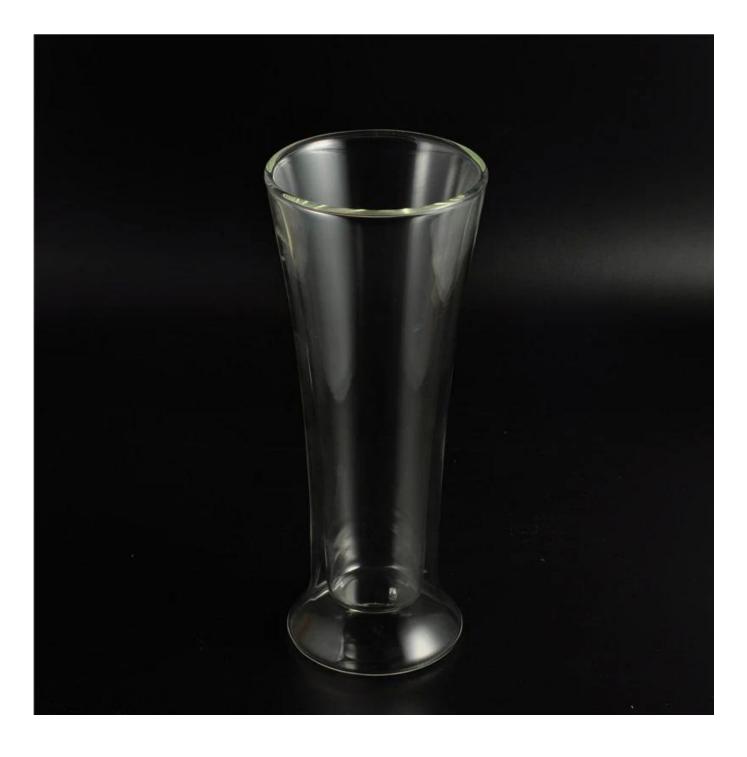

## Doule wall glass drinking cup for juice double wall beer glass

| Product Details |                     |                                                                                                                                                                                                                                                             |
|-----------------|---------------------|-------------------------------------------------------------------------------------------------------------------------------------------------------------------------------------------------------------------------------------------------------------|
|                 | Item Name           | Doule wall glass drinking cup for juice double wall beer glass                                                                                                                                                                                              |
|                 | Item No             | SGDS16030703                                                                                                                                                                                                                                                |
|                 | Size                | Top dia:85mm<br>Bottom dia:73mm<br>Height:205mm<br>Weight:237g<br>Capacity:385ml                                                                                                                                                                            |
|                 | Material            | Borosilicate glass                                                                                                                                                                                                                                          |
|                 | Craft               | Machine blown                                                                                                                                                                                                                                               |
|                 | Sample              | 7days                                                                                                                                                                                                                                                       |
|                 | Terms of<br>payment | 30% deposit by T/T in advance and the balance after showing copy of L/C                                                                                                                                                                                     |
|                 | Certification       | Food Safe, Dish washer test, FDA, LFGB                                                                                                                                                                                                                      |
|                 | For your<br>choice  | <ol> <li>Any logo printing on glass body</li> <li>Any color painted, frosted, electroplating, logo laser<br/>for the finish</li> <li>Special packing like shrink wrap, color gift box,<br/>white box etc</li> <li>Any shape, size meet your need</li> </ol> |