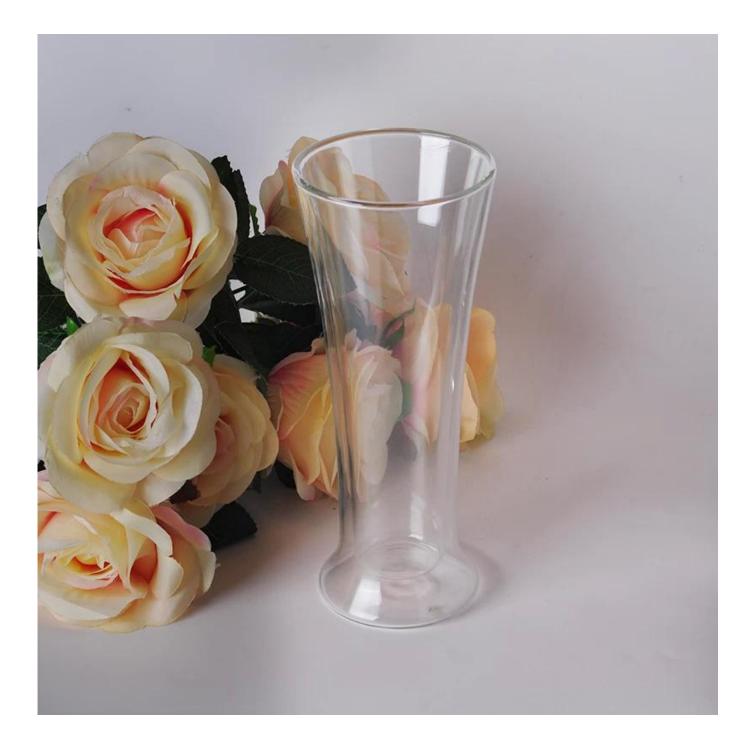

## Doule wall glass drinking cup for juice double wall beer glass

| Product Details |                     |                                                                                                                                                                                                                                                             |
|-----------------|---------------------|-------------------------------------------------------------------------------------------------------------------------------------------------------------------------------------------------------------------------------------------------------------|
|                 | Item Name           | Doule wall glass drinking cup for juice double wall beer glass                                                                                                                                                                                              |
|                 | Item No             | SGDS16030703                                                                                                                                                                                                                                                |
|                 | Size                | Top dia:85mm<br>Bottom dia:73mm<br>Height:205mm<br>Weight:237g<br>Capacity:385ml                                                                                                                                                                            |
|                 | Material            | Borosilicate glass                                                                                                                                                                                                                                          |
|                 | Craft               | Machine blown                                                                                                                                                                                                                                               |
|                 | Sample              | 7days                                                                                                                                                                                                                                                       |
|                 | Terms of<br>payment | 30% deposit by T/T in advance and the balance after showing copy of L/C                                                                                                                                                                                     |
|                 | Certification       | Food Safe, Dish washer test, FDA, LFGB                                                                                                                                                                                                                      |
|                 | For your<br>choice  | <ol> <li>Any logo printing on glass body</li> <li>Any color painted, frosted, electroplating, logo laser<br/>for the finish</li> <li>Special packing like shrink wrap, color gift box,<br/>white box etc</li> <li>Any shape, size meet your need</li> </ol> |