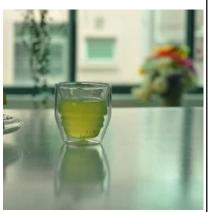

## **Double wall glass cup drinking glass**

| Product Details |                  |                                                                                                                                                                                                                  |
|-----------------|------------------|------------------------------------------------------------------------------------------------------------------------------------------------------------------------------------------------------------------|
| ×               | Item Name        | Double wall glass coffee glass cup glass cup for coffee                                                                                                                                                          |
|                 | Item No          | SGDS16011901                                                                                                                                                                                                     |
|                 | Size             | Top dia:71mm Bottom dia:47mm Height:76mm Weight:89g Capacity:114ml                                                                                                                                               |
|                 | Material         | Borosilicate glass                                                                                                                                                                                               |
|                 | Craft            | Machine blown                                                                                                                                                                                                    |
|                 | Sample           | 7days                                                                                                                                                                                                            |
|                 | Terms of payment | 30% deposit by T/T in advance and the balance after showing copy of L/C                                                                                                                                          |
|                 | Certification    | Food Safe, Dish washer test, FDA, LFGB                                                                                                                                                                           |
|                 | For your choice  | 1, Any logo printing on glass body 2, Any color painted, frosted, electroplating, logo laser for the finish 3, Special packing like shrink wrap, color gift box, white box etc 4, Any shape, size meet your need |