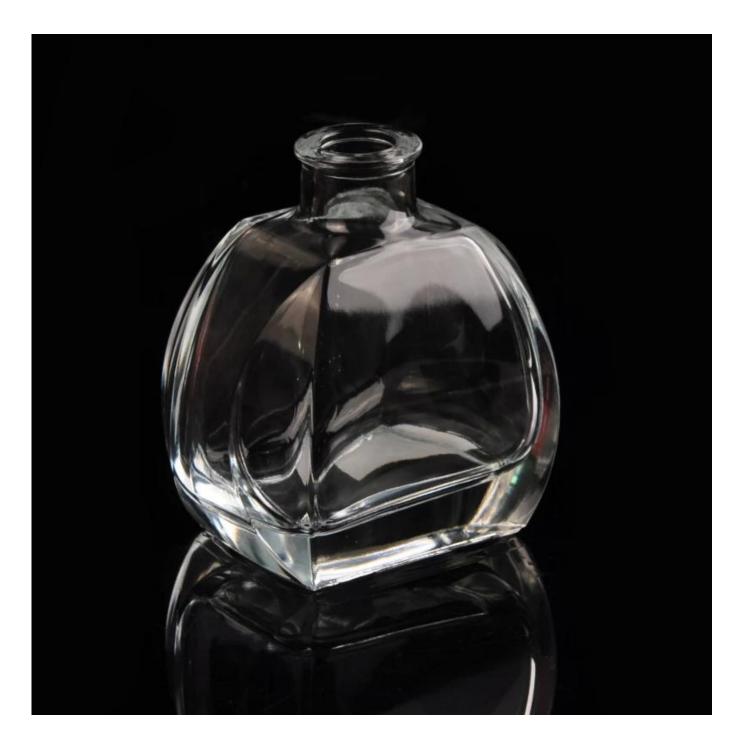

## Customized reed diffuser glass bottle glass bottle in oil

| ltem name          | Customized reed diffuser glass bottle glass<br>bottle in oil                                                                                                   |  |  |
|--------------------|----------------------------------------------------------------------------------------------------------------------------------------------------------------|--|--|
| ltem No.           | SGLG15100808                                                                                                                                                   |  |  |
| Size               | Top dia: 31mm<br>Bottom dia:49mm<br>Max dia: 94mm<br>Height:100mm<br>Capacity:210ml<br>Weight:412g                                                             |  |  |
| Capacity           | 60ml, 120ml, 200ml etc is available                                                                                                                            |  |  |
| Sample<br>time     | <ol> <li>1.5 days if at exist shape and size of products</li> <li>2.15 days if need new shape and size of products</li> </ol>                                  |  |  |
| Packing            | Normal safety packing 24pcs/36pcs/48pcs etc. per export carton with egg divider                                                                                |  |  |
| MOQ                | 5000pcs                                                                                                                                                        |  |  |
| Delivery<br>time   | Within 35 days after order confirmed                                                                                                                           |  |  |
| Payment<br>terms   | 30% deposit by T/T in advance, the balance after showing the copy of B/L                                                                                       |  |  |
| Product<br>feature | 1.High quality and competitve prices<br>2.Meet FDA, SGS,LFGB etc. test<br>3.Eco-friendly<br>4.Widely apply to Wedding, party, home, bar etc.<br>5.Machine made |  |  |