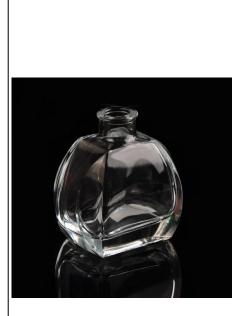

## Customized reed diffuser glass bottle glass bottle in oil

| ltem name          | Customized reed diffuser glass bottle glass<br>bottle in oil                                                                                                   |  |  |
|--------------------|----------------------------------------------------------------------------------------------------------------------------------------------------------------|--|--|
| ltem No.           | SGLG15100808                                                                                                                                                   |  |  |
| Size               | Top dia: 31mm<br>Bottom dia:49mm<br>Max dia: 94mm<br>Height:100mm<br>Capacity:210ml<br>Weight:412g                                                             |  |  |
| Capacity           | 60ml, 120ml, 200ml etc is available                                                                                                                            |  |  |
| Sample<br>time     | <ol> <li>1.5 days if at exist shape and size of products</li> <li>2.15 days if need new shape and size of products</li> </ol>                                  |  |  |
| Packing            | Normal safety packing 24pcs/36pcs/48pcs etc. per export carton with egg divider                                                                                |  |  |
| MOQ                | 5000pcs                                                                                                                                                        |  |  |
| Delivery<br>time   | Within 35 days after order confirmed                                                                                                                           |  |  |
| Payment<br>terms   | 30% deposit by T/T in advance, the balance after showing the copy of B/L                                                                                       |  |  |
| Product<br>feature | 1.High quality and competitve prices<br>2.Meet FDA, SGS,LFGB etc. test<br>3.Eco-friendly<br>4.Widely apply to Wedding, party, home, bar etc.<br>5.Machine made |  |  |