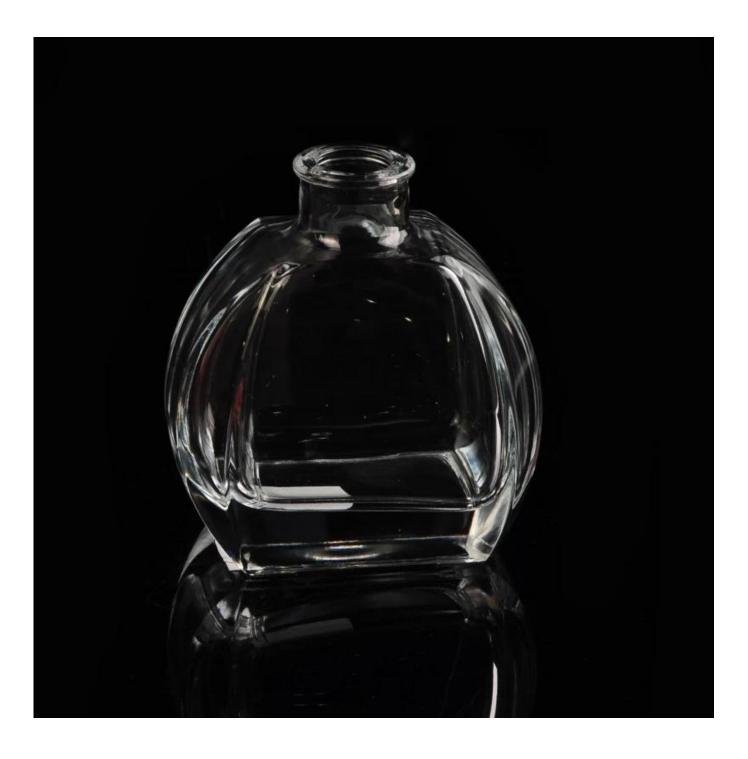

## Customized reed diffuser glass bottle glass bottle in oil

| ltem name          | Customized reed diffuser glass bottle glass<br>bottle in oil                                                                                                   |  |  |
|--------------------|----------------------------------------------------------------------------------------------------------------------------------------------------------------|--|--|
| ltem No.           | SGLG15100808                                                                                                                                                   |  |  |
| Size               | Top dia: 31mm<br>Bottom dia:49mm<br>Max dia: 94mm<br>Height:100mm<br>Capacity:210ml<br>Weight:412g                                                             |  |  |
| Capacity           | 60ml, 120ml, 200ml etc is available                                                                                                                            |  |  |
| Sample<br>time     | <ol> <li>1.5 days if at exist shape and size of products</li> <li>2.15 days if need new shape and size of products</li> </ol>                                  |  |  |
| Packing            | Normal safety packing 24pcs/36pcs/48pcs etc. per export carton with egg divider                                                                                |  |  |
| MOQ                | 5000pcs                                                                                                                                                        |  |  |
| Delivery<br>time   | Within 35 days after order confirmed                                                                                                                           |  |  |
| Payment<br>terms   | 30% deposit by T/T in advance, the balance after showing the copy of B/L                                                                                       |  |  |
| Product<br>feature | 1.High quality and competitve prices<br>2.Meet FDA, SGS,LFGB etc. test<br>3.Eco-friendly<br>4.Widely apply to Wedding, party, home, bar etc.<br>5.Machine made |  |  |