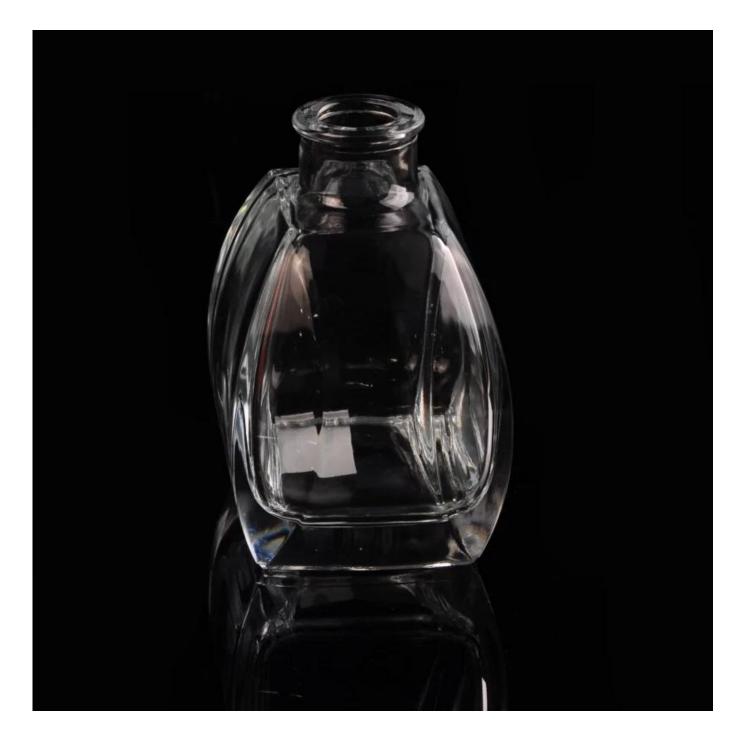

## Customized reed diffuser glass bottle glass bottle in oil

| ltem name          | Customized reed diffuser glass bottle glass<br>bottle in oil                                                                                                   |  |  |
|--------------------|----------------------------------------------------------------------------------------------------------------------------------------------------------------|--|--|
| ltem No.           | SGLG15100808                                                                                                                                                   |  |  |
| Size               | Top dia: 31mm<br>Bottom dia:49mm<br>Max dia: 94mm<br>Height:100mm<br>Capacity:210ml<br>Weight:412g                                                             |  |  |
| Capacity           | 60ml, 120ml, 200ml etc is available                                                                                                                            |  |  |
| Sample<br>time     | <ol> <li>1.5 days if at exist shape and size of products</li> <li>2.15 days if need new shape and size of products</li> </ol>                                  |  |  |
| Packing            | Normal safety packing 24pcs/36pcs/48pcs etc. per export carton with egg divider                                                                                |  |  |
| MOQ                | 5000pcs                                                                                                                                                        |  |  |
| Delivery<br>time   | Within 35 days after order confirmed                                                                                                                           |  |  |
| Payment<br>terms   | 30% deposit by T/T in advance, the balance after showing the copy of B/L                                                                                       |  |  |
| Product<br>feature | 1.High quality and competitve prices<br>2.Meet FDA, SGS,LFGB etc. test<br>3.Eco-friendly<br>4.Widely apply to Wedding, party, home, bar etc.<br>5.Machine made |  |  |