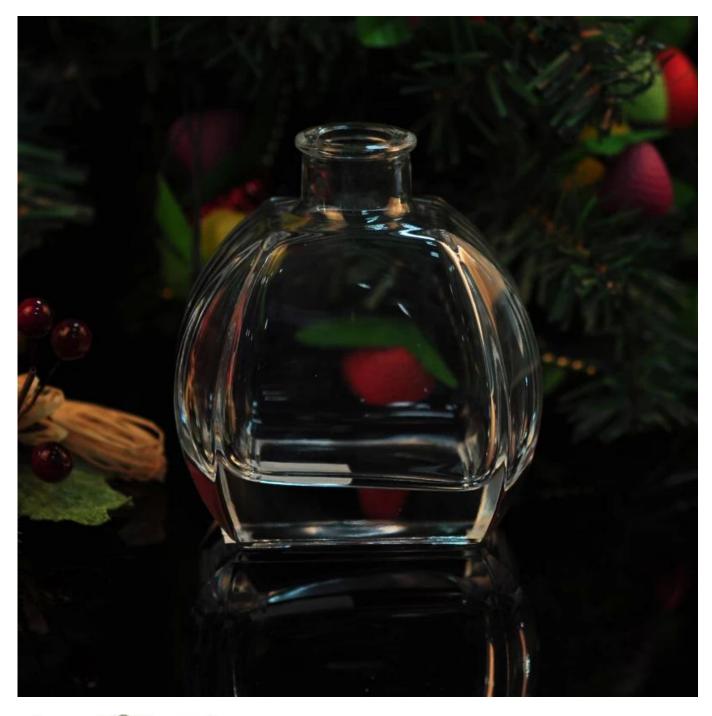

## Customized reed diffuser glass bottle glass bottle in oil

| ltem name          | Customized reed diffuser glass bottle glass<br>bottle in oil                                                                                                   |  |  |
|--------------------|----------------------------------------------------------------------------------------------------------------------------------------------------------------|--|--|
| ltem No.           | SGLG15100808                                                                                                                                                   |  |  |
| Size               | Top dia: 31mm<br>Bottom dia:49mm<br>Max dia: 94mm<br>Height:100mm<br>Capacity:210ml<br>Weight:412g                                                             |  |  |
| Capacity           | 60ml, 120ml, 200ml etc is available                                                                                                                            |  |  |
| Sample<br>time     | <ol> <li>1.5 days if at exist shape and size of products</li> <li>2.15 days if need new shape and size of products</li> </ol>                                  |  |  |
| Packing            | Normal safety packing 24pcs/36pcs/48pcs etc. per export carton with egg divider                                                                                |  |  |
| MOQ                | 5000pcs                                                                                                                                                        |  |  |
| Delivery<br>time   | Within 35 days after order confirmed                                                                                                                           |  |  |
| Payment<br>terms   | 30% deposit by T/T in advance, the balance after showing the copy of B/L                                                                                       |  |  |
| Product<br>feature | 1.High quality and competitve prices<br>2.Meet FDA, SGS,LFGB etc. test<br>3.Eco-friendly<br>4.Widely apply to Wedding, party, home, bar etc.<br>5.Machine made |  |  |