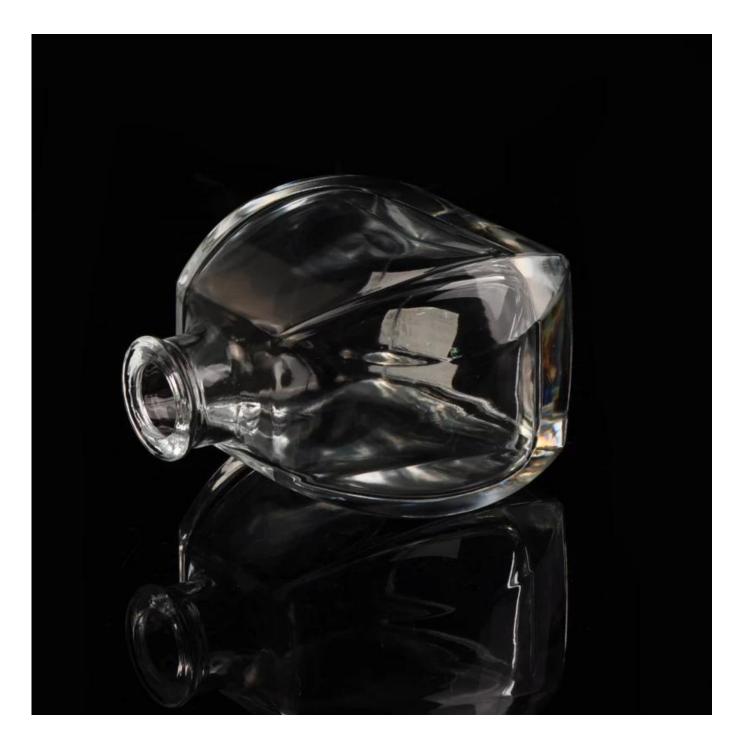

## Customized reed diffuser glass bottle glass bottle in oil

| ltem name          | Customized reed diffuser glass bottle glass<br>bottle in oil                                                                                                   |  |  |
|--------------------|----------------------------------------------------------------------------------------------------------------------------------------------------------------|--|--|
| ltem No.           | SGLG15100808                                                                                                                                                   |  |  |
| Size               | Top dia: 31mm<br>Bottom dia:49mm<br>Max dia: 94mm<br>Height:100mm<br>Capacity:210ml<br>Weight:412g                                                             |  |  |
| Capacity           | 60ml, 120ml, 200ml etc is available                                                                                                                            |  |  |
| Sample<br>time     | <ol> <li>1.5 days if at exist shape and size of products</li> <li>2.15 days if need new shape and size of products</li> </ol>                                  |  |  |
| Packing            | Normal safety packing 24pcs/36pcs/48pcs etc. per export carton with egg divider                                                                                |  |  |
| MOQ                | 5000pcs                                                                                                                                                        |  |  |
| Delivery<br>time   | Within 35 days after order confirmed                                                                                                                           |  |  |
| Payment<br>terms   | 30% deposit by T/T in advance, the balance after showing the copy of B/L                                                                                       |  |  |
| Product<br>feature | 1.High quality and competitve prices<br>2.Meet FDA, SGS,LFGB etc. test<br>3.Eco-friendly<br>4.Widely apply to Wedding, party, home, bar etc.<br>5.Machine made |  |  |