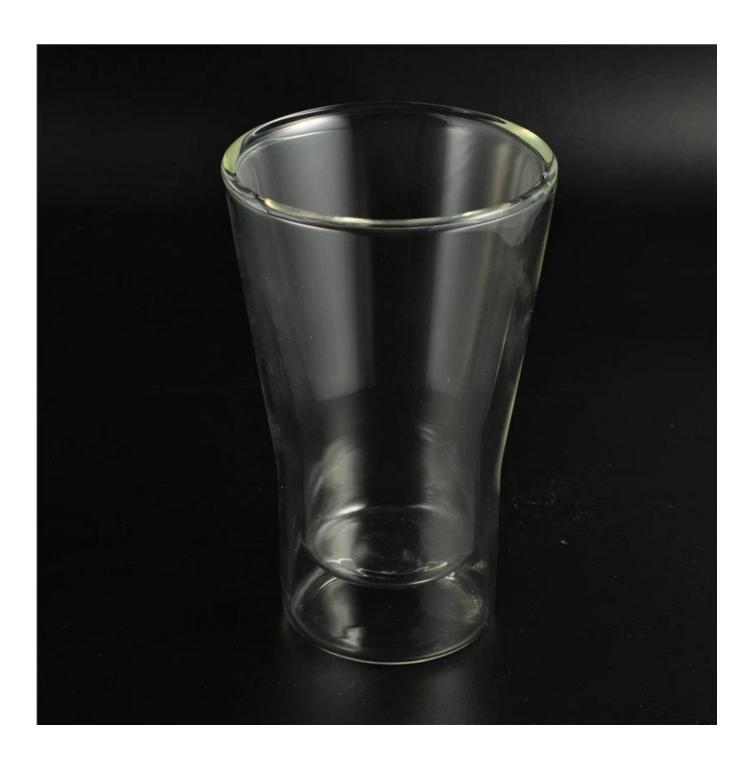

# Customized pyrex double wall coffee glass cup double wall glass

| S. Como Como    |                  |                                                                                                                                                                                                                  |
|-----------------|------------------|------------------------------------------------------------------------------------------------------------------------------------------------------------------------------------------------------------------|
| Product Details |                  |                                                                                                                                                                                                                  |
|                 | Item Name        | Customized pyrex double wall coffee glass cup double wall glass                                                                                                                                                  |
|                 | Item No          | SGDS16011902                                                                                                                                                                                                     |
|                 | Size             | Top dia:85mm Bottom dia:59mm Height:135mm Weight:183g Capacity:283ml                                                                                                                                             |
|                 | Material         | Borosilicate glass                                                                                                                                                                                               |
|                 | Craft            | Machine blown                                                                                                                                                                                                    |
|                 | Sample           | 7days                                                                                                                                                                                                            |
|                 | Terms of payment | 30% deposit by T/T in advance and the balance after showing copy of L/C                                                                                                                                          |
|                 | Certification    | Food Safe, Dish washer test, FDA, LFGB                                                                                                                                                                           |
|                 | For your choice  | 1, Any logo printing on glass body 2, Any color painted, frosted, electroplating, logo laser for the finish 3, Special packing like shrink wrap, color gift box, white box etc 4, Any shape, size meet your need |