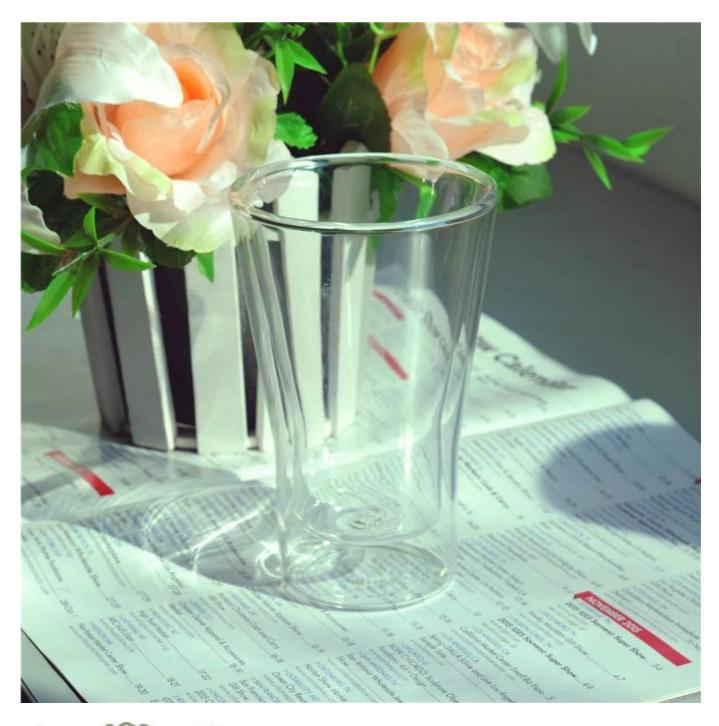

# Customized pyrex double wall coffee glass cup double wall glass

| S. Como Como    |                  |                                                                                                                                                                                                                  |
|-----------------|------------------|------------------------------------------------------------------------------------------------------------------------------------------------------------------------------------------------------------------|
| Product Details |                  |                                                                                                                                                                                                                  |
|                 | Item Name        | Customized pyrex double wall coffee glass cup double wall glass                                                                                                                                                  |
|                 | Item No          | SGDS16011902                                                                                                                                                                                                     |
|                 | Size             | Top dia:85mm Bottom dia:59mm Height:135mm Weight:183g Capacity:283ml                                                                                                                                             |
|                 | Material         | Borosilicate glass                                                                                                                                                                                               |
|                 | Craft            | Machine blown                                                                                                                                                                                                    |
|                 | Sample           | 7days                                                                                                                                                                                                            |
|                 | Terms of payment | 30% deposit by T/T in advance and the balance after showing copy of L/C                                                                                                                                          |
|                 | Certification    | Food Safe, Dish washer test, FDA, LFGB                                                                                                                                                                           |
|                 | For your choice  | 1, Any logo printing on glass body 2, Any color painted, frosted, electroplating, logo laser for the finish 3, Special packing like shrink wrap, color gift box, white box etc 4, Any shape, size meet your need |