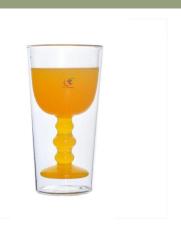

# Customized pyrex double wall coffee glass cup double wall glass

| S. Como Como    |                  |                                                                                                                                                                                                                  |
|-----------------|------------------|------------------------------------------------------------------------------------------------------------------------------------------------------------------------------------------------------------------|
| Product Details |                  |                                                                                                                                                                                                                  |
|                 | Item Name        | Customized pyrex double wall coffee glass cup double wall glass                                                                                                                                                  |
|                 | Item No          | SGDS16011902                                                                                                                                                                                                     |
|                 | Size             | Top dia:85mm Bottom dia:59mm Height:135mm Weight:183g Capacity:283ml                                                                                                                                             |
|                 | Material         | Borosilicate glass                                                                                                                                                                                               |
|                 | Craft            | Machine blown                                                                                                                                                                                                    |
|                 | Sample           | 7days                                                                                                                                                                                                            |
|                 | Terms of payment | 30% deposit by T/T in advance and the balance after showing copy of L/C                                                                                                                                          |
|                 | Certification    | Food Safe, Dish washer test, FDA, LFGB                                                                                                                                                                           |
|                 | For your choice  | 1, Any logo printing on glass body 2, Any color painted, frosted, electroplating, logo laser for the finish 3, Special packing like shrink wrap, color gift box, white box etc 4, Any shape, size meet your need |