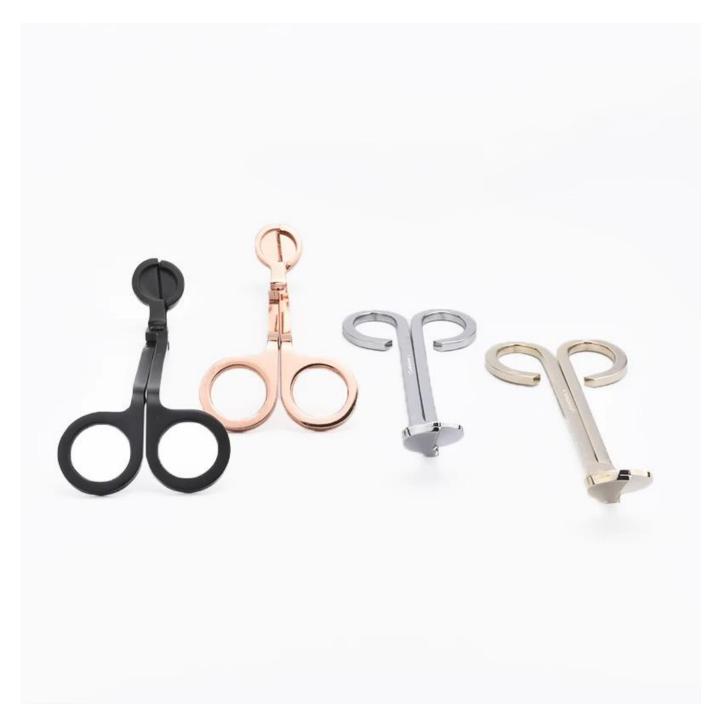

M

ELECTROPLATING





05 SCREEN PRINTING



### Why choose Sunny Glassware Candle holders



#### **Unique market advantage**

- . Focus on designs
- . candle holder supplier for 80% USA fragrance brand
- . AQL plus 6 strict and sunny QC test standards
- . Maintain quality consistent with sample and qualityProdotto

#### Ceremony design awareness

- . Designed by award winning professional in SG
- . Received a very admirable NEST fragrance
- . Friend or business relationship gift
- . Relaxation and romantic life





#### Flexible size design allows your market to grow rapidly

item No:SGXT19052901 dia:180mm Height:72.6mm Weight: 86g MOQ:2000pcs

Custom designs and different sizes available

With our strong support, our customers are growing rapidly, from small labs to industry leaders.



 ${\bf Imballaggio ES pedizione}$ 

## **Different From The Peer**

Own professional shipping company( Shenzhen Sunny Worldwide logistics)



20+ years freight history and WCA members.



## **PACKING**



We have Normal packing, PVC box, Window box, carton box, pallet

Color box, White box, ect.

of course, we can customize Individual gift box for you.





We purchased an international office of 1,800 square meters in Shenzhen.









### Sample room display

Meiyang Glass provides more than just **Shenzhen sample room has 5000 pieces** A wide range of options. He won a big card <u>Recensioni dei clienti.</u> Welcome to the Shenzhen office! The image is as following **Just part of our design candle holders**Welcome to the Shenzhen office to find your favorite, it will bring you a lot