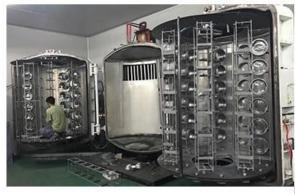

## **DEEP PROCESSING**

01
ELECTROPLATING

02 LASER ENGRAVING

03 SPRAYING

**04**VACUUM

ELECTROPLATING

05 SCREEN PRINTING