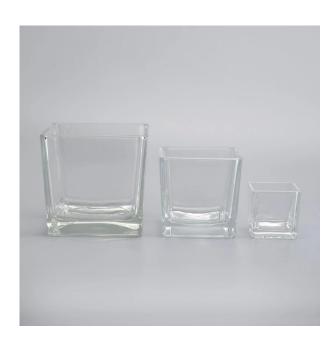

### Flexible size design can be expanded quickly Your market

Top DIA.: 80mm Bottom diameter: 80mm Height: 80mm. Capacity: 280ml. Weight: 416g

We translate your ideas into creative spices products, we sell yourself in the local market.

### Let you choose

1. Various drawings and sizes are available.

 Any painted, cutting, plating, laser model processing tool.
Shrink film, color gift box, white

gift box and other special packaging. We have a quality control committee.