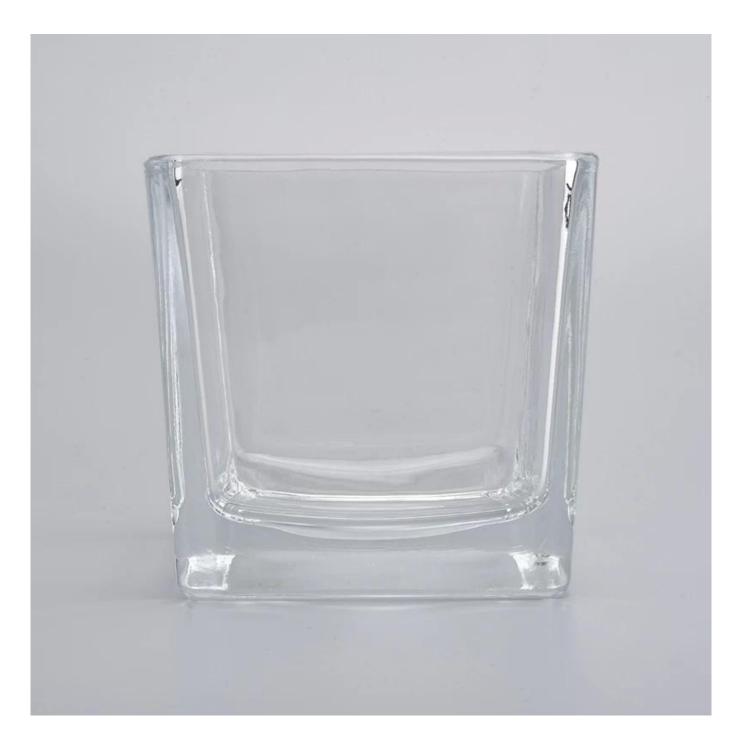

### Flexible size design can be expanded quickly Your market

Top DIA.: 80mm Bottom diameter: 80mm Height: 80mm. Capacity: 280ml. Weight: 416g

We translate your ideas into creative spices products, we sell yourself in the local market.

### feature of product

 High quality home decorative glass incense bottle.
Applicable to hotel, wedding, etc.
Meet the function of ASTM test products.