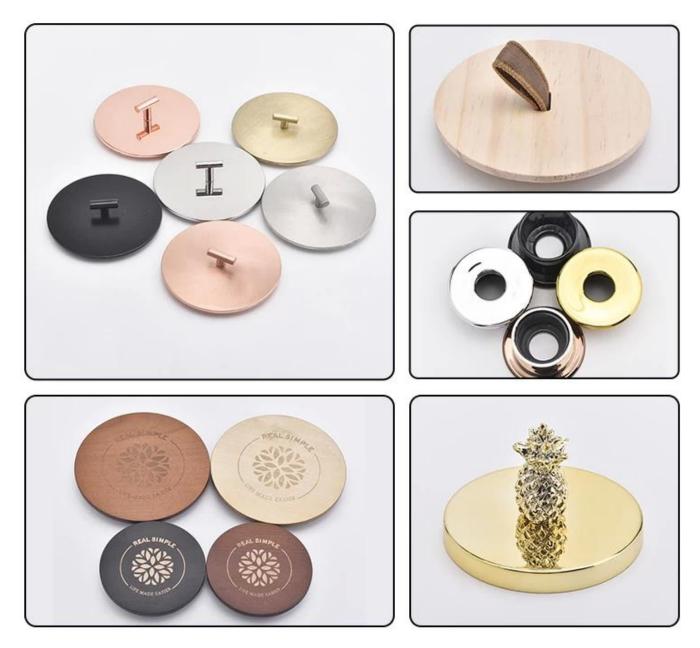

### Let you choose

1. Various drawings and sizes are available.

 Any painted, cutting, plating, laser model processing tool.
Shrink film, color gift box, white

gift box and other special packaging. We have a quality control committee.

# **DEEP PROCESSING**

Electroplating

Solid color glaze

Hand painting

**Decal Printing** 

Stamping

Transmutation glaze Screen Printing

Water Transfer Printing

### Q3: What kind of lids you can offer?

We can provide lids in different materials like glass, ceramic, metal, wood, concrete and plastic ect.