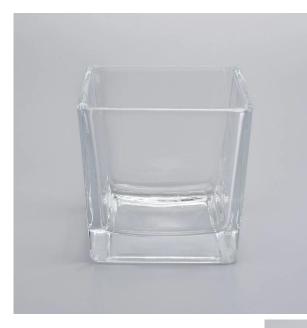

### Flexible size design can be expanded quickly Your market

Top DIA.: 80mm Bottom diameter: 80mm Height: 80mm. Capacity: 280ml. Weight: 416g

We translate your ideas into creative spices products, we sell yourself in the local market.

### feature of product

 High quality home decorative glass incense bottle.
Applicable to hotel, wedding, etc.
Meet the function of ASTM test products.