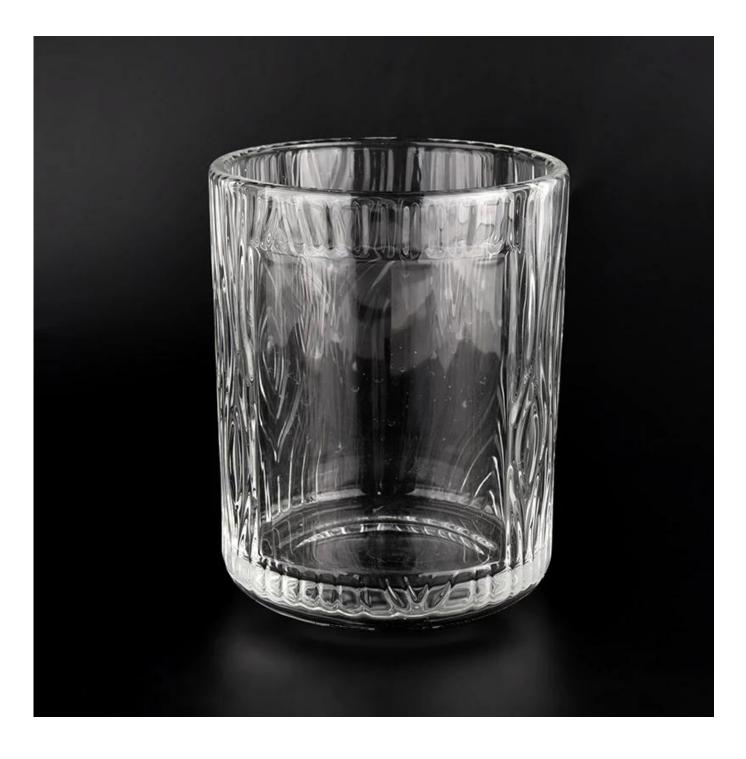

#### Flexible size design can be expanded quickly Your market

Top DIA. : 120mm Bottom diameter: 120mm Height: 148mm. Capacity: 1053ml. Weight: 1093g Major advantage

. Focus on luxury design

. About 80% of American perfume brand suppliers

#### feature of product

 High quality home decorative glass incense bottle.
Applicable to hotel, wedding, etc.
Meet the function of ASTM test products.