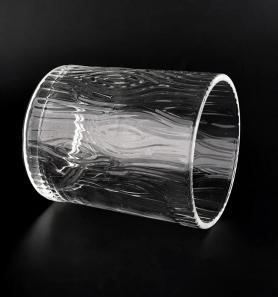

#### Flexible size design can be expanded quickly Your market

Top DIA. : 120mm Bottom diameter: 120mm Height: 148mm. Capacity: 1053ml. Weight: 1093g Major advantage

. Focus on luxury design

. About 80% of American perfume brand suppliers

#### feature of product

 High quality home decorative glass incense bottle.
Applicable to hotel, wedding, etc.
Meet the function of ASTM test products.