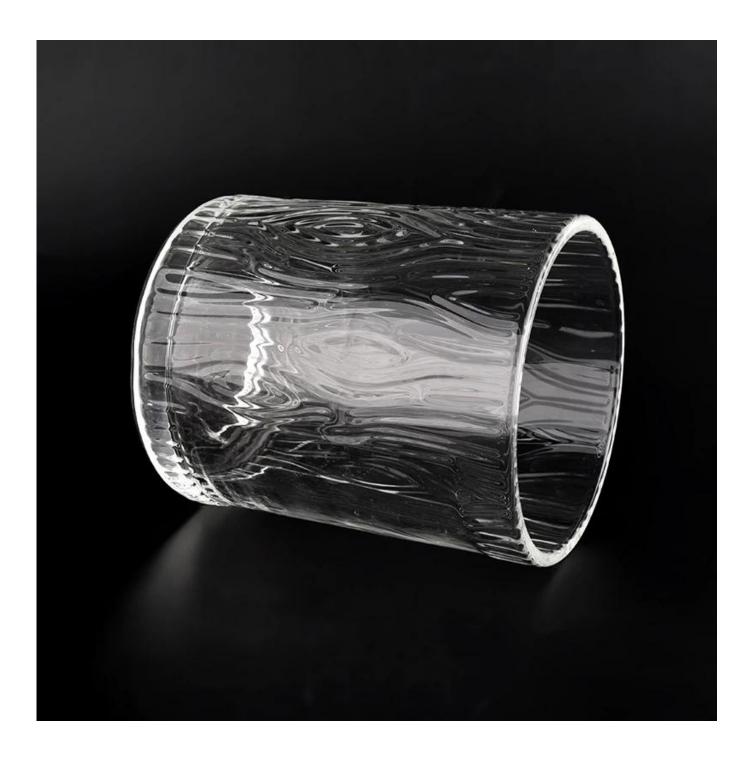

#### Flexible size design can be expanded quickly Your market

Top DIA. : 120mm Bottom diameter: 120mm Height: 148mm. Capacity: 1053ml. Weight: 1093g Major advantage

. Focus on luxury design

. About 80% of American perfume brand suppliers

#### feature of product

 High quality home decorative glass incense bottle.
Applicable to hotel, wedding, etc.
Meet the function of ASTM test products.