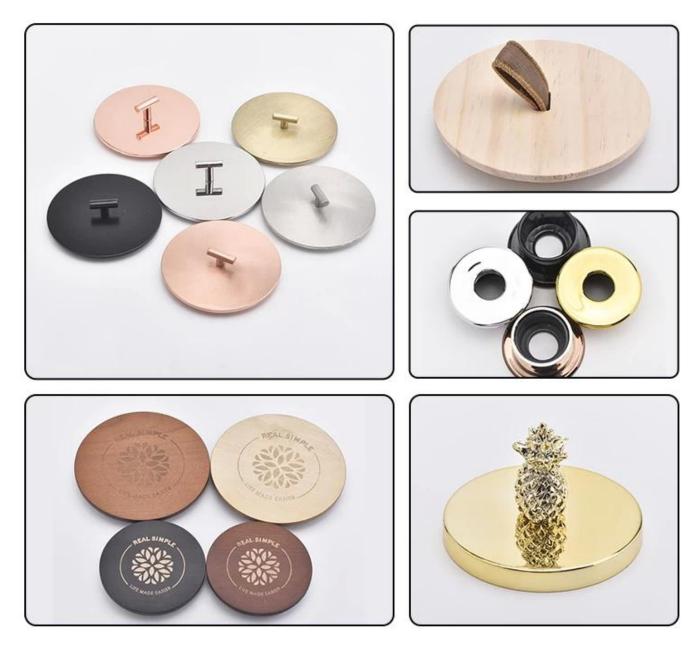

#### Q3: What kind of lids you can offer?

We can provide lids in different materials like glass, ceramic, metal, wood, concrete and plastic ect.