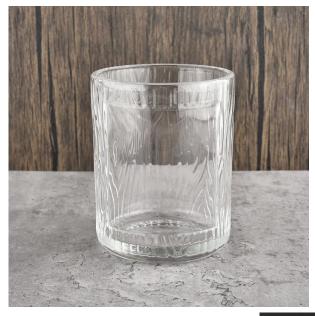

#### Flexible size design can be expanded quickly Your market

Top DIA. : 120mm Bottom diameter: 120mm Height: 148mm. Capacity: 1053ml. Weight: 1093g Major advantage

. Focus on luxury design

. About 80% of American perfume brand suppliers

#### feature of product

 High quality home decorative glass incense bottle.
Applicable to hotel, wedding, etc.
Meet the function of ASTM test products.