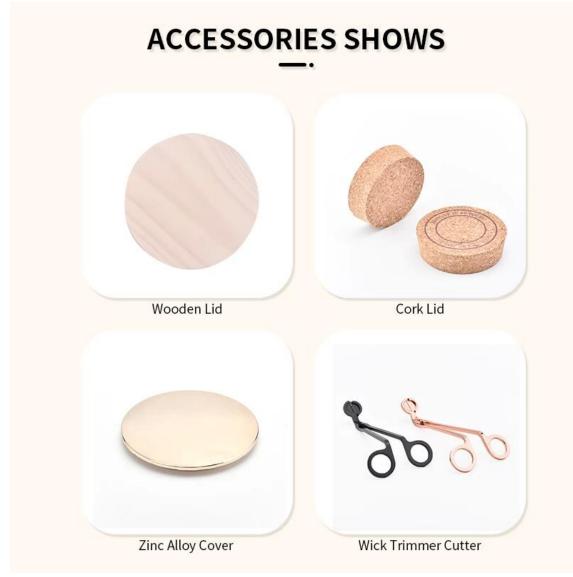

#### Q3: What kind of lids you can offer?

We can provide lids in different materials like glass, ceramic, metal, wood, concrete and plastic ect.