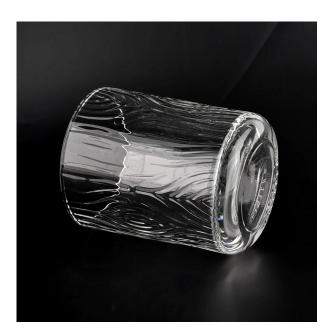

#### Flexible size design can be expanded quickly Your market

Top DIA. : 120mm Bottom diameter: 120mm Height: 148mm. Capacity: 1053ml. Weight: 1093g Major advantage

. Focus on luxury design

. About 80% of American perfume brand suppliers

#### feature of product

 High quality home decorative glass incense bottle.
Applicable to hotel, wedding, etc.
Meet the function of ASTM test products.