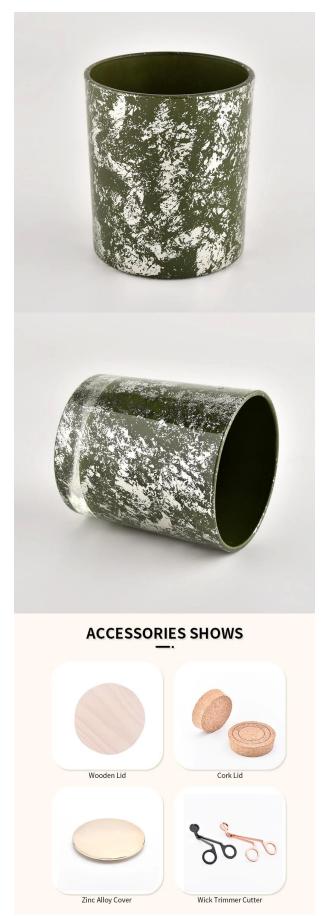

#### Flexible size design can be expanded quickly Your market

Top DIA. : 80mm Bottom diameter: 74mm Height: 90mm. Capacity: 300ml. Weight: 290g

We translate your ideas into creative spices products, we sell yourself in the local market.

#### feature of product

 High quality home decorative glass incense bottle.
Applicable to hotel, wedding, etc.
Meet the function of ASTM test products.

#### Let you choose

1. Various drawings and sizes are available.

2. Any painted, cutting, plating, laser model processing tool.

3. Shrink film, color gift box, white gift box and other special packaging. We have a quality control committee.

#### Q3: What kind of lids you can offer?

We can provide lids in different materials like glass, ceramic, metal, wood, concrete and plastic ect.