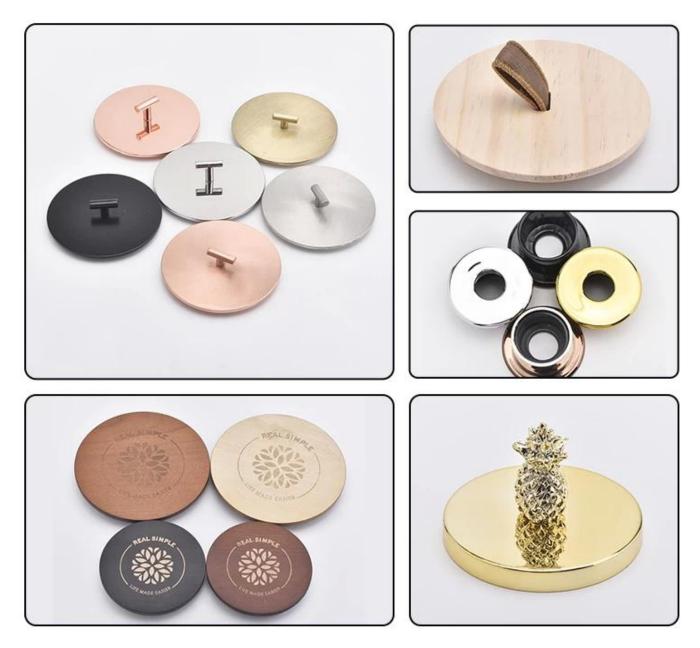

#### Let you choose

1. Various drawings and sizes are available.

2. Any painted, cutting, plating, laser model processing tool.

3. Shrink film, color gift box, white gift box and other special packaging. We have a quality control committee.

#### Q3: What kind of lids you can offer?

We can provide lids in different materials like glass, ceramic, metal, wood, concrete and plastic ect.