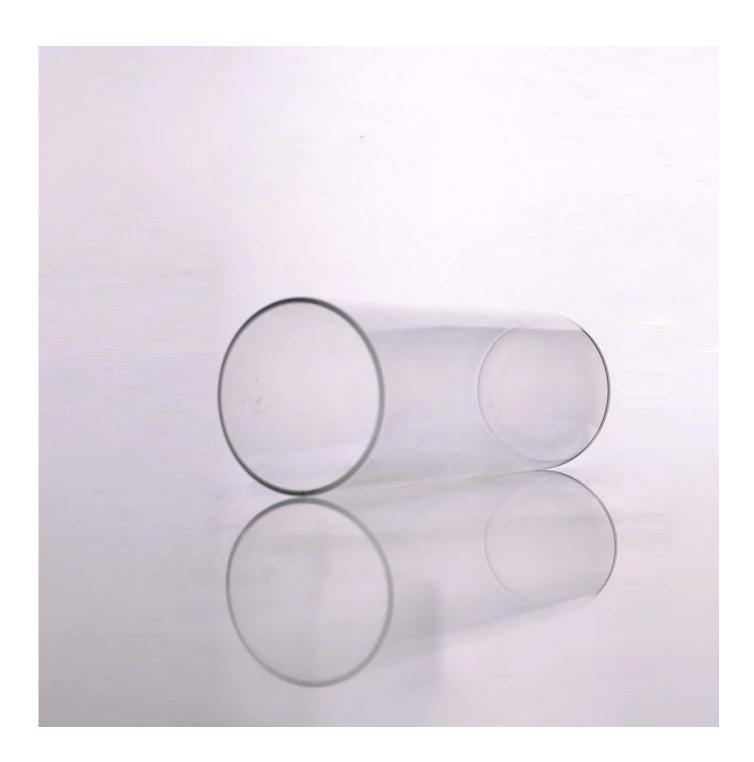

|
| Product Features | <ol> <li>Suitable for used in pub, hotel, restaurants, home,etc</li> <li>Professional Q/C for quality control</li> <li>Competitive price and quality</li> <li>Meet FDA test and food grade</li> </ol>                                                                                                                                                   |
| For your choices | <ol> <li>Any logo printing on the glass body</li> <li>Any color painted, frost, electroplate, pattern laser carver for the finish</li> <li>Special package like shrink wrap, color gift box, white gift box etc</li> <li>Open new mould for the glass, wood, plastic or metal as you like</li> <li>Different size and shapes meet your needs</li> </ol> |









## Borosilicate glass



SUNNY

Related products:

















Our factory:













## Method of application:

- 1. Using it under guide of the adult.
- 2. Washing it with clean or boiling water before usage.
- 3. No touching the rim of glass cup,try to take the bottom or the handle of it.

## **Cautions:**

- 1. Beer, red wine, white wine, beverage or hot water not be too full.
- 2. To avoid to hurt your children's hand, please put it in the place where they can't reach.
- 3. Avoid dropping ,Collision and strong impact.
- 4. Not available for microwave oven.
- 5. To prevent it from cracking, do not put it over open fire directly.

## **FAQ**

For more information, please visit our website: www.okcandle.com