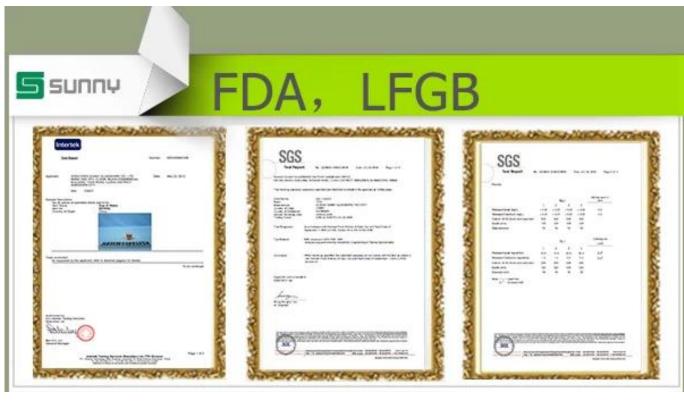

| Item No.         | SGDS14122911                                                                                                                                                                                                                                                                                                                                            |
|------------------|---------------------------------------------------------------------------------------------------------------------------------------------------------------------------------------------------------------------------------------------------------------------------------------------------------------------------------------------------------|
| Material         | Borosilicate glass                                                                                                                                                                                                                                                                                                                                      |
| Craft            | Handmade                                                                                                                                                                                                                                                                                                                                                |
| Samples time     | <ol> <li>5 days if at exit shaped and size of glass</li> <li>15 days if need new shape or size of glass</li> </ol>                                                                                                                                                                                                                                      |
| Packing          | Normal packing, 24 or 36pcs into export carton, carton with cardboard divider                                                                                                                                                                                                                                                                           |
| Product Capacity | 500,000~1,000,000 pcs per month                                                                                                                                                                                                                                                                                                                         |
| Delivery time    | Within 35 days after the sample and order confirmed                                                                                                                                                                                                                                                                                                     |
| Payment terms    | 30% deposit by T/T in advance and the balance against the copy of B/L                                                                                                                                                                                                                                                                                   |
| Shipment         | By sea,by air,by Express and your shipping agent is acceptable                                                                                                                                                                                                                                                                                          |
| Product Features | <ol> <li>Suitable for used in pub, hotel, restaurants, home,etc</li> <li>Professional Q/C for quality control</li> <li>Competitive price and quality</li> <li>Meet FDA test and food grade</li> </ol>                                                                                                                                                   |
| For your choices | <ol> <li>Any logo printing on the glass body</li> <li>Any color painted, frost, electroplate, pattern laser carver for the finish</li> <li>Special package like shrink wrap, color gift box, white gift box etc</li> <li>Open new mould for the glass, wood, plastic or metal as you like</li> <li>Different size and shapes meet your needs</li> </ol> |