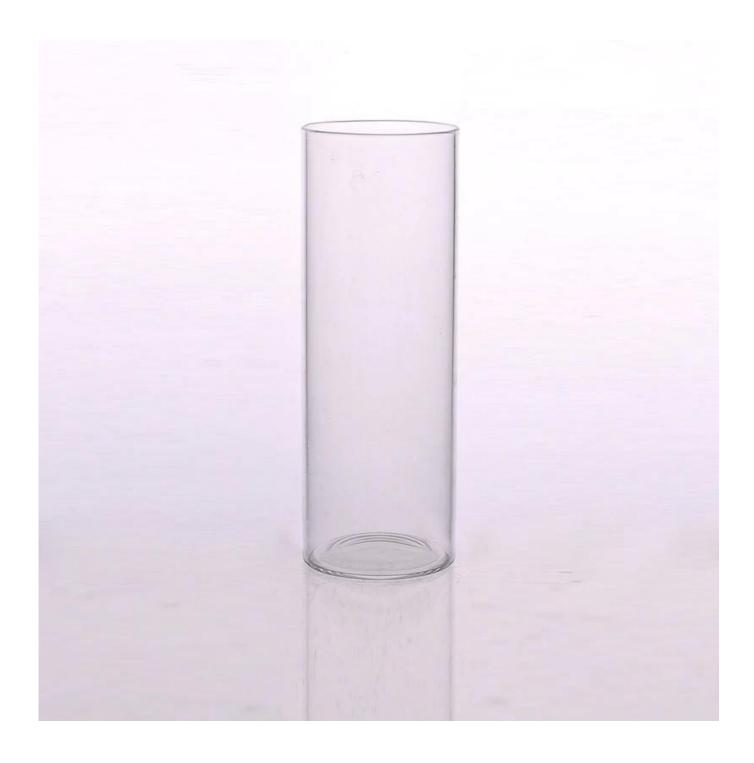

|
| Product Features | <ol> <li>Suitable for used in pub, hotel, restaurants, home,etc</li> <li>Professional Q/C for quality control</li> <li>Competitive price and quality</li> <li>Meet FDA test and food grade</li> </ol>                                                                                                                                                   |
| For your choices | <ol> <li>Any logo printing on the glass body</li> <li>Any color painted, frost, electroplate, pattern laser carver for the finish</li> <li>Special package like shrink wrap, color gift box, white gift box etc</li> <li>Open new mould for the glass, wood, plastic or metal as you like</li> <li>Different size and shapes meet your needs</li> </ol> |









## Borosilicate glass



SUNNY

Related products:

















Our factory:













## Method of application:

- 1. Using it under guide of the adult.
- 2. Washing it with clean or boiling water before usage.
- 3. No touching the rim of glass cup,try to take the bottom or the handle of it.

## **Cautions:**

- 1. Beer, red wine, white wine, beverage or hot water not be too full.
- 2. To avoid to hurt your children's hand, please put it in the place where they can't reach.
- 3. Avoid dropping ,Collision and strong impact.
- 4. Not available for microwave oven.
- 5. To prevent it from cracking, do not put it over open fire directly.

## **FAQ**

For more information, please visit our website: www.okcandle.com