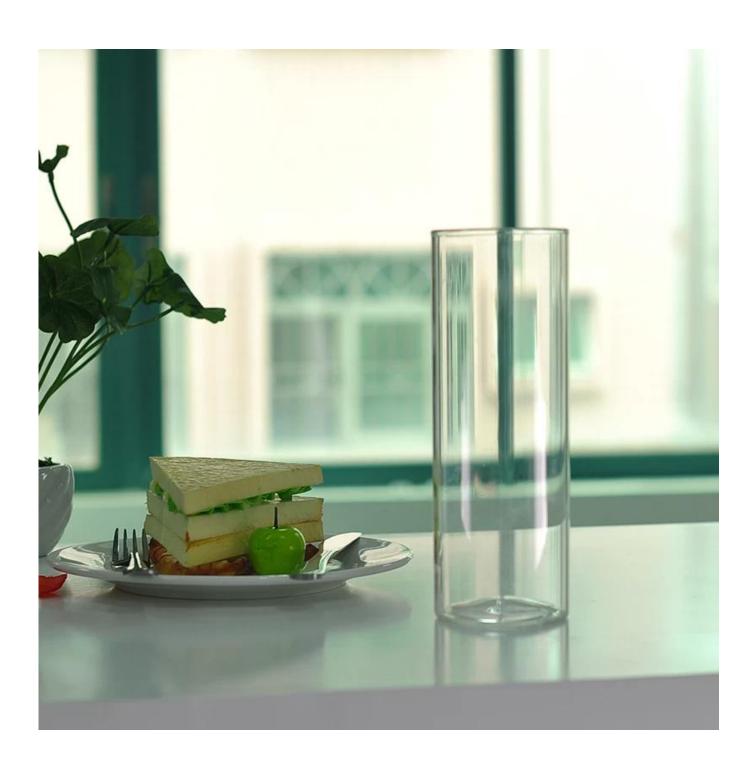

|
| Product Features | <ol> <li>Suitable for used in pub, hotel, restaurants, home,etc</li> <li>Professional Q/C for quality control</li> <li>Competitive price and quality</li> <li>Meet FDA test and food grade</li> </ol>                                                                                                                                                   |
| For your choices | <ol> <li>Any logo printing on the glass body</li> <li>Any color painted, frost, electroplate, pattern laser carver for the finish</li> <li>Special package like shrink wrap, color gift box, white gift box etc</li> <li>Open new mould for the glass, wood, plastic or metal as you like</li> <li>Different size and shapes meet your needs</li> </ol> |









## Borosilicate glass



SUNNY

Related products:

















Our factory:













## Method of application:

- 1. Using it under guide of the adult.
- 2. Washing it with clean or boiling water before usage.
- 3. No touching the rim of glass cup,try to take the bottom or the handle of it.

## **Cautions:**

- 1. Beer, red wine, white wine, beverage or hot water not be too full.
- 2. To avoid to hurt your children's hand, please put it in the place where they can't reach.
- 3. Avoid dropping ,Collision and strong impact.
- 4. Not available for microwave oven.
- 5. To prevent it from cracking, do not put it over open fire directly.

## **FAQ**

For more information, please visit our website: www.okcandle.com