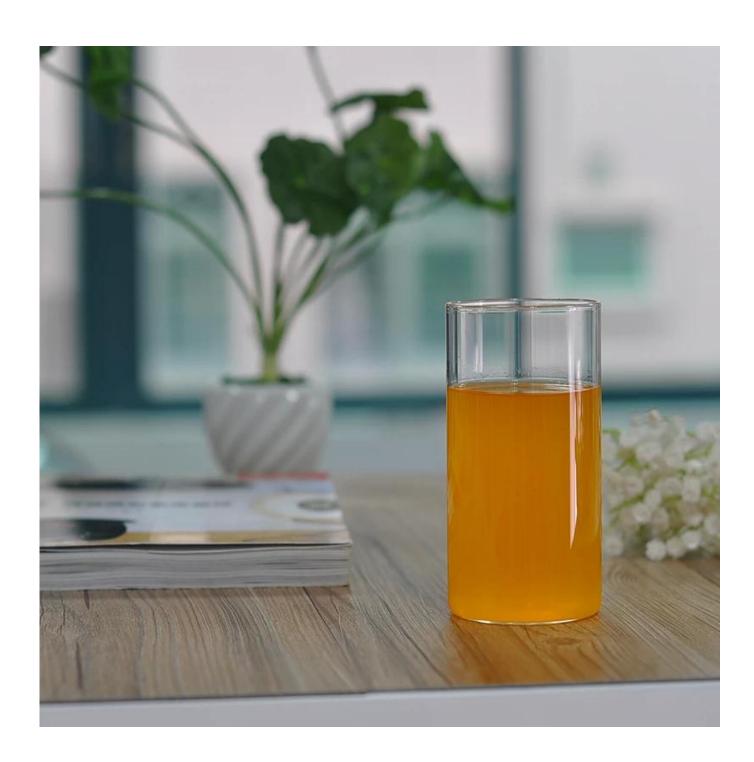

## Method of application:

- 1. Using it under guide of the adult.
- 2. Washing it with clean or boiling water before usage.
- 3. No touching the rim of glass cup,try to take the bottom or the handle of it.

## **Cautions:**

- 1. Beer, red wine, white wine, beverage or hot water not be too full.
- 2. To avoid to hurt your children's hand, please put it in the place where they can't reach.
- 3. Avoid dropping ,Collision and strong impact.
- 4. Not available for microwave oven.
- 5. To prevent it from cracking, do not put it over open fire directly.