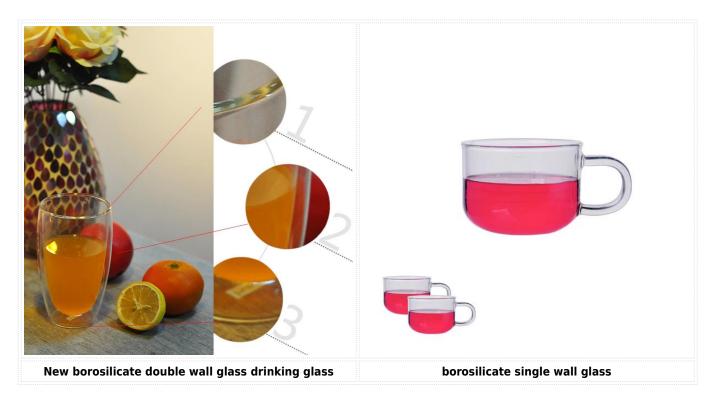

| Item No.         | SGDS14122906                                                                                                                                                                                                                                                                                                                                            |
|------------------|---------------------------------------------------------------------------------------------------------------------------------------------------------------------------------------------------------------------------------------------------------------------------------------------------------------------------------------------------------|
| Material         | Borosilicate glass                                                                                                                                                                                                                                                                                                                                      |
| Craft            | Handmade                                                                                                                                                                                                                                                                                                                                                |
| Samples time     | <ol> <li>5 days if at exit shaped and size of glass</li> <li>15 days if need new shape or size of glass</li> </ol>                                                                                                                                                                                                                                      |
| Packing          | Normal packing, 24 or 36pcs into export carton, carton with cardboard divider                                                                                                                                                                                                                                                                           |
| Product Capacity | 500,000~1,000,000 pcs per month                                                                                                                                                                                                                                                                                                                         |
| Delivery time    | Within 35 days after the sample and order confirmed                                                                                                                                                                                                                                                                                                     |
| Payment terms    | 30% deposit by T/T in advance and the balance against the copy of B/L                                                                                                                                                                                                                                                                                   |
| Shipment         | By sea,by air,by Express and your shipping agent is acceptable                                                                                                                                                                                                                                                                                          |
| Product Features | <ol> <li>Suitable for used in pub, hotel, restaurants, home,etc</li> <li>Professional Q/C for quality control</li> <li>Competitive price and quality</li> <li>Meet FDA test and food grade</li> </ol>                                                                                                                                                   |
| For your choices | <ol> <li>Any logo printing on the glass body</li> <li>Any color painted, frost, electroplate, pattern laser carver for the finish</li> <li>Special package like shrink wrap, color gift box, white gift box etc</li> <li>Open new mould for the glass, wood, plastic or metal as you like</li> <li>Different size and shapes meet your needs</li> </ol> |

## Borosilicate glass

SUNNY

Related products:

Our factory: