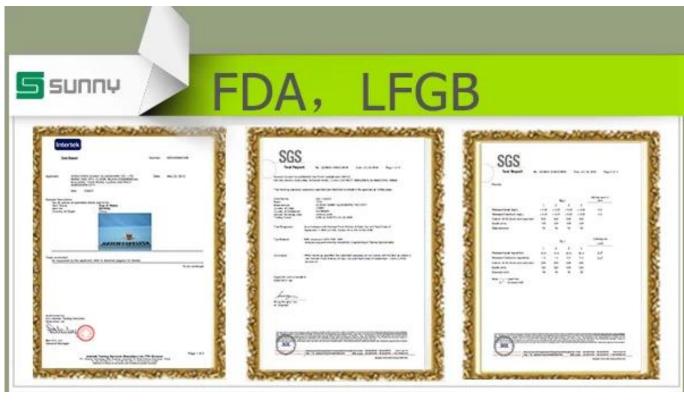

| Item No.         | SGDS14122906                                                                                                                                                                                                                                                                                                                                            |
|------------------|---------------------------------------------------------------------------------------------------------------------------------------------------------------------------------------------------------------------------------------------------------------------------------------------------------------------------------------------------------|
| Material         | Borosilicate glass                                                                                                                                                                                                                                                                                                                                      |
| Craft            | Handmade                                                                                                                                                                                                                                                                                                                                                |
| Samples time     | <ol> <li>5 days if at exit shaped and size of glass</li> <li>15 days if need new shape or size of glass</li> </ol>                                                                                                                                                                                                                                      |
| Packing          | Normal packing, 24 or 36pcs into export carton, carton with cardboard divider                                                                                                                                                                                                                                                                           |
| Product Capacity | 500,000~1,000,000 pcs per month                                                                                                                                                                                                                                                                                                                         |
| Delivery time    | Within 35 days after the sample and order confirmed                                                                                                                                                                                                                                                                                                     |
| Payment terms    | 30% deposit by T/T in advance and the balance against the copy of B/L                                                                                                                                                                                                                                                                                   |
| Shipment         | By sea,by air,by Express and your shipping agent is acceptable                                                                                                                                                                                                                                                                                          |
| Product Features | <ol> <li>Suitable for used in pub, hotel, restaurants, home,etc</li> <li>Professional Q/C for quality control</li> <li>Competitive price and quality</li> <li>Meet FDA test and food grade</li> </ol>                                                                                                                                                   |
| For your choices | <ol> <li>Any logo printing on the glass body</li> <li>Any color painted, frost, electroplate, pattern laser carver for the finish</li> <li>Special package like shrink wrap, color gift box, white gift box etc</li> <li>Open new mould for the glass, wood, plastic or metal as you like</li> <li>Different size and shapes meet your needs</li> </ol> |