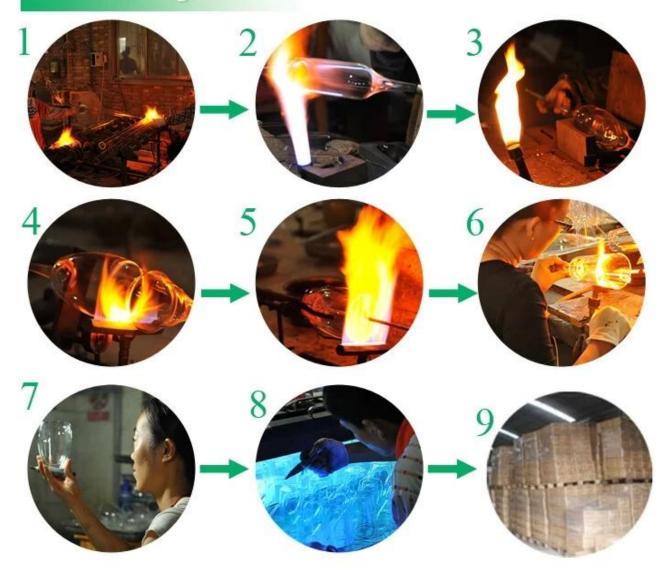

|
| Product Features | <ol> <li>Suitable for used in pub, hotel, restaurants, home,etc</li> <li>Professional Q/C for quality control</li> <li>Competitive price and quality</li> <li>Meet FDA test and food grade</li> </ol>                                                                                                                                                   |
| For your choices | <ol> <li>Any logo printing on the glass body</li> <li>Any color painted, frost, electroplate, pattern laser carver for the finish</li> <li>Special package like shrink wrap, color gift box, white gift box etc</li> <li>Open new mould for the glass, wood, plastic or metal as you like</li> <li>Different size and shapes meet your needs</li> </ol> |









## Borosilicate glass



SUNNY

Related products:

















Our factory:













## Method of application:

- 1. Using it under guide of the adult.
- 2. Washing it with clean or boiling water before usage.
- 3. No touching the rim of glass cup,try to take the bottom or the handle of it.

## **Cautions:**

- 1. Beer, red wine, white wine, beverage or hot water not be too full.
- 2. To avoid to hurt your children's hand, please put it in the place where they can't reach.
- 3. Avoid dropping ,Collision and strong impact.
- 4. Not available for microwave oven.
- 5. To prevent it from cracking, do not put it over open fire directly.

## **FAQ**

For more information, please visit our website: www.okcandle.com