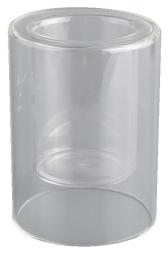

### Flexible size design can be expanded quickly Your market

Top DIA. : 90mm Bottom diameter: 90mm Height: 123mm. Capacity: 244ml. Weight: 315g

We translate your ideas into creative spices products, we sell yourself in the local market.

### feature of product

 High quality home decorative glass incense bottle.
Applicable to hotel, wedding, etc.
Meet the function of ASTM test products.