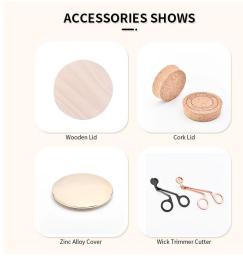

#### Q3: What kind of lids you can offer?

We can provide lids in different materials like glass, ceramic, metal, wood, concrete and plastic ect.