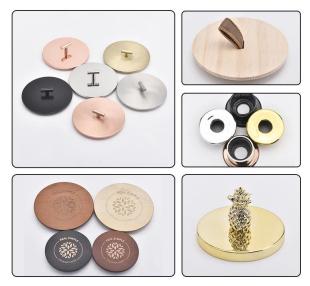

## Let you choose

1. Various drawings and sizes are available.

2. Any painted, cutting, plating, laser model processing tool.

3. Shrink film, color gift box, white gift box and other special packaging. We have a quality control committee.

#### Q3: What kind of lids you can offer?

We can provide lids in different materials like glass, ceramic, metal, wood, concrete and plastic ect.