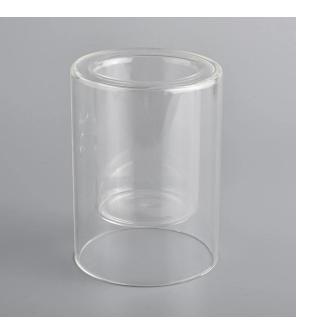

### Flexible size design can be expanded quickly Your market

Top DIA. : 90mm Bottom diameter: 90mm Height: 123mm. Capacity: 244ml. Weight: 315g

We translate your ideas into creative spices products, we sell yourself in the local market.

### feature of product

 High quality home decorative glass incense bottle.
Applicable to hotel, wedding, etc.
Meet the function of ASTM test products.