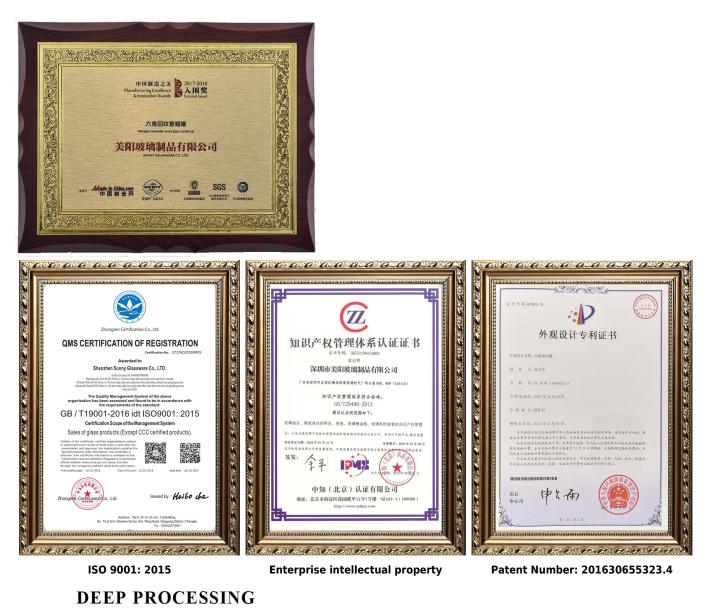

## What are we there?

The SUNNY GLATWARES approved the ISO 90012008/2015 quality management system certification, and implemented the company's intellectual property standards to protect the interests of its customers.