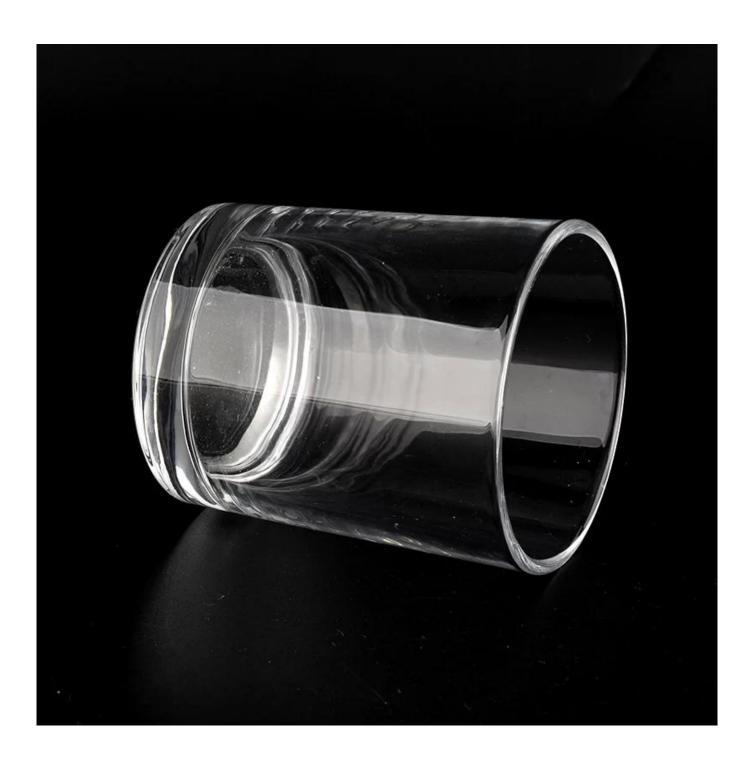

| Measure       | Item:SGYH21122403                                                                   |
|---------------|-------------------------------------------------------------------------------------|
|               | Top dia:75mm                                                                        |
|               | Bottom dia∏69mm                                                                     |
|               | Height□87mm                                                                         |
|               | Weight[]252g                                                                        |
|               | Capacity:240ML                                                                      |
| Packing       | Normal packing, Individual gift box, PVC box, window box, color box, white box, etc |
| Delivery time | Within 35 days after the sample and order confirmed                                 |
| Payment term  | 30% deposit by T/T in advance and the balance against the copy of B/L               |
| Shipment      | By sea,by air,by Express and your shipping agent is acceptable                      |
| Usage         | Home decor, Wedding Decoration, Wedding Favors, Decoration enhancement              |
| Occasion      |                                                                                     |