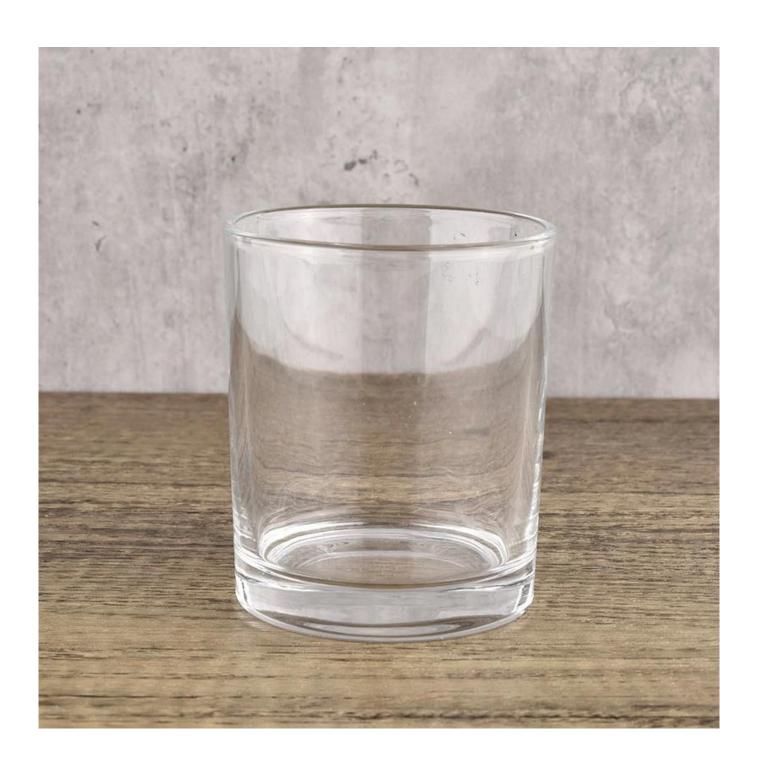

| Measure       | Item:SGYH21122403                                                                   |
|---------------|-------------------------------------------------------------------------------------|
|               | Top dia:75mm                                                                        |
|               | Bottom dia∏69mm                                                                     |
|               | Height□87mm                                                                         |
|               | Weight[]252g                                                                        |
|               | Capacity:240ML                                                                      |
| Packing       | Normal packing, Individual gift box, PVC box, window box, color box, white box, etc |
| Delivery time | Within 35 days after the sample and order confirmed                                 |
| Payment term  | 30% deposit by T/T in advance and the balance against the copy of B/L               |
| Shipment      | By sea,by air,by Express and your shipping agent is acceptable                      |
| Usage         | Home decor, Wedding Decoration, Wedding Favors, Decoration enhancement              |
| Occasion      |                                                                                     |