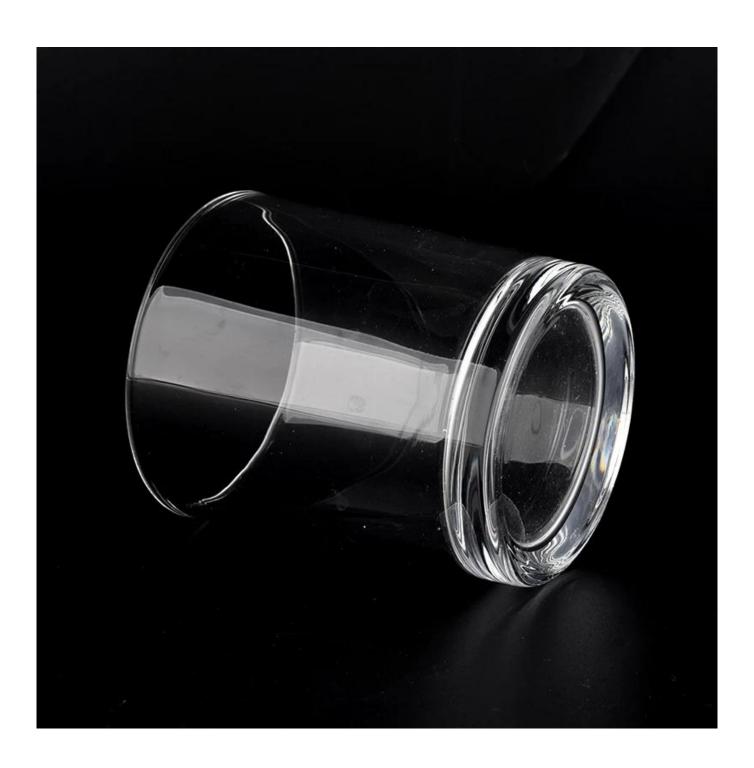

| Measure       | Item:SGYH21122403                                                                   |
|---------------|-------------------------------------------------------------------------------------|
|               | Top dia:75mm                                                                        |
|               | Bottom dia∏69mm                                                                     |
|               | Height□87mm                                                                         |
|               | Weight[]252g                                                                        |
|               | Capacity:240ML                                                                      |
| Packing       | Normal packing, Individual gift box, PVC box, window box, color box, white box, etc |
| Delivery time | Within 35 days after the sample and order confirmed                                 |
| Payment term  | 30% deposit by T/T in advance and the balance against the copy of B/L               |
| Shipment      | By sea,by air,by Express and your shipping agent is acceptable                      |
| Usage         | Home decor, Wedding Decoration, Wedding Favors, Decoration enhancement              |
| Occasion      |                                                                                     |