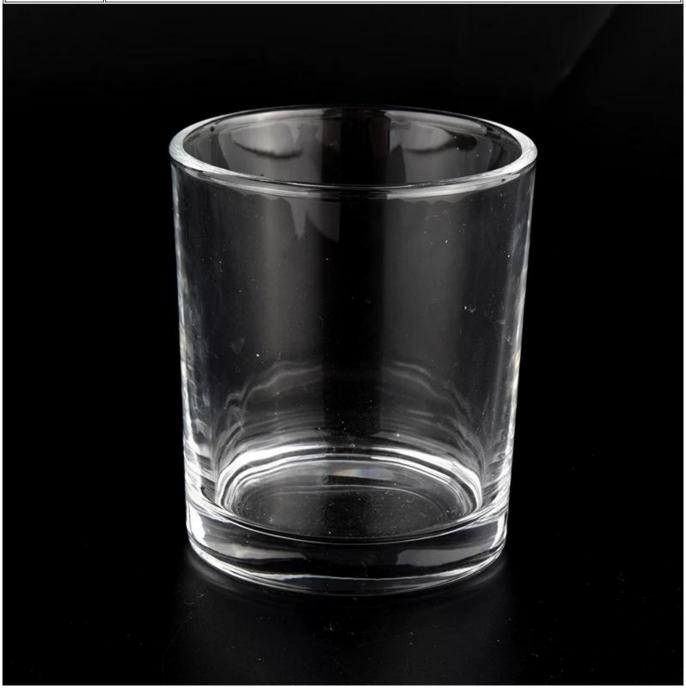

| Measure       | Item:SGYH21122403                                                                   |
|---------------|-------------------------------------------------------------------------------------|
|               | Top dia:75mm                                                                        |
|               | Bottom dia∏69mm                                                                     |
|               | Height□87mm                                                                         |
|               | Weight[]252g                                                                        |
|               | Capacity:240ML                                                                      |
| Packing       | Normal packing, Individual gift box, PVC box, window box, color box, white box, etc |
| Delivery time | Within 35 days after the sample and order confirmed                                 |
| Payment term  | 30% deposit by T/T in advance and the balance against the copy of B/L               |
| Shipment      | By sea,by air,by Express and your shipping agent is acceptable                      |
| Usage         | Home decor, Wedding Decoration, Wedding Favors, Decoration enhancement              |
| Occasion      |                                                                                     |