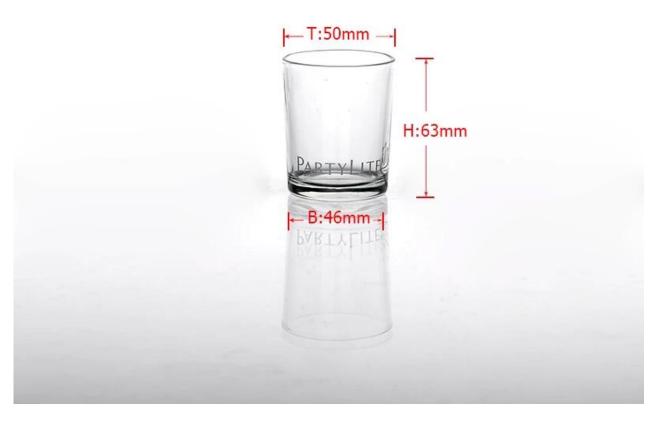

# Product detail:

| Item No.         | SG103                                                                                                                                                                                                                                                                                                                                                   |
|------------------|---------------------------------------------------------------------------------------------------------------------------------------------------------------------------------------------------------------------------------------------------------------------------------------------------------------------------------------------------------|
| Material         | High white glass                                                                                                                                                                                                                                                                                                                                        |
| Color            | Clear                                                                                                                                                                                                                                                                                                                                                   |
| Craft            | machine pressed                                                                                                                                                                                                                                                                                                                                         |
| Samples time     | <ol> <li>5 days if at exit shaped and size of glass</li> <li>15 days if need new shape or size of glass</li> </ol>                                                                                                                                                                                                                                      |
| Packing          | Normal packing,144 pcs into export carton,carton with cardboard divider                                                                                                                                                                                                                                                                                 |
| Product Capacity | 500,000~1,000,000 pcs per month                                                                                                                                                                                                                                                                                                                         |
| Delivery time    | Within 35 days after the sample and order confirmed                                                                                                                                                                                                                                                                                                     |
| Payment terms    | 30% deposit by T/T in advance and the balance against the copy of B/L                                                                                                                                                                                                                                                                                   |
| Shipment         | By sea,by air,by Express and your shipping agent is acceptable                                                                                                                                                                                                                                                                                          |
| Product Features | <ol> <li>Machine pressed</li> <li>Suitable for used in pub, hotel, restaurants, home,etc</li> <li>Professional Q/C for quality control</li> <li>Competitive price and quality</li> <li>Meet FDA test ,CA 65 test and food grade</li> </ol>                                                                                                              |
| For your choices | <ol> <li>Any logo printing on the glass body</li> <li>Any color painted, frost, electroplate, pattern laser carver for the finish</li> <li>Special package like shrink wrap, color gift box, white gift box etc</li> <li>Open new mould for the glass, wood, plastic or metal as you like</li> <li>Different size and shapes meet your needs</li> </ol> |