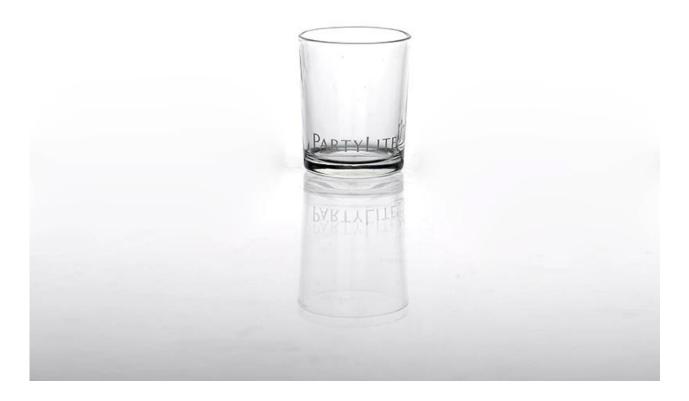

# Product detail:

| Item No.         | SG103                                                                                                                                                                                                                                                                                                                                                   |
|------------------|---------------------------------------------------------------------------------------------------------------------------------------------------------------------------------------------------------------------------------------------------------------------------------------------------------------------------------------------------------|
| Material         | High white glass                                                                                                                                                                                                                                                                                                                                        |
| Color            | Clear                                                                                                                                                                                                                                                                                                                                                   |
| Craft            | machine pressed                                                                                                                                                                                                                                                                                                                                         |
| Samples time     | <ol> <li>5 days if at exit shaped and size of glass</li> <li>15 days if need new shape or size of glass</li> </ol>                                                                                                                                                                                                                                      |
| Packing          | Normal packing,144 pcs into export carton,carton with cardboard divider                                                                                                                                                                                                                                                                                 |
| Product Capacity | 500,000~1,000,000 pcs per month                                                                                                                                                                                                                                                                                                                         |
| Delivery time    | Within 35 days after the sample and order confirmed                                                                                                                                                                                                                                                                                                     |
| Payment terms    | 30% deposit by T/T in advance and the balance against the copy of B/L                                                                                                                                                                                                                                                                                   |
| Shipment         | By sea,by air,by Express and your shipping agent is acceptable                                                                                                                                                                                                                                                                                          |
| Product Features | <ol> <li>Machine pressed</li> <li>Suitable for used in pub, hotel, restaurants, home,etc</li> <li>Professional Q/C for quality control</li> <li>Competitive price and quality</li> <li>Meet FDA test ,CA 65 test and food grade</li> </ol>                                                                                                              |
| For your choices | <ol> <li>Any logo printing on the glass body</li> <li>Any color painted, frost, electroplate, pattern laser carver for the finish</li> <li>Special package like shrink wrap, color gift box, white gift box etc</li> <li>Open new mould for the glass, wood, plastic or metal as you like</li> <li>Different size and shapes meet your needs</li> </ol> |