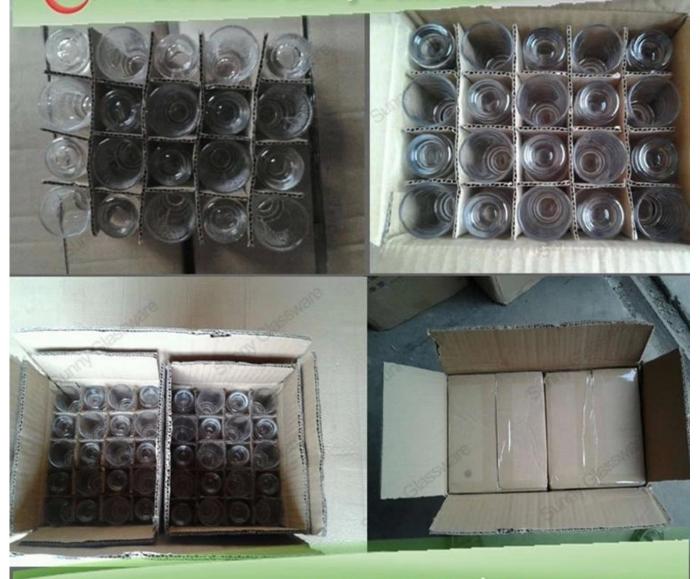

# Product detail:

| Item No.         | SG103                                                                                                                                                                                                                                                                                                                                                   |
|------------------|---------------------------------------------------------------------------------------------------------------------------------------------------------------------------------------------------------------------------------------------------------------------------------------------------------------------------------------------------------|
| Material         | High white glass                                                                                                                                                                                                                                                                                                                                        |
| Color            | Clear                                                                                                                                                                                                                                                                                                                                                   |
| Craft            | machine pressed                                                                                                                                                                                                                                                                                                                                         |
| Samples time     | <ol> <li>5 days if at exit shaped and size of glass</li> <li>15 days if need new shape or size of glass</li> </ol>                                                                                                                                                                                                                                      |
| Packing          | Normal packing,144 pcs into export carton,carton with cardboard divider                                                                                                                                                                                                                                                                                 |
| Product Capacity | 500,000~1,000,000 pcs per month                                                                                                                                                                                                                                                                                                                         |
| Delivery time    | Within 35 days after the sample and order confirmed                                                                                                                                                                                                                                                                                                     |
| Payment terms    | 30% deposit by T/T in advance and the balance against the copy of B/L                                                                                                                                                                                                                                                                                   |
| Shipment         | By sea,by air,by Express and your shipping agent is acceptable                                                                                                                                                                                                                                                                                          |
| Product Features | <ol> <li>Machine pressed</li> <li>Suitable for used in pub, hotel, restaurants, home,etc</li> <li>Professional Q/C for quality control</li> <li>Competitive price and quality</li> <li>Meet FDA test ,CA 65 test and food grade</li> </ol>                                                                                                              |
| For your choices | <ol> <li>Any logo printing on the glass body</li> <li>Any color painted, frost, electroplate, pattern laser carver for the finish</li> <li>Special package like shrink wrap, color gift box, white gift box etc</li> <li>Open new mould for the glass, wood, plastic or metal as you like</li> <li>Different size and shapes meet your needs</li> </ol> |