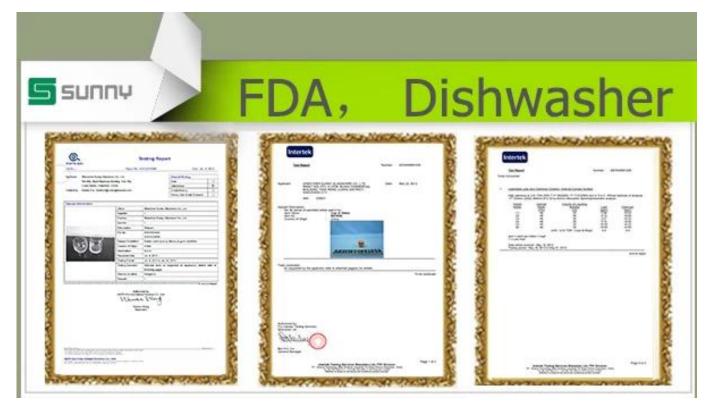

## Certification:

Method of application:

- 1. Using it under guide of the adult
- 2. Washing it with clean or boiling water before usage
- 3. No touching the rim of glass cup,try to take the bottom or the handle of it