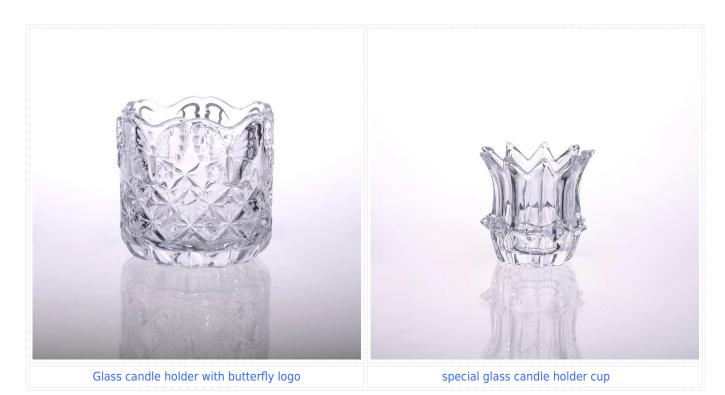

# Product detail:

| Item No.         | SG103                                                                                                                                                                                                                                                                                                                                                   |
|------------------|---------------------------------------------------------------------------------------------------------------------------------------------------------------------------------------------------------------------------------------------------------------------------------------------------------------------------------------------------------|
| Material         | High white glass                                                                                                                                                                                                                                                                                                                                        |
| Color            | Clear                                                                                                                                                                                                                                                                                                                                                   |
| Craft            | machine pressed                                                                                                                                                                                                                                                                                                                                         |
| Samples time     | <ol> <li>5 days if at exit shaped and size of glass</li> <li>15 days if need new shape or size of glass</li> </ol>                                                                                                                                                                                                                                      |
| Packing          | Normal packing,144 pcs into export carton,carton with cardboard divider                                                                                                                                                                                                                                                                                 |
| Product Capacity | 500,000~1,000,000 pcs per month                                                                                                                                                                                                                                                                                                                         |
| Delivery time    | Within 35 days after the sample and order confirmed                                                                                                                                                                                                                                                                                                     |
| Payment terms    | 30% deposit by T/T in advance and the balance against the copy of B/L                                                                                                                                                                                                                                                                                   |
| Shipment         | By sea,by air,by Express and your shipping agent is acceptable                                                                                                                                                                                                                                                                                          |
| Product Features | <ol> <li>Machine pressed</li> <li>Suitable for used in pub, hotel, restaurants, home,etc</li> <li>Professional Q/C for quality control</li> <li>Competitive price and quality</li> <li>Meet FDA test ,CA 65 test and food grade</li> </ol>                                                                                                              |
| For your choices | <ol> <li>Any logo printing on the glass body</li> <li>Any color painted, frost, electroplate, pattern laser carver for the finish</li> <li>Special package like shrink wrap, color gift box, white gift box etc</li> <li>Open new mould for the glass, wood, plastic or metal as you like</li> <li>Different size and shapes meet your needs</li> </ol> |