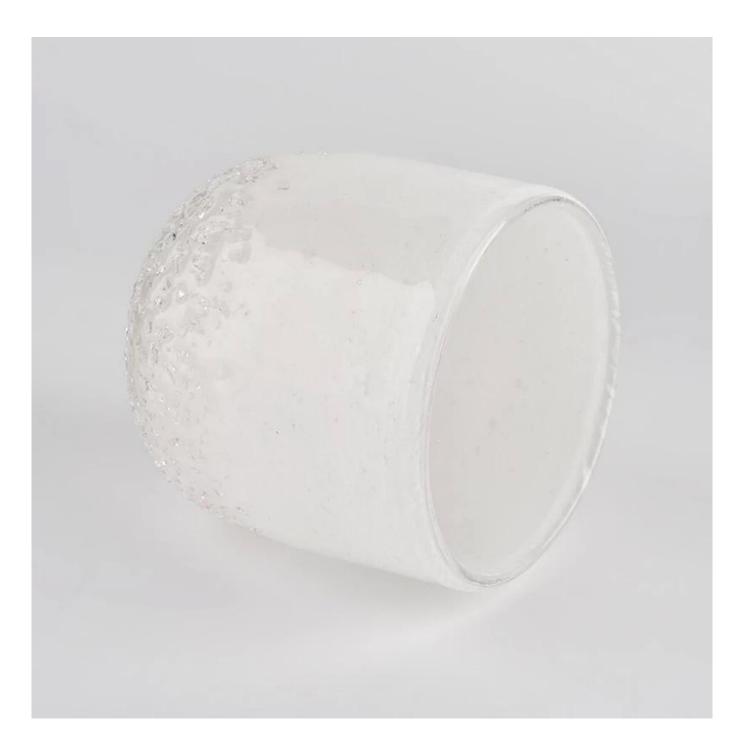

# **320ml Custom Cylinder Crystal Glass Jars for Candles Wholesale Sunny Glassware**

Award-winning team of designers has won the trust of many upscale brands like NEST Fragrance. The talented design team is unmatched in China.

#### Descrizione del prodotto

| nome del<br>prodotto | 320ml Custom Cylinder Crystal<br>Glass Jars for Candles Wholesale Sunny Glassware                                    |  |  |  |
|----------------------|----------------------------------------------------------------------------------------------------------------------|--|--|--|
| Sample time          | <ol> <li>5 days if there is glass shape and size</li> <li>15 days, if you need new shapes and sizes glass</li> </ol> |  |  |  |
| Misurare             | Item No.:SGLYP21072608<br>Top dia: 88mm<br>Bottom dia: 43mm<br>Height:86mm<br>Weight:279g<br>Capacity: 320ml         |  |  |  |
| Imballaggio          | Normal packing,Individual gift box, PVC box, window box, color box, white box, etc                                   |  |  |  |
| Tempo di<br>consegna | Within 35 days after the sample and order confirmed                                                                  |  |  |  |