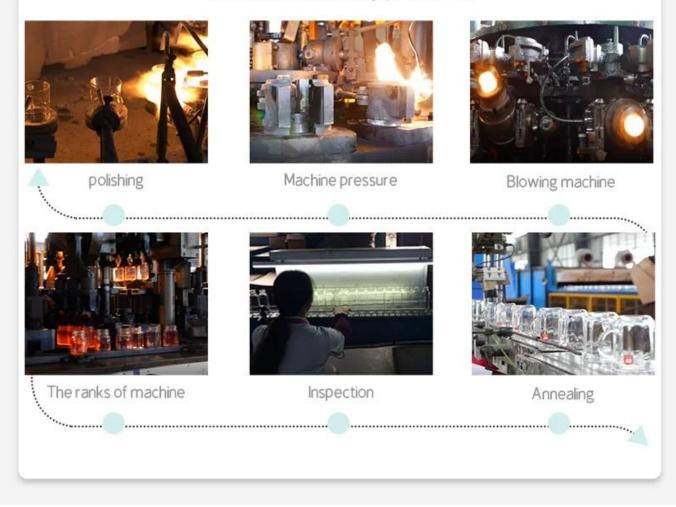

|  |  |  |
| Tempo di<br>consegna | Within 35 days after the sample and order confirmed                                                                  |  |  |  |

| Termine di<br>pagamento | 30% deposit by T/T in advance and the balance against the copy of B/L |  |
|-------------------------|-----------------------------------------------------------------------|--|
| Spedizione              | By sea,by air,by Express and your shipping agent is acceptable        |  |
| 5                       | Home decor,Wedding Decoration,Wedding Favors,Decoration enhancement,  |  |

#### Fabbrica

## ABOUT FACTORY

There are about 20000 square meters in our factory which was built in 1992 year



#### Process Craft

## **PROCESS CRAFTS**

We are strict in every procedure



#### Packaging & Shipping

## **Different From The Peer**





20+ years freight history and WCA members.



# PACKING

We have Normal packing, PVC box Window box,carton box,pallet Color box, White box,ect.

> of course, we can customize Individual gift box for you.





UNNY

Certificazioni

# CERTIFICATES



Sample room and Trade show

# SAMPLE ROOM

There are more than 5000 products in sample room of Sunny Glassware for your reference. No second Co. in China!



## **EXHIBITION**

"

We have taken part in various exhibitions since 2002 year, like Shanghai, London, Las Vegas, Hongkong show.

**9**9



### Favorable reception

| _*********U        | Supplier Service: | Very satisfied (5 stars)