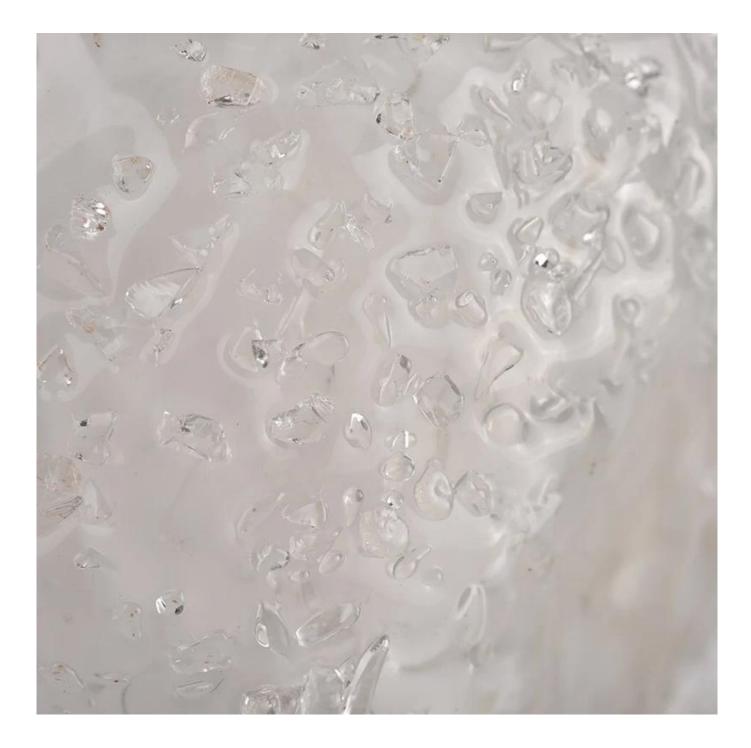

# **320ml Custom Cylinder Crystal Glass Jars for Candles Wholesale Sunny Glassware**

Award-winning team of designers has won the trust of many upscale brands like NEST Fragrance. The talented design team is unmatched in China.

#### Descrizione del prodotto

| nome del<br>prodotto | 320ml Custom Cylinder Crystal<br>Glass Jars for Candles Wholesale Sunny Glassware                                    |  |  |  |
|----------------------|----------------------------------------------------------------------------------------------------------------------|--|--|--|
| Sample time          | <ol> <li>5 days if there is glass shape and size</li> <li>15 days, if you need new shapes and sizes glass</li> </ol> |  |  |  |
| Misurare             | Item No.:SGLYP21072608<br>Top dia: 88mm<br>Bottom dia: 43mm<br>Height:86mm<br>Weight:279g<br>Capacity: 320ml         |  |  |  |
| Imballaggio          | Normal packing,Individual gift box, PVC box, window box, color box, white box, etc                                   |  |  |  |
| Tempo di<br>consegna | Within 35 days after the sample and order confirmed                                                                  |  |  |  |