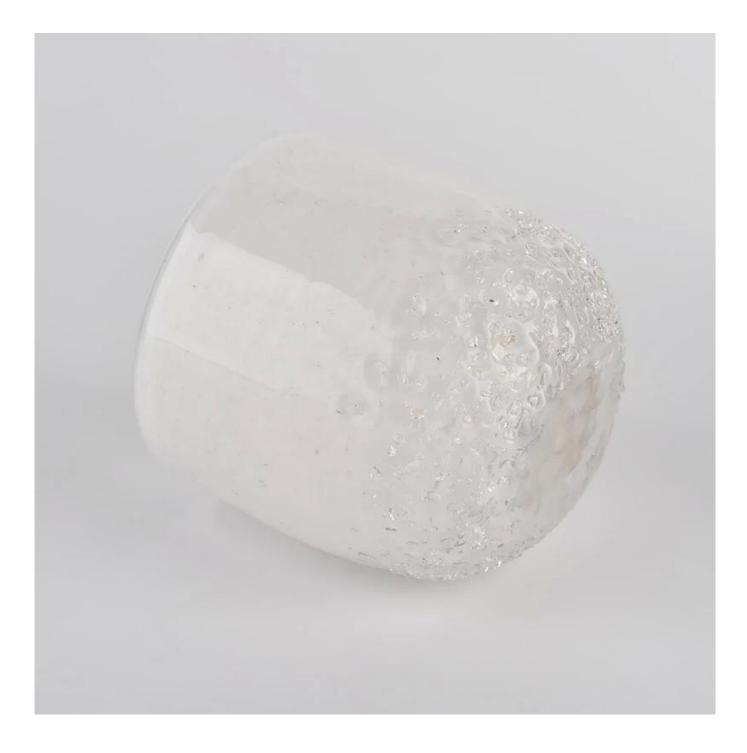

# **320ml Custom Cylinder Crystal Glass Jars for Candles Wholesale Sunny Glassware**

Award-winning team of designers has won the trust of many upscale brands like NEST Fragrance. The talented design team is unmatched in China.

#### Descrizione del prodotto

| nome del<br>prodotto | 320ml Custom Cylinder Crystal<br>Glass Jars for Candles Wholesale Sunny Glassware                                    |  |  |  |
|----------------------|----------------------------------------------------------------------------------------------------------------------|--|--|--|
| Sample time          | <ol> <li>5 days if there is glass shape and size</li> <li>15 days, if you need new shapes and sizes glass</li> </ol> |  |  |  |
| Misurare             | Item No.:SGLYP21072608<br>Top dia: 88mm<br>Bottom dia: 43mm<br>Height:86mm<br>Weight:279g<br>Capacity: 320ml         |  |  |  |
| Imballaggio          | Normal packing,Individual gift box, PVC box, window box, color box, white box, etc                                   |  |  |  |
| Tempo di<br>consegna | Within 35 days after the sample and order confirmed                                                                  |  |  |  |