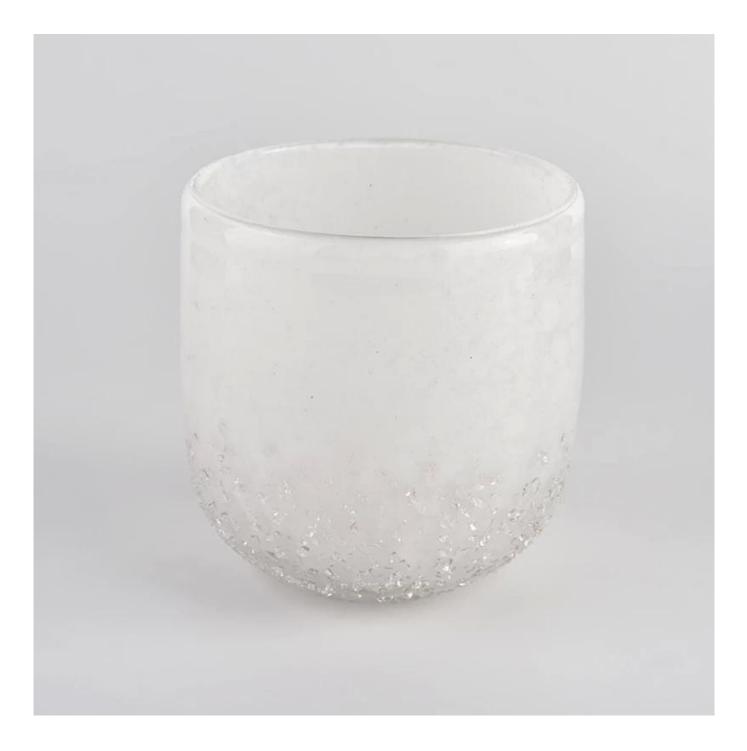

# **320ml Custom Cylinder Crystal Glass Jars for Candles Wholesale Sunny Glassware**

Award-winning team of designers has won the trust of many upscale brands like NEST Fragrance. The talented design team is unmatched in China.

#### Descrizione del prodotto

| nome del<br>prodotto | 320ml Custom Cylinder Crystal<br>Glass Jars for Candles Wholesale Sunny Glassware                                    |  |  |  |
|----------------------|----------------------------------------------------------------------------------------------------------------------|--|--|--|
| Sample time          | <ol> <li>5 days if there is glass shape and size</li> <li>15 days, if you need new shapes and sizes glass</li> </ol> |  |  |  |
| Misurare             | Item No.:SGLYP21072608<br>Top dia: 88mm<br>Bottom dia: 43mm<br>Height:86mm<br>Weight:279g<br>Capacity: 320ml         |  |  |  |
| Imballaggio          | Normal packing,Individual gift box, PVC box, window box, color box, white box, etc                                   |  |  |  |
| Tempo di<br>consegna | Within 35 days after the sample and order confirmed                                                                  |  |  |  |