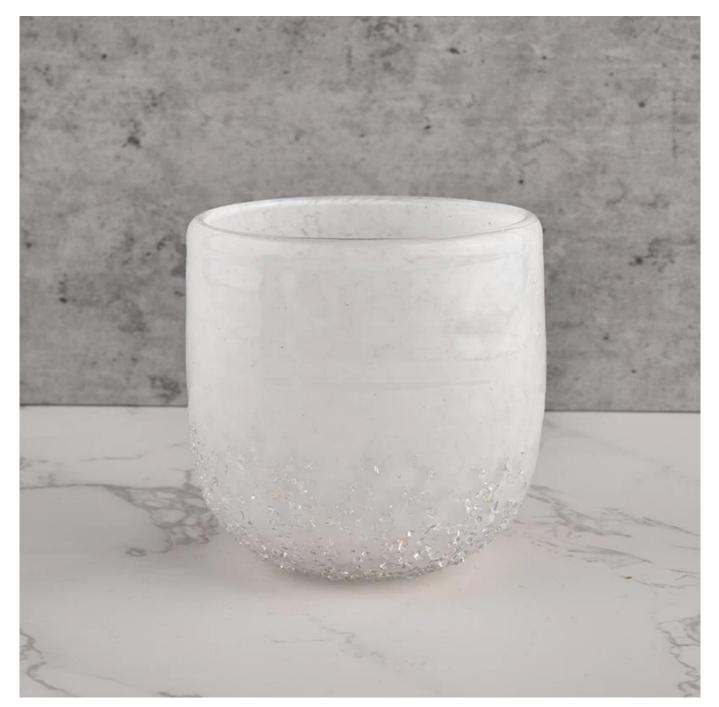

# **320ml Custom Cylinder Crystal Glass Jars for Candles Wholesale Sunny Glassware**

Award-winning team of designers has won the trust of many upscale brands like NEST Fragrance. The talented design team is unmatched in China.

#### Descrizione del prodotto

| nome del<br>prodotto | 320ml Custom Cylinder Crystal<br>Glass Jars for Candles Wholesale Sunny Glassware                                    |  |  |  |
|----------------------|----------------------------------------------------------------------------------------------------------------------|--|--|--|
| Sample time          | <ol> <li>5 days if there is glass shape and size</li> <li>15 days, if you need new shapes and sizes glass</li> </ol> |  |  |  |
| Misurare             | Item No.:SGLYP21072608<br>Top dia: 88mm<br>Bottom dia: 43mm<br>Height:86mm<br>Weight:279g<br>Capacity: 320ml         |  |  |  |
| Imballaggio          | Normal packing,Individual gift box, PVC box, window box, color box, white box, etc                                   |  |  |  |
| Tempo di<br>consegna | Within 35 days after the sample and order confirmed                                                                  |  |  |  |