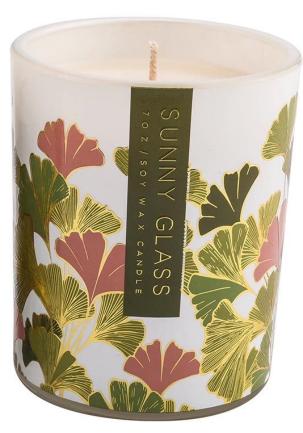

## 300ml glass candle holder ginkgo leaf pattern jars wholesale

Sunny Glasswares not only places  $\operatorname{OEM}$  /  $\operatorname{ODM}$  orders, but also helps many brands to start with product concepts.

| Measure           | Item:SCRG210039                                                                     |
|-------------------|-------------------------------------------------------------------------------------|
|                   | Dia: 81±1mm                                                                         |
|                   | Height: 98±1mm                                                                      |
|                   | Bottom Dia:76±1mm                                                                   |
|                   | Weight:406±20g                                                                      |
|                   | Capacity: 300±10ml                                                                  |
| Packing           | Normal packing, Individual gift box, PVC box, window box, color box, white box, etc |
| Delivery time     | Within 35 days after the sample and order confirmed                                 |
| Payment term      | 30% deposit by T/T in advance and the balance against the copy of B/L               |
| Shipment          | By sea,by air,by Express and your shipping agent is acceptable                      |
| Usage<br>Occasion | Home decor,Wedding Decoration,Wedding Favors,Decoration enhancement                 |