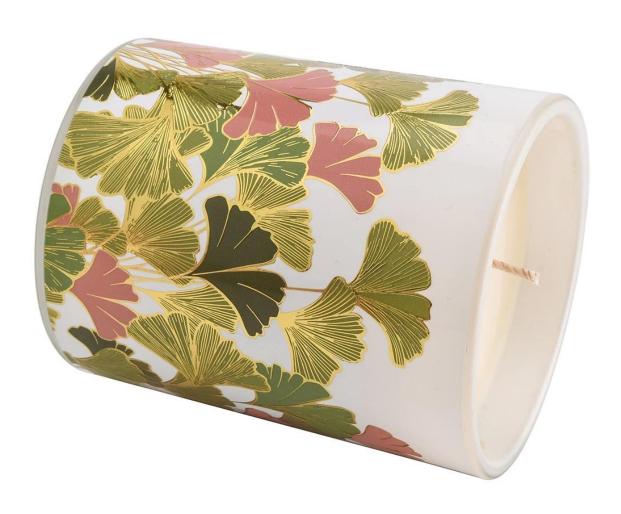

## 300ml glass candle holder ginkgo leaf pattern jars wholesale

Sunny Glasswares not only places  $\operatorname{OEM}$  /  $\operatorname{ODM}$  orders, but also helps many brands to start with product concepts.

| Measure           | Item:SCRG210039                                                                     |
|-------------------|-------------------------------------------------------------------------------------|
|                   | Dia: 81±1mm                                                                         |
|                   | Height: 98±1mm                                                                      |
|                   | Bottom Dia:76±1mm                                                                   |
|                   | Weight:406±20g                                                                      |
|                   | Capacity: 300±10ml                                                                  |
| Packing           | Normal packing, Individual gift box, PVC box, window box, color box, white box, etc |
| Delivery time     | Within 35 days after the sample and order confirmed                                 |
| Payment term      | 30% deposit by T/T in advance and the balance against the copy of B/L               |
| Shipment          | By sea,by air,by Express and your shipping agent is acceptable                      |
| Usage<br>Occasion | Home decor,Wedding Decoration,Wedding Favors,Decoration enhancement                 |