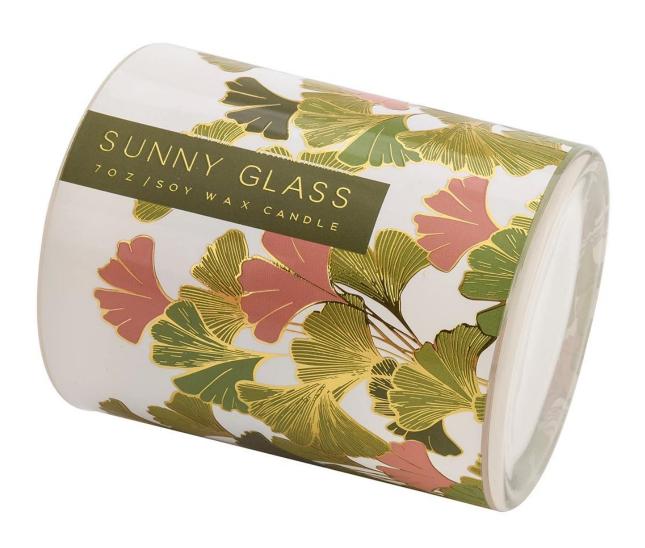

## 300ml glass candle holder ginkgo leaf pattern jars wholesale

Sunny Glasswares not only places  $\operatorname{OEM}$  /  $\operatorname{ODM}$  orders, but also helps many brands to start with product concepts.

| Measure           | Item:SCRG210039                                                                     |
|-------------------|-------------------------------------------------------------------------------------|
|                   | Dia: 81±1mm                                                                         |
|                   | Height: 98±1mm                                                                      |
|                   | Bottom Dia:76±1mm                                                                   |
|                   | Weight:406±20g                                                                      |
|                   | Capacity: 300±10ml                                                                  |
| Packing           | Normal packing, Individual gift box, PVC box, window box, color box, white box, etc |
| Delivery time     | Within 35 days after the sample and order confirmed                                 |
| Payment term      | 30% deposit by T/T in advance and the balance against the copy of B/L               |
| Shipment          | By sea,by air,by Express and your shipping agent is acceptable                      |
| Usage<br>Occasion | Home decor,Wedding Decoration,Wedding Favors,Decoration enhancement                 |