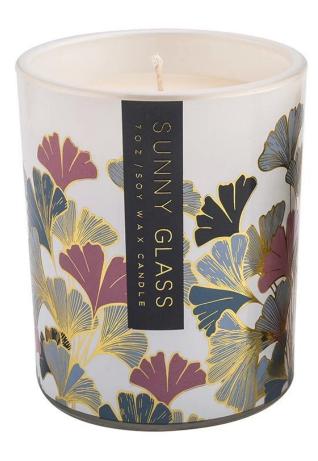

## 300ml glass candle holder ginkgo leaf pattern jars wholesale

Sunny Glasswares not only places  $\operatorname{OEM}$  /  $\operatorname{ODM}$  orders, but also helps many brands to start with product concepts.

| Measure           | Item:SCRG210039                                                                     |
|-------------------|-------------------------------------------------------------------------------------|
|                   | Dia: 81±1mm                                                                         |
|                   | Height: 98±1mm                                                                      |
|                   | Bottom Dia:76±1mm                                                                   |
|                   | Weight:406±20g                                                                      |
|                   | Capacity: 300±10ml                                                                  |
| Packing           | Normal packing, Individual gift box, PVC box, window box, color box, white box, etc |
| Delivery time     | Within 35 days after the sample and order confirmed                                 |
| Payment term      | 30% deposit by T/T in advance and the balance against the copy of B/L               |
| Shipment          | By sea,by air,by Express and your shipping agent is acceptable                      |
| Usage<br>Occasion | Home decor,Wedding Decoration,Wedding Favors,Decoration enhancement                 |