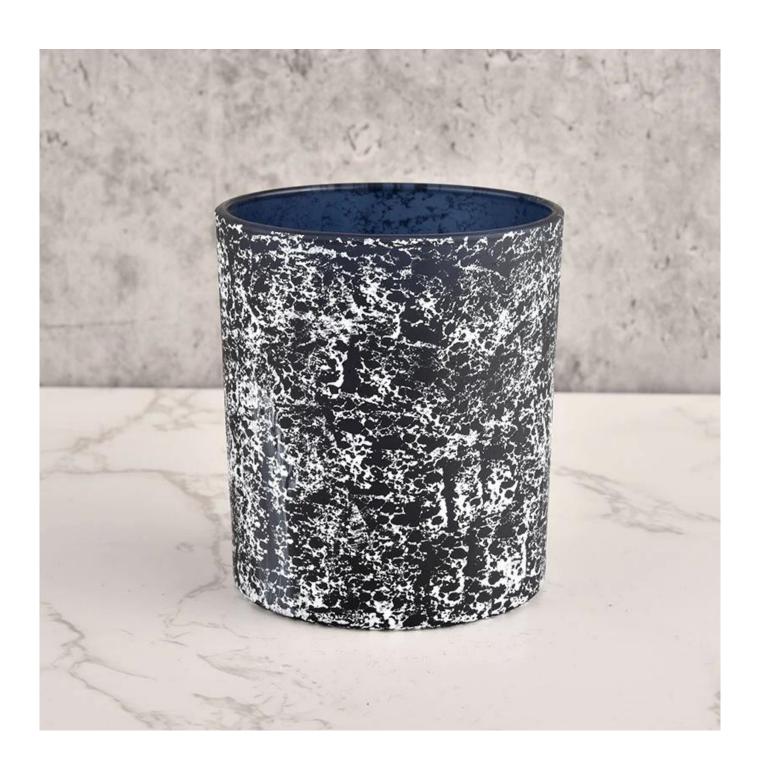

# Flexible size design can be expanded quickly Your market

Top DIA.: 80mm

Bottom diameter: 74mm

Height: 90mm. Capacity: 300ml. Weight: 290g

We translate your ideas into creative spices products, we sell yourself in the local market.