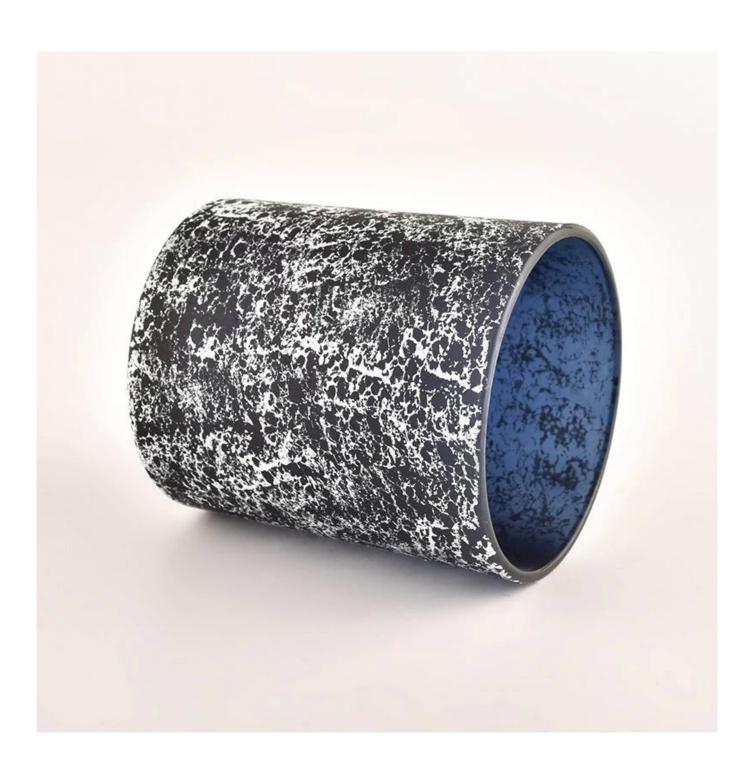

# Flexible size design can be expanded quickly Your market

Top DIA.: 80mm

Bottom diameter: 74mm

Height: 90mm. Capacity: 300ml. Weight: 290g

We translate your ideas into creative spices products, we sell yourself in the local market.