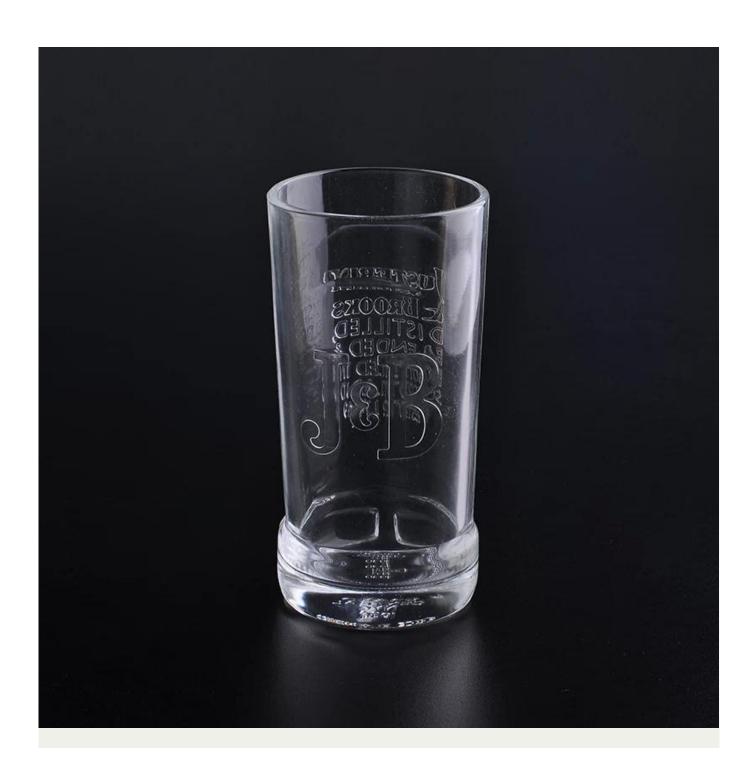

Features | 2. Suitable for used in church, home, etc                                  |
|                  | 3. It is eco- friendly.                                                    |
|                  | 4. meet CE & FDA test & CA 65 test                                         |
|                  | 1. Different designs and sizes for choice                                  |
|                  | 2 .Any color painted, frost, electroplate, pattern laser carver processing |
| For your choices | 3. Special package like shrink wrap, color gift box, white gift box etc    |
|                  | 4. We have exclusive workers for quality control                           |
|                  | 5. We have professional workshop and warehouse to ensure the delivery time |

## **Product Photo:**







## **Related Products:**







shot glass clear shot glass

new design shot glasses

## **Company Show:**



Factory Show:



For more **shot glass** or any glassware please visit our website: http://www.okcandle.com/
Or here may help you know more about us: **FAQ**