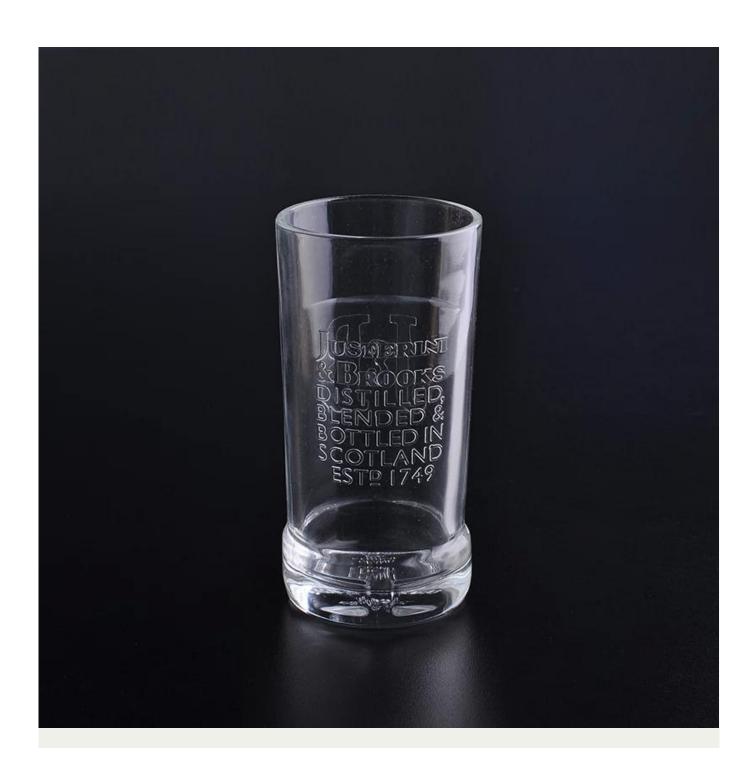

t Features | 2. Suitable for used in church, home, etc                                  |
|                  | 3. It is eco- friendly.                                                    |
|                  | 4. meet CE & FDA test & CA 65 test                                         |
|                  | 1. Different designs and sizes for choice                                  |
|                  | 2 .Any color painted, frost, electroplate, pattern laser carver processing |
| For your choices | 3. Special package like shrink wrap, color gift box, white gift box etc    |
|                  | 4. We have exclusive workers for quality control                           |
|                  | 5. We have professional workshop and warehouse to ensure the delivery time |

## **Product Photo:**







## **Related Products:**







shot glass clear shot glass

new design shot glasses

## **Company Show:**



Factory Show:



For more **shot glass** or any glassware please visit our website: http://www.okcandle.com/
Or here may help you know more about us: **FAQ**