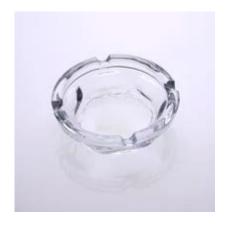

# **Product Show:**

## **Product Details:**

| Item No.         | SA020                                                                                                                                                                                                                                                                                                                                                        |
|------------------|--------------------------------------------------------------------------------------------------------------------------------------------------------------------------------------------------------------------------------------------------------------------------------------------------------------------------------------------------------------|
| Material         | high white glass                                                                                                                                                                                                                                                                                                                                             |
| Color            | clear                                                                                                                                                                                                                                                                                                                                                        |
| craft            | Machine made                                                                                                                                                                                                                                                                                                                                                 |
| Samples time     | <ol> <li>5 days if at exit shaped and size of glass.</li> <li>15 days if need new shape or size of glass.</li> </ol>                                                                                                                                                                                                                                         |
| Packing          | Normal packing,24or 36pcs into export carton,carton with cardboard divider                                                                                                                                                                                                                                                                                   |
| Product Capacity | 500,000~1,000,000 pcs per month                                                                                                                                                                                                                                                                                                                              |
| Delivery time    | Within 35 days after the sample and order confirmed                                                                                                                                                                                                                                                                                                          |
| Payment terms    | 30% deposit by T/T in advance and the balance against the copy of B/L                                                                                                                                                                                                                                                                                        |
| Shipment         | By sea,by air,by Express and your shipping agent is acceptable                                                                                                                                                                                                                                                                                               |
| Product Features | <ol> <li>Machine pressed ashtray</li> <li>Suitable for used in pub, hotel, restaurants, hotel, etc</li> <li>Professional Q/C for quality control.</li> <li>Competitive price and quality</li> <li>meet FDA test and food grade</li> </ol>                                                                                                                    |
| For your choices | <ol> <li>Any logo printing on the glass body.</li> <li>Any color painted, frost, electro plate, patterm laser carver for the finish;</li> <li>Special package like shrink wrap, color gift box, white gift box etc:</li> <li>Open new mould for the glass, wood, plastic or metal as you like</li> <li>Different size and shapes meet your needs.</li> </ol> |