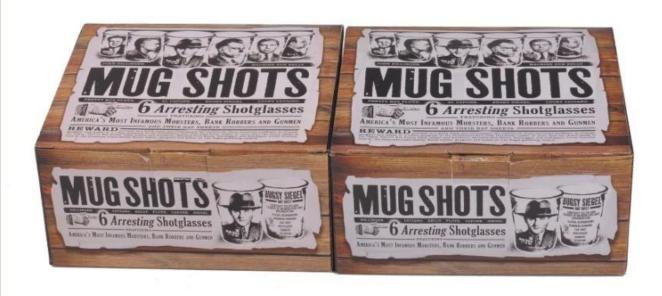

|
| Product Features | <ol> <li>Machine pressed ashtray</li> <li>Suitable for used in pub, hotel, restaurants, hotel, etc</li> <li>Professional Q/C for quality control.</li> <li>Competitive price and quality</li> <li>meet FDA test and food grade</li> </ol>                                                                                                                    |
| For your choices | <ol> <li>Any logo printing on the glass body.</li> <li>Any color painted, frost, electro plate, patterm laser carver for the finish;</li> <li>Special package like shrink wrap, color gift box, white gift box etc:</li> <li>Open new mould for the glass, wood, plastic or metal as you like</li> <li>Different size and shapes meet your needs.</li> </ol> |

# **Product Show:**



# Package:



# **Company Show:**



# **Factory show:**



# FAQ About us:

For more **ashtray** or any glassware

please visit our website: <a href="https://www.sunnyglassware.com">www.sunnyglassware.com</a>

Or contact us:

Chally xu,

Tel[+86 755 25643425]

Skype:sunnyglasswaresales

Email: sales 32 @ sunny glassware.com