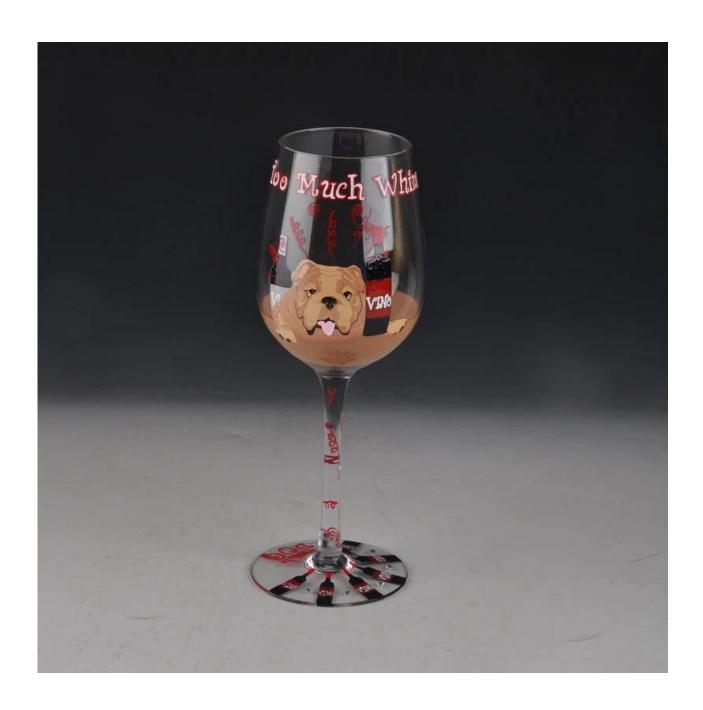

|
| Product Features | <ol> <li>Man made decanter</li> <li>Suitable for used in pub, hotel, restaurants, hotel,etc</li> <li>Professional Q/C for quality control</li> <li>Competitive price and quality</li> <li>Meet FDA test and food grade</li> </ol>                                                                                                                     |
| For your choices | <ol> <li>Any logo printing on the glass body</li> <li>Any color painted,frost,electroplate, pattern laser carver for the finish</li> <li>Special package like shrink wrap, color gift box, white gift box etc</li> <li>Open new mould for the glass, wood, plastic or metal as you like</li> <li>Different size and shapes meet your needs</li> </ol> |

#### **Product show**



**Related product** 



# **Company show:**



**Factory show:** 



## **About us:**

### **FAQ**

For more information, please visit our website: **www.okcandle.com**