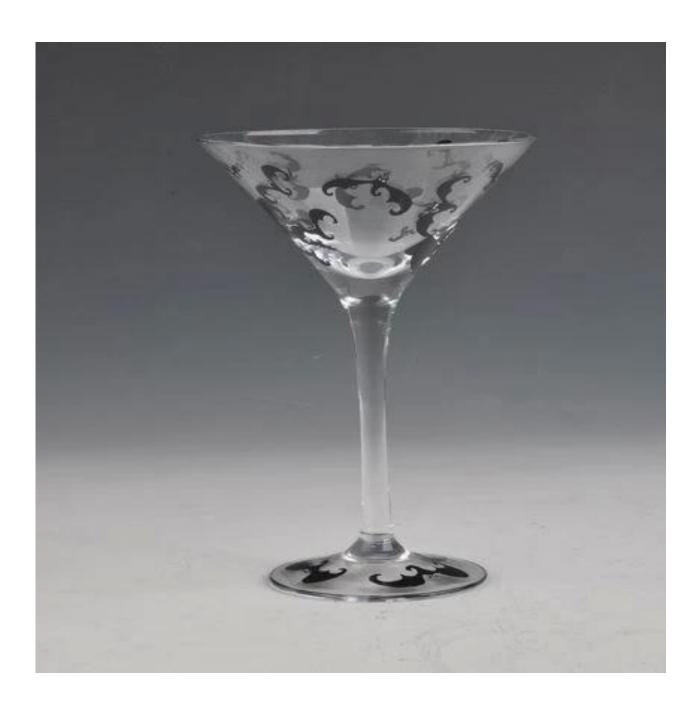

|
| Product Features | <ol> <li>Man made decanter</li> <li>Suitable for used in pub, hotel, restaurants, hotel,etc</li> <li>Professional Q/C for quality control</li> <li>Competitive price and quality</li> <li>Meet FDA test and food grade</li> </ol>                                                                                                                     |
| For your choices | <ol> <li>Any logo printing on the glass body</li> <li>Any color painted,frost,electroplate, pattern laser carver for the finish</li> <li>Special package like shrink wrap, color gift box, white gift box etc</li> <li>Open new mould for the glass, wood, plastic or metal as you like</li> <li>Different size and shapes meet your needs</li> </ol> |

#### **Product show**



**Related product** 



# **Company show:**



**Factory show:** 



## **About us:**

### **FAQ**

For more information, please visit our website: **www.okcandle.com**