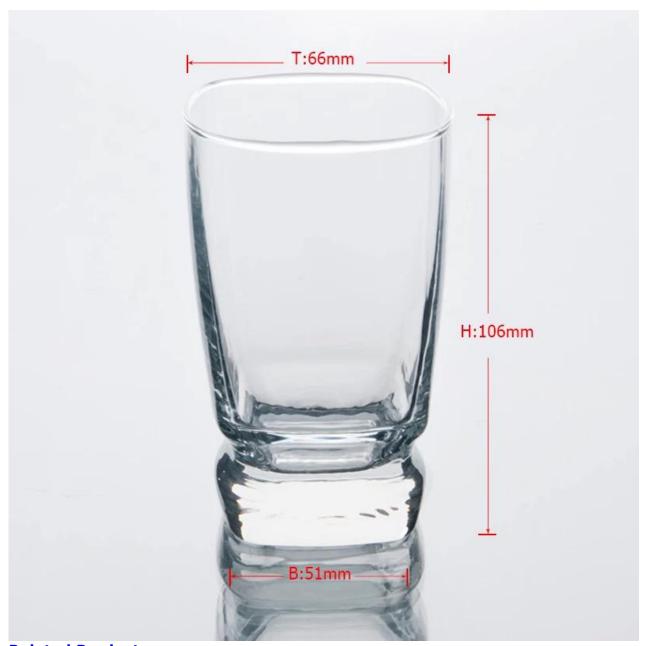

| 3. It is eco-friendly                                                      |
|                  | 4. Meet CE & FDA test & CA 65 test                                         |
| For your choices | 1. Different designs and sizes for choice                                  |
|                  | 2 .Any color painted, frost, electroplate, pattern laser carver processing |
|                  | 3. Special package like shrink wrap, color gift box, white gift box etc.   |
|                  | 4. We have exclusive workers for quality control                           |
|                  | 5. We have professional workshop and warehouse to ensure the delivery time |
|                  |                                                                            |

## **Product Photo:**





## **Related Products:**



## **Company Show:**





For more <u>blown glass cup</u> or any glassware, please visit our website: http://www.okcandle.com/ Or here may help you know more about us: **FAQ**