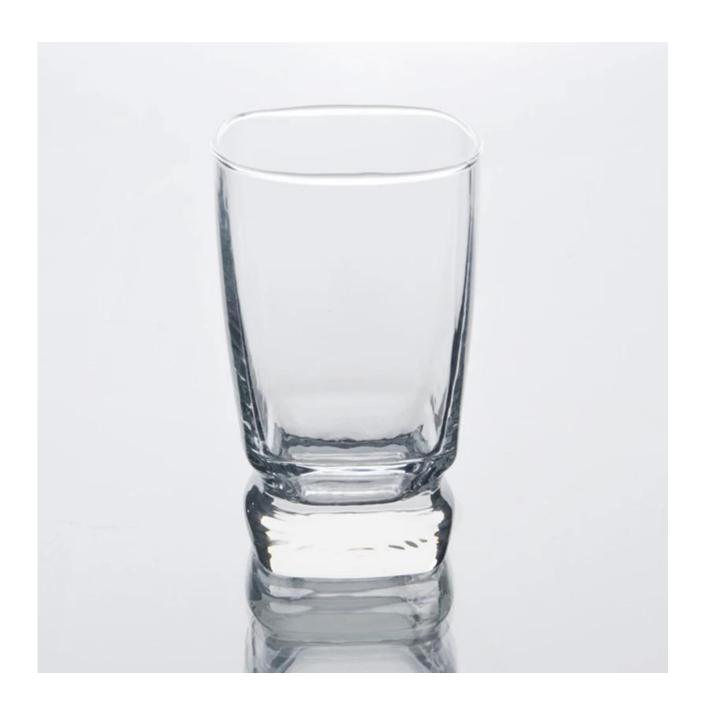

| 3. It is eco-friendly                                                      |
|                  | 4. Meet CE & FDA test & CA 65 test                                         |
| For your choices | 1. Different designs and sizes for choice                                  |
|                  | 2 .Any color painted, frost, electroplate, pattern laser carver processing |
|                  | 3. Special package like shrink wrap, color gift box, white gift box etc.   |
|                  | 4. We have exclusive workers for quality control                           |
|                  | 5. We have professional workshop and warehouse to ensure the delivery time |
|                  |                                                                            |

## **Product Photo:**





## **Related Products:**



## **Company Show:**





For more <u>blown glass cup</u> or any glassware, please visit our website: http://www.okcandle.com/ Or here may help you know more about us: **FAQ**