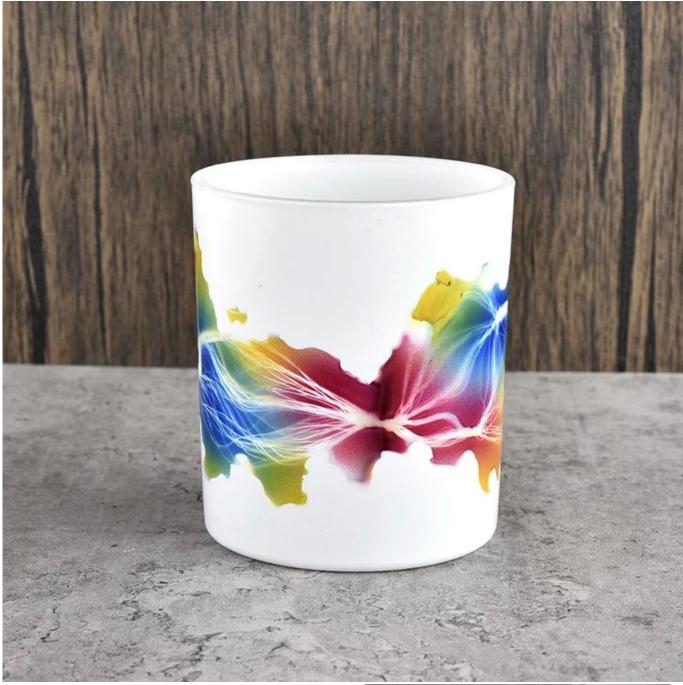

## home decor 8oz hand painted glass candle jar

Sunny Glatwares not only places OEM / ODM orders, but also helps many brands to start with product concepts.

Why choose Sunny.

# Flexible dimensions design can expand rapidly your market SGHY22040805

Top dia: 78 mm Bottom dia: 73 mm Height: 89 mm Weight: 267 g Capcity: 262ml

MOQ: 5000 PCS

We transform your ideas into creative fragrant products and we sell ourselves on the local market.