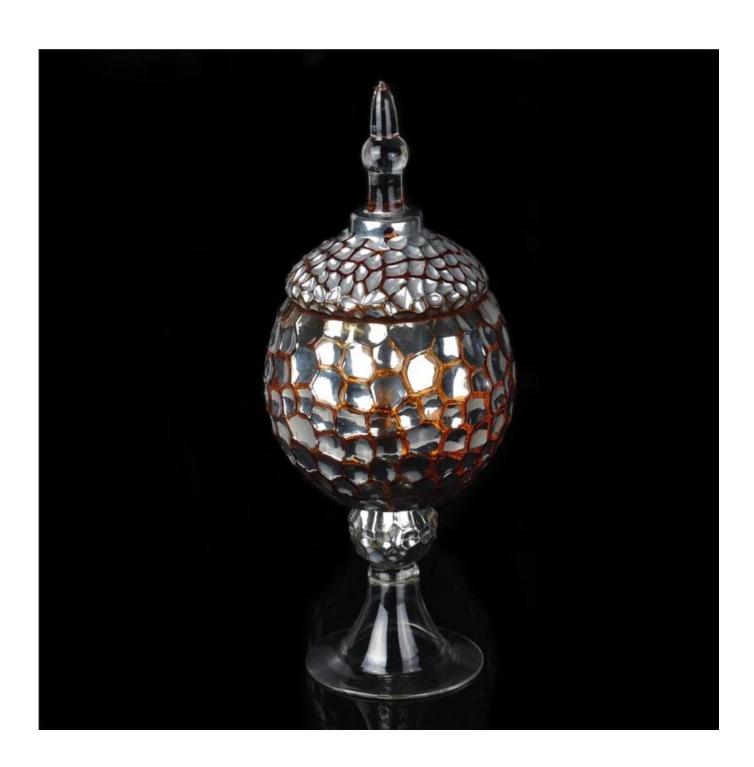

# ball shape handmade glass candle holder

| Product Details  |                                                                           |
|------------------|---------------------------------------------------------------------------|
|                  |                                                                           |
|                  | SGXH15113021                                                              |
| Material         | soda lime glass                                                           |
| Handle           | Handmade                                                                  |
| Samples time     | 1. 5 days if there is a form and size of the glass                        |
|                  | 2. 15 days, if you need a new shape and size glass                        |
| Packaging        | Normal safety packing                                                     |
| Product Capacity | 100,000 pieces per month                                                  |
| Delivery time    | Within 35 days after the sample and order confirmed                       |
| Terms of payment | 30% deposit by T / T in advance and balance against copy of B / L         |
| Shipment         | By sea, by air, by express and the delivery agent acceptable              |
| Product Features | 1. Machine made_glass candle holder from high quality                     |
|                  | 2. Suitable for use in hotel, house, etc.                                 |
|                  | 3. Eco-friendly                                                           |
|                  | 4. Meet FDA test & amp; amp; AMP; CA 65 test                              |
|                  | 1. Various designs and sizes for selection                                |
|                  | 2 Any color painted, cold, electroplating, laser model Processing cutter  |
| For your choice  | 3. Special package as shrink film, color gift box, white gift box, etc.   |
|                  | 4. We are exclusive of employees for quality control                      |
|                  | 5. We have a professional workshop and warehouse for ensure delivery time |