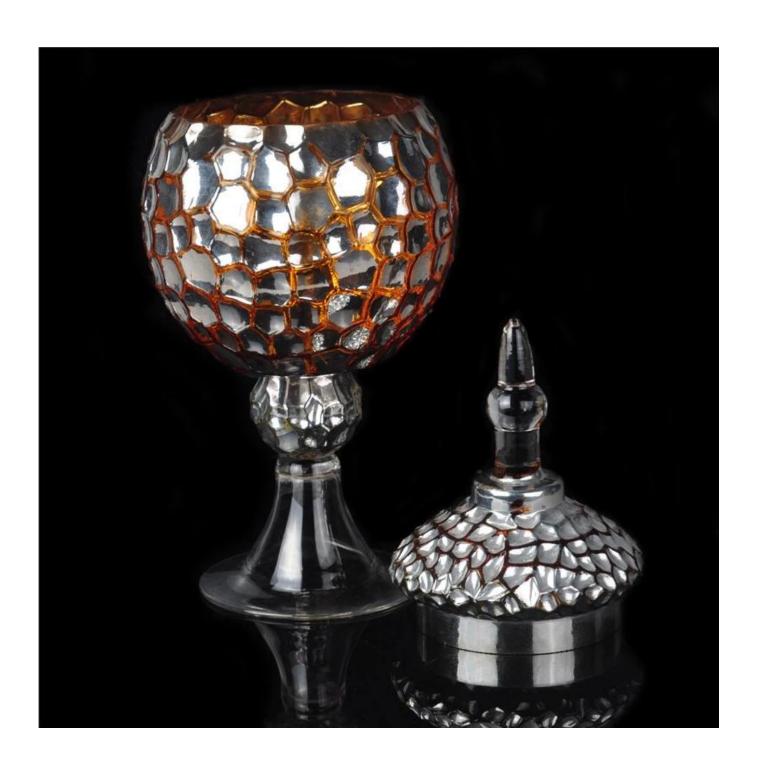

# ball shape handmade glass candle holder

| Product Details  |                                                                           |
|------------------|---------------------------------------------------------------------------|
|                  |                                                                           |
|                  | SGXH15113021                                                              |
| Material         | soda lime glass                                                           |
| Handle           | Handmade                                                                  |
| Samples time     | 1. 5 days if there is a form and size of the glass                        |
|                  | 2. 15 days, if you need a new shape and size glass                        |
| Packaging        | Normal safety packing                                                     |
| Product Capacity | 100,000 pieces per month                                                  |
| Delivery time    | Within 35 days after the sample and order confirmed                       |
| Terms of payment | 30% deposit by T / T in advance and balance against copy of B / L         |
| Shipment         | By sea, by air, by express and the delivery agent acceptable              |
| Product Features | 1. Machine made_glass candle holder from high quality                     |
|                  | 2. Suitable for use in hotel, house, etc.                                 |
|                  | 3. Eco-friendly                                                           |
|                  | 4. Meet FDA test & amp; amp; AMP; CA 65 test                              |
|                  | 1. Various designs and sizes for selection                                |
|                  | 2 Any color painted, cold, electroplating, laser model Processing cutter  |
| For your choice  | 3. Special package as shrink film, color gift box, white gift box, etc.   |
|                  | 4. We are exclusive of employees for quality control                      |
|                  | 5. We have a professional workshop and warehouse for ensure delivery time |