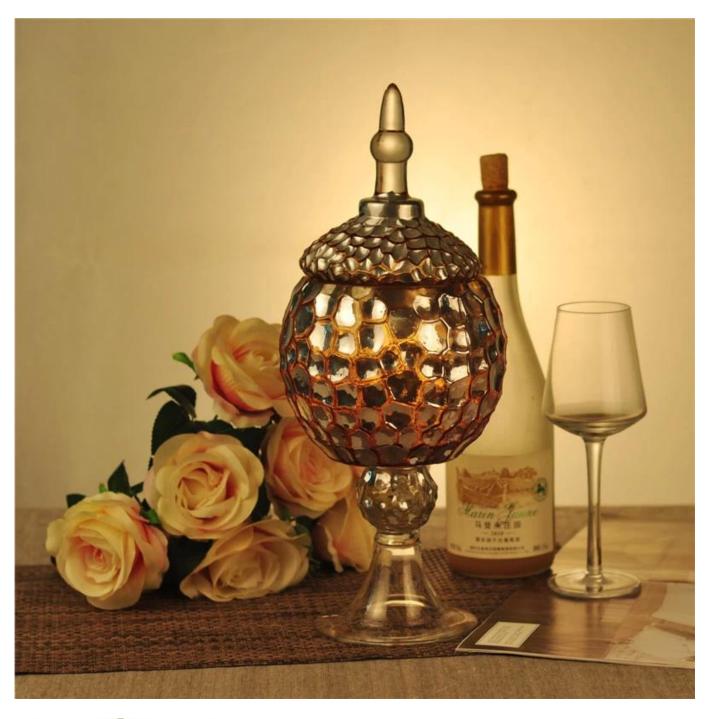

# ball shape handmade glass candle holder

| Product Details  |                                                                           |
|------------------|---------------------------------------------------------------------------|
|                  |                                                                           |
|                  | SGXH15113021                                                              |
| Material         | soda lime glass                                                           |
| Handle           | Handmade                                                                  |
| Samples time     | 1. 5 days if there is a form and size of the glass                        |
|                  | 2. 15 days, if you need a new shape and size glass                        |
| Packaging        | Normal safety packing                                                     |
| Product Capacity | 100,000 pieces per month                                                  |
| Delivery time    | Within 35 days after the sample and order confirmed                       |
| Terms of payment | 30% deposit by T / T in advance and balance against copy of B / L         |
| Shipment         | By sea, by air, by express and the delivery agent acceptable              |
| Product Features | 1. Machine made_glass candle holder from high quality                     |
|                  | 2. Suitable for use in hotel, house, etc.                                 |
|                  | 3. Eco-friendly                                                           |
|                  | 4. Meet FDA test & amp; amp; AMP; CA 65 test                              |
|                  | 1. Various designs and sizes for selection                                |
|                  | 2 Any color painted, cold, electroplating, laser model Processing cutter  |
| For your choice  | 3. Special package as shrink film, color gift box, white gift box, etc.   |
|                  | 4. We are exclusive of employees for quality control                      |
|                  | 5. We have a professional workshop and warehouse for ensure delivery time |