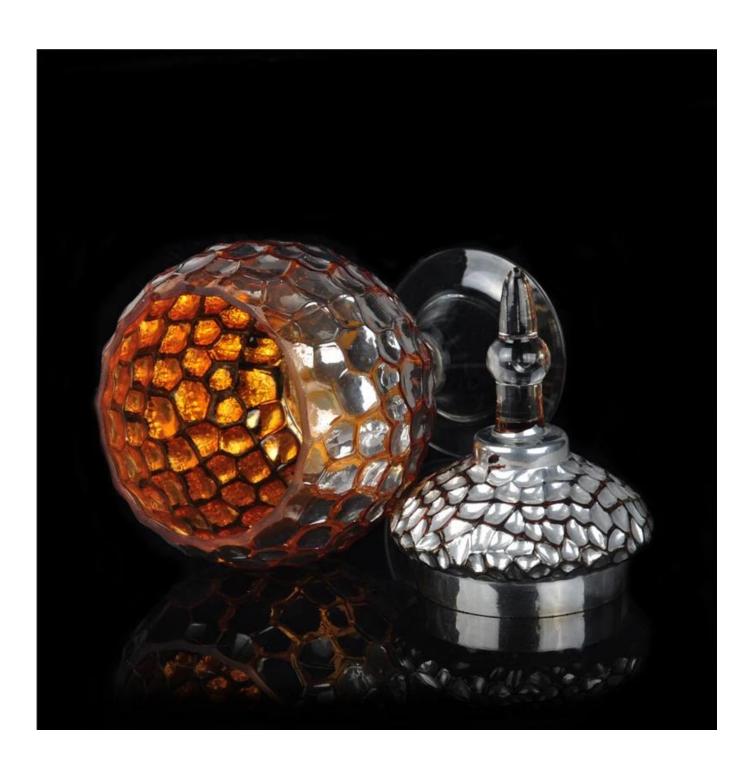

# ball shape handmade glass candle holder

| Product Details  |                                                                           |
|------------------|---------------------------------------------------------------------------|
|                  |                                                                           |
|                  | SGXH15113021                                                              |
| Material         | soda lime glass                                                           |
| Handle           | Handmade                                                                  |
| Samples time     | 1. 5 days if there is a form and size of the glass                        |
|                  | 2. 15 days, if you need a new shape and size glass                        |
| Packaging        | Normal safety packing                                                     |
| Product Capacity | 100,000 pieces per month                                                  |
| Delivery time    | Within 35 days after the sample and order confirmed                       |
| Terms of payment | 30% deposit by T / T in advance and balance against copy of B / L         |
| Shipment         | By sea, by air, by express and the delivery agent acceptable              |
| Product Features | 1. Machine made_glass candle holder from high quality                     |
|                  | 2. Suitable for use in hotel, house, etc.                                 |
|                  | 3. Eco-friendly                                                           |
|                  | 4. Meet FDA test & amp; amp; AMP; CA 65 test                              |
|                  | 1. Various designs and sizes for selection                                |
|                  | 2 Any color painted, cold, electroplating, laser model Processing cutter  |
| For your choice  | 3. Special package as shrink film, color gift box, white gift box, etc.   |
|                  | 4. We are exclusive of employees for quality control                      |
|                  | 5. We have a professional workshop and warehouse for ensure delivery time |