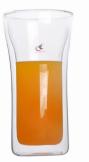

|
|                  | 1. Any logo printing on the glass body.                                  |
| For your choose  | 2.Any color painted, frost, electro plate ,pattern laser carver for the  |
|                  | finish;                                                                  |
|                  | 3. Special package like shrink wrap, color gift box, white gift box etc: |
|                  | 4. Open new mould for the glass, wood, plastic or metal as you like      |
|                  | 5. Different size and shapes meet your needs.                            |
|                  |                                                                          |

## **Product Photo:**



Package:



**Company Show:** 



## **Related Product**







For more glass milk cup or any glassware

please visit our website: http://www.okcandle.com/

Or here may help you know more about us  $\Box FAQ$