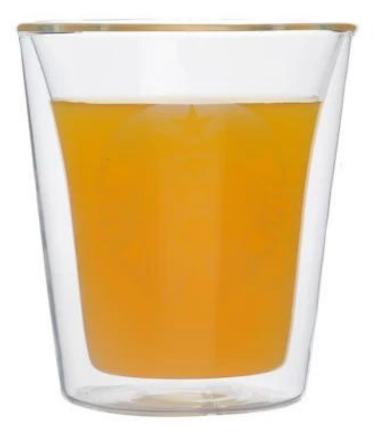

|
|                  |                                                                          |
|                  | 1. Any logo printing on the glass body.                                  |
| For your choose  | 2.Any color painted, frost, electro plate ,pattern laser carver for the  |
|                  | finish;                                                                  |
|                  | 3. Special package like shrink wrap, color gift box, white gift box etc: |
|                  | 4. Open new mould for the glass, wood, plastic or metal as you like      |
|                  | 5. Different size and shapes meet your needs.                            |
|                  |                                                                          |

## **Product Photo:**



Package:



**Company Show:** 



## **Related Product**







For more glass milk cup or any glassware

please visit our website: http://www.okcandle.com/

Or here may help you know more about us  $\Box FAQ$