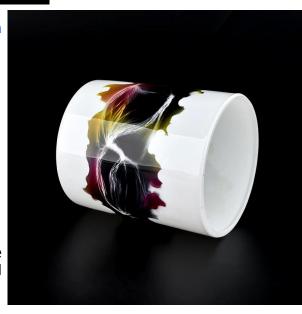

# Flexible dimensions design can expand rapidly your market SGHY22040806

Top dia: 78 mm Bottom dia: 73 mm Height: 89 mm Weight: 267 g Capcity: 262ml

MOQ: 5000 PCS

We transform your ideas into creative fragrant products and we sell ourselves on the local market.

### **Caractéristiques du produit**

- 1. High quality home decoration glass perfume bottle.
- 2. Suitable for use in hotels, weddings, etc.
- 3. Meet the functionality of the ASTM test product.