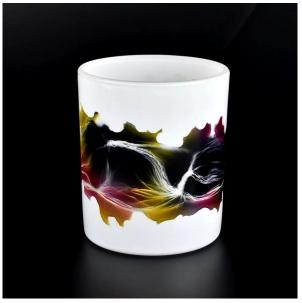

# Flexible dimensions design can expand rapidly your market SGHY22040806

Top dia: 78 mm Bottom dia: 73 mm Height: 89 mm Weight: 267 g Capcity: 262ml

MOQ: 5000 PCS

We transform your ideas into creative fragrant products and we sell ourselves on the local market.

### **Caractéristiques du produit**

- 1. High quality home decoration glass perfume bottle.
- 2. Suitable for use in hotels, weddings, etc.
- 3. Meet the functionality of the ASTM test product.