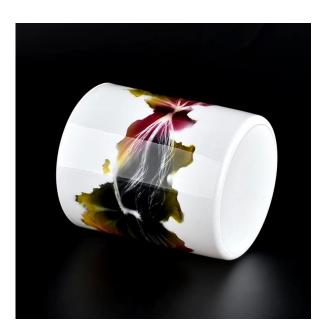

# Flexible dimensions design can expand rapidly your market SGHY22040806

Top dia: 78 mm Bottom dia: 73 mm Height: 89 mm Weight: 267 g Capcity: 262ml

MOQ: 5000 PCS

We transform your ideas into creative fragrant products and we sell ourselves on the local market.

### **Caractéristiques du produit**

- 1. High quality home decoration glass perfume bottle.
- 2. Suitable for use in hotels, weddings, etc.
- 3. Meet the functionality of the ASTM test product.