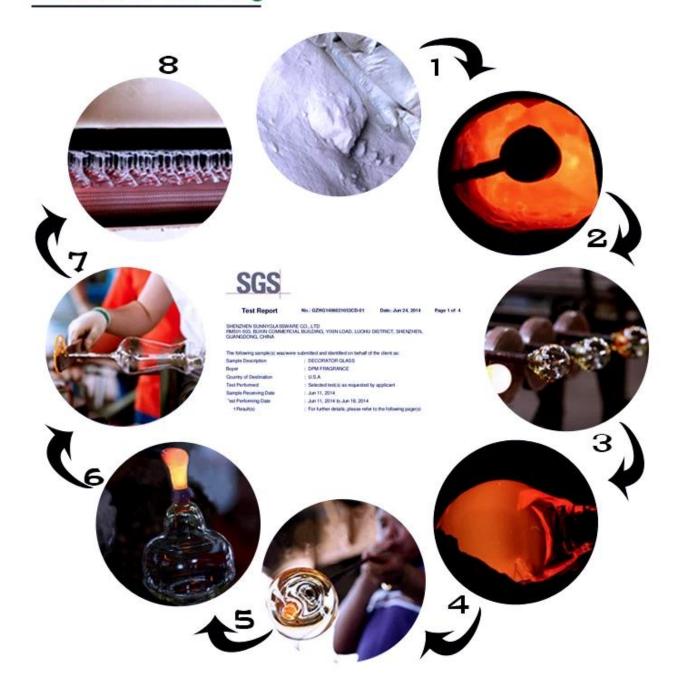

|     |
|                  | 3. It is eco-friendly                                                      |     |
|                  | 4. Meet FDA test & CA 65 test                                              |     |
|                  | 1. Different designs and sizes for choice                                  |     |
|                  | 2 .Any color painted, frost, electroplate, pattern laser carver processing |     |
| For your choices | 3. Special package like shrink wrap, color gift box, white gift box etc.   |     |
|                  | 4. We have exclusive workers for quality control                           |     |
|                  | 5. We have professional workshop and warehouse to ensure the delivery time |     |



Every day is sunny day





## Artificial blowing















Factory Show

Every day is sunny day







## Method of application:

- 1. Using it under guide of the adult
- 2. Washing it with clean or boiling water before usage
- 3. No touching the rim of glass cup, try to take the bottom or the handle of it

## **Cautions:**

- 1. Beer, red wine, white wine, beverage or hot water not be too full
- 2. To avoid to hurt your children's hand , please put it in the place where they can't reach

- 3. Avoid dropping ,Collision and strong impact
- 4. Not available for microwave oven
- 5. To prevent it from cracking, do not put it over open fire directly

For more **glass decanters** or any glassware, please visit our website: <a href="http://www.okcandle.com/">http://www.okcandle.com/</a>
Or here may help you know more about us: **FAQ**