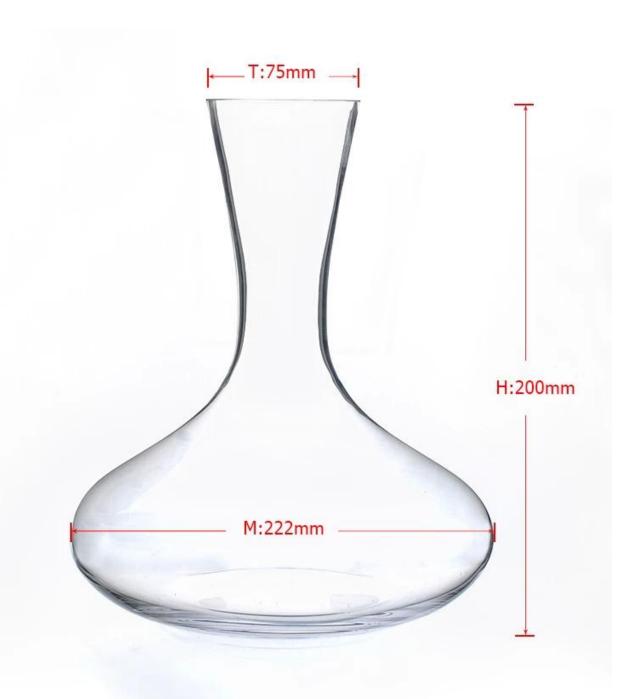

| = Prod           | duct Details Every day is sunny                                            | day |
|------------------|----------------------------------------------------------------------------|-----|
| Item No.         | SGLYP15010803                                                              |     |
| Material         | Hight white glass                                                          |     |
| Process          | Hand made                                                                  |     |
| Samples time     | 1. 5 days if at exist shaped and size of glass                             |     |
|                  | 2. 15 days if need new shape or size of glass                              |     |
| Packing          | Normal packing,1 pcs into inner box, 12 pcs per carton                     |     |
| Product Capacity | 500,000~1,000,000 pcs per month                                            |     |
| Delivery time    | Within 35 days after the sample and order confirmed                        |     |
| Payment terms    | 30% deposit by T/T in advance and the balance against the copy of B/L      |     |
| Shipment         | By sea, by air, by Express and your shipping agent is acceptable           |     |
|                  | 1. Hand made glass decanter with hole with high quality                    |     |
| Product Features | 2. Suitable for used in hotel, home, etc.                                  |     |
|                  | 3. It is eco-friendly                                                      |     |
|                  | 4. Meet FDA test & CA 65 test                                              |     |
|                  | 1. Different designs and sizes for choice                                  |     |
|                  | 2 .Any color painted, frost, electroplate, pattern laser carver processing |     |
| For your choices | 3. Special package like shrink wrap, color gift box, white gift box etc.   |     |
|                  | 4. We have exclusive workers for quality control                           |     |
|                  | 5. We have professional workshop and warehouse to ensure the delivery time |     |