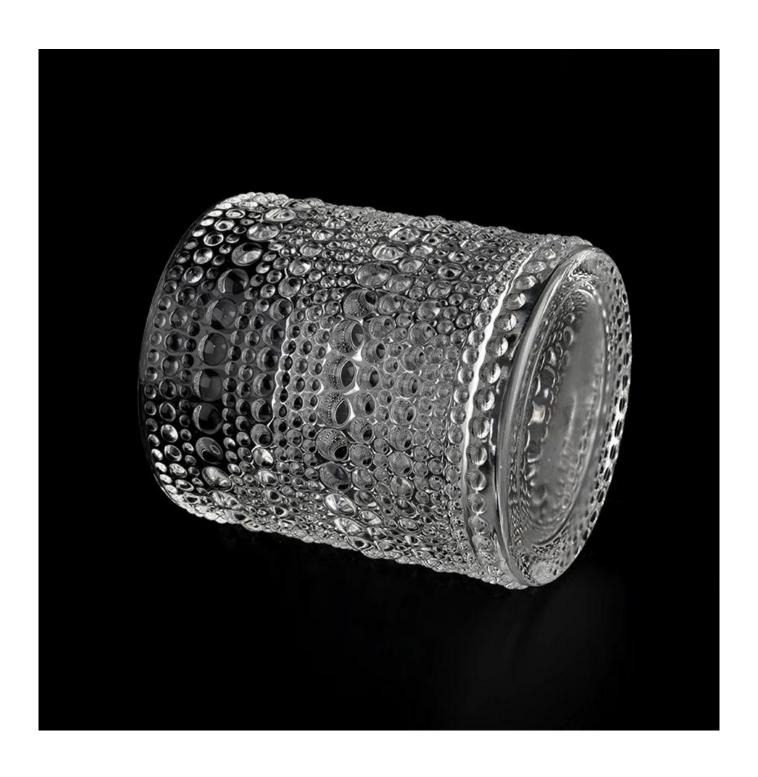

## clear glass cylinder jar for 14oz candle filling supplier

Sunny Glatwares not only places OEM / ODM orders, but also helps many brands to start with product concepts.

Why choose Sunny.

| nom de produit | clear glass cylinder jar for 14oz candle filling supplier |
|----------------|-----------------------------------------------------------|

|                   | 1 5 days if there is alass shape and size                                                     |
|-------------------|-----------------------------------------------------------------------------------------------|
| Échantillon temps | 1. 5 days if there is glass shape and size 2. 15 days, if you need new shapes and sizes glass |
|                   |                                                                                               |
| Mesure            | Item:SGYH22022310                                                                             |
|                   | Top dia: 85mm                                                                                 |
|                   | Bottom dia: 85mm                                                                              |
|                   | Height: 100mm                                                                                 |
|                   | Weight: 411g                                                                                  |
|                   | Capacity: 398ml                                                                               |
| Emballage         | Normal packing,Individual gift box, PVC box,                                                  |
|                   | window box, color box, white box, etc                                                         |
| Livraison temps   | Within 35 days after the sample and order                                                     |
|                   | confirmed                                                                                     |
| Paiement terme    | 30% deposit by T/T in advance and the balance                                                 |
|                   | against the copy of B/L                                                                       |
| Expédition        | By sea,by air,by Express and your shipping agent                                              |
|                   | is acceptable                                                                                 |
| Usage Occasion    | Home decor,Wedding Decoration,Wedding                                                         |
|                   | Favors,Decoration enhancement                                                                 |