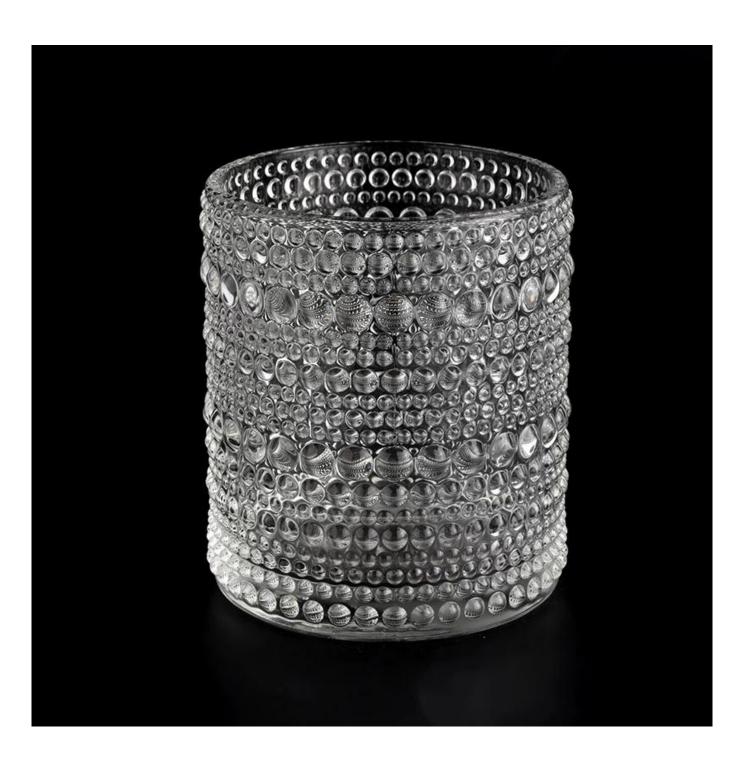

## clear glass cylinder jar for 14oz candle filling supplier

Sunny Glatwares not only places OEM / ODM orders, but also helps many brands to start with product concepts.

Why choose Sunny.

| nom de produit | clear glass cylinder jar for 14oz candle filling supplier |
|----------------|-----------------------------------------------------------|

|                   | 1 5 days if there is alass shape and size                                                     |
|-------------------|-----------------------------------------------------------------------------------------------|
| Échantillon temps | 1. 5 days if there is glass shape and size 2. 15 days, if you need new shapes and sizes glass |
|                   |                                                                                               |
| Mesure            | Item:SGYH22022310                                                                             |
|                   | Top dia: 85mm                                                                                 |
|                   | Bottom dia: 85mm                                                                              |
|                   | Height: 100mm                                                                                 |
|                   | Weight: 411g                                                                                  |
|                   | Capacity: 398ml                                                                               |
| Emballage         | Normal packing,Individual gift box, PVC box,                                                  |
|                   | window box, color box, white box, etc                                                         |
| Livraison temps   | Within 35 days after the sample and order                                                     |
|                   | confirmed                                                                                     |
| Paiement terme    | 30% deposit by T/T in advance and the balance                                                 |
|                   | against the copy of B/L                                                                       |
| Expédition        | By sea,by air,by Express and your shipping agent                                              |
|                   | is acceptable                                                                                 |
| Usage Occasion    | Home decor,Wedding Decoration,Wedding                                                         |
|                   | Favors,Decoration enhancement                                                                 |