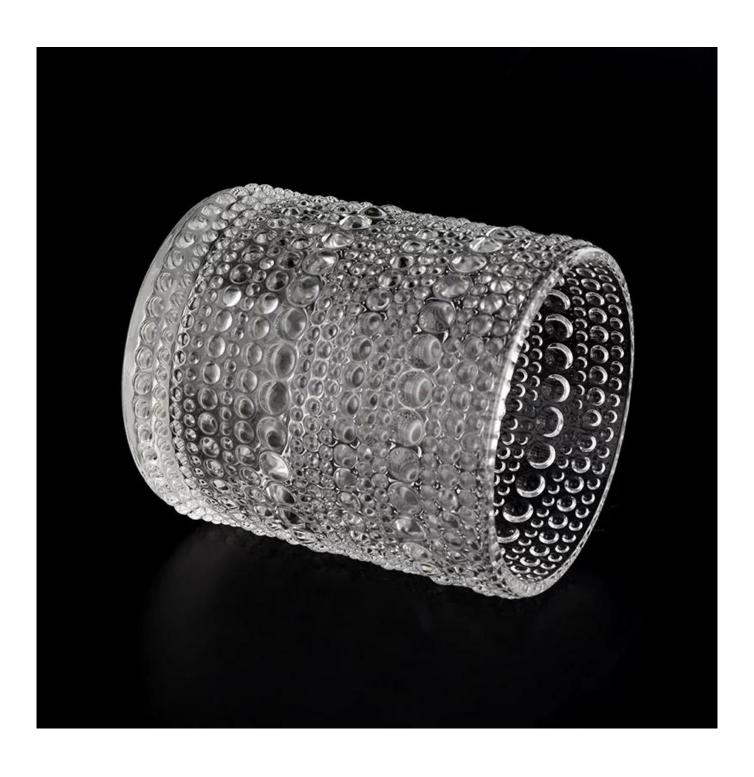

## clear glass cylinder jar for 14oz candle filling supplier

Sunny Glatwares not only places OEM / ODM orders, but also helps many brands to start with product concepts.

Why choose Sunny.

| nom de produit | clear glass cylinder jar for 14oz candle filling supplier |
|----------------|-----------------------------------------------------------|

|                   | 1 5 days if there is alass shape and size                                                     |
|-------------------|-----------------------------------------------------------------------------------------------|
| Échantillon temps | 1. 5 days if there is glass shape and size 2. 15 days, if you need new shapes and sizes glass |
|                   |                                                                                               |
| Mesure            | Item:SGYH22022310                                                                             |
|                   | Top dia: 85mm                                                                                 |
|                   | Bottom dia: 85mm                                                                              |
|                   | Height: 100mm                                                                                 |
|                   | Weight: 411g                                                                                  |
|                   | Capacity: 398ml                                                                               |
| Emballage         | Normal packing,Individual gift box, PVC box,                                                  |
|                   | window box, color box, white box, etc                                                         |
| Livraison temps   | Within 35 days after the sample and order                                                     |
|                   | confirmed                                                                                     |
| Paiement terme    | 30% deposit by T/T in advance and the balance                                                 |
|                   | against the copy of B/L                                                                       |
| Expédition        | By sea,by air,by Express and your shipping agent                                              |
|                   | is acceptable                                                                                 |
| Usage Occasion    | Home decor,Wedding Decoration,Wedding                                                         |
|                   | Favors,Decoration enhancement                                                                 |