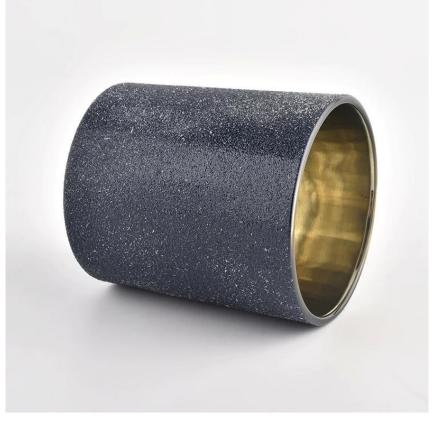

## black sandy glass candle vessel shiny gold inside

Sunny Glatwares not only places OEM / ODM orders, but also helps many brands to start with product concepts.

Why choose Sunny.

## Flexible dimensions design can expand rapidly your market

Top dia: 80 mm Bottom dia: 75 mm Height: 90 mm Weight: 284 g Capcity: 290ml

MOQ: 3000 PCS

We transform your ideas into creative fragrant products and we sell ourselves on the local market.