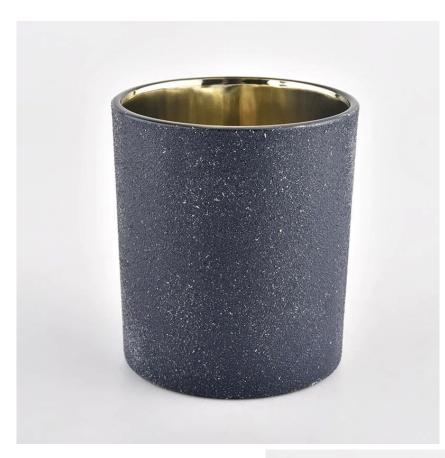

## black sandy glass candle vessel shiny gold inside

Sunny Glatwares not only places OEM / ODM orders, but also helps many brands to start with product concepts.

Why choose Sunny.

## Flexible dimensions design can expand rapidly your market

Top dia: 80 mm Bottom dia: 75 mm Height: 90 mm Weight: 284 g Capcity: 290ml

MOQ: 3000 PCS

We transform your ideas into creative fragrant products and we sell ourselves on the local market.